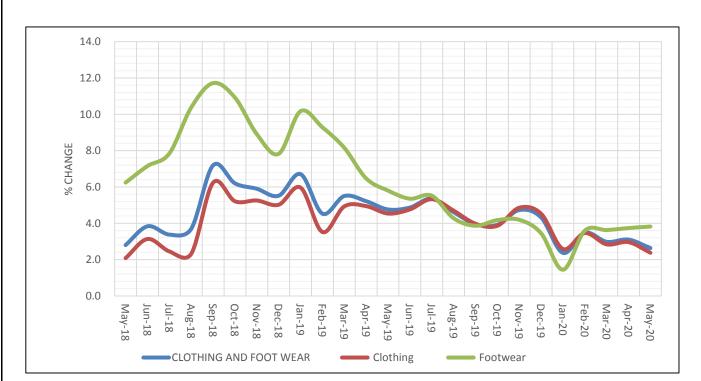

## 03 Clothing and Footwear

The Annual Inflation for Clothing and Footwear decreased to 2.6 percent for the year ending May 2020 compared to 3.1 percent recorded for the year ended April 2020. This was due to Clothing Inflation that decreased to 2.4 percent for the year ending May 2020 compared to 3.0 percent recorded for the year ended April 2020. However, Footwear Inflation increased to 3.8 percent for the year ending May 2020 compared to 3.7 percent recorded for the year ended April 2020. Figure 4 shows the trends of Clothing and Footwear Inflation from May 2018 to May 2020.

Figure 4: Clothing and Footwear Annual Inflation Trends; May 2018 – May 2020.