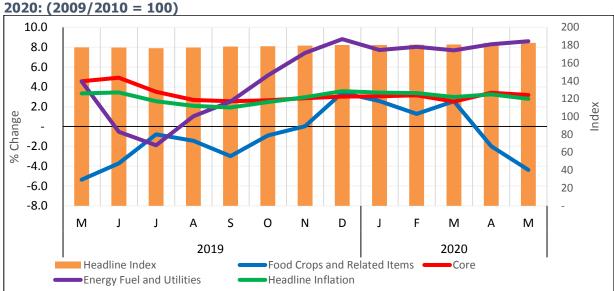

The Annual Energy Fuel and Utilities (EFU) Inflation increased to 8.6 percent for the year ending May 2020 compared to the 8.3 percent recorded for the year ended April 2020. The increase is mainly due to Solid Fuels Inflation that is registered at 27.1 percent for the year ending May 2020 compared to the 26.6 percent recorded for the year ended April 2020. Specifically, the Annual Inflation for Charcoal rose to 28.5 percent for the year ending May 2020 compared to the 28.1 percent recorded for the year ended April 2020. However, the Annual Inflation for Petrol recorded a minus 7.8 percent for the year ending May 2020 compared to minus 8.2 percent recorded for the year ended April 2020, See table 2. *The twelve months' series for the Headline Index and the Annual Inflation for the three major components are shown in Figure 1.* 

Figure 1: Uganda Headline Index and Annual Inflation for 3 major components, May 2019 – May 2020, (2000) (2010 – 100)