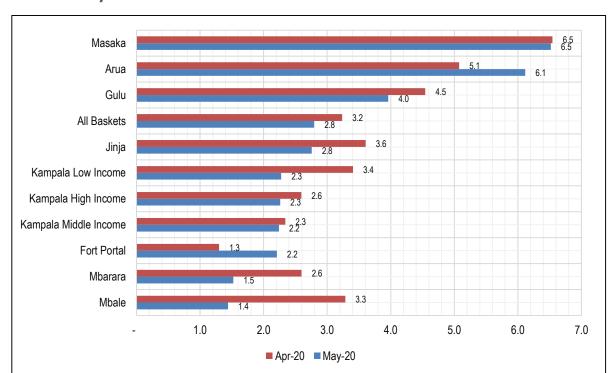

# 1.2 Annual Headline Inflation by Income Groups and Geographical areas

Analysis by geographical areas and income groups reveal that Masaka registered the highest Annual Inflation of 6.5 percent for the year ending May 2020 same rate recorded for the year ended April 2020. This was driven by Annual Inflation for Food and Non-Alcoholic Beverages that was registered at 5.8 percent for the year ending May 2020 compared to 6.2 percent registered for the year ended April 2020. In addition, Housing, Water, Electricity, Gas and other Fuels Inflation increased to 8.6 percent for the year ending May 2020 compared to 8.4 percent registered for the year ended April 2020, see Table 8.

The second highest Inflation was registered in Arua center at 6.1 percent for the year ending May 2020 compared to 5.1 percent recorded for the year ended April 2020. The main driver was Annual Inflation for Food and Non-Alcoholic Beverages that was registered at 11.1 percent for the year ending May 2020 compared to 8.6 percent registered during the year ended April 2020. In addition, Housing, Water, Electricity, Gas and Other Fuels Inflation increased to 8.5 percent for the year ending May 2020 compared to 7.2 percent registered during the year ended April 2020, See Table 8.

The least Annual Inflation was registered in Mbale at 1.4 percent for the year ending May 2020 compared to the 3.3 percent registered for the year ended April 2020. The low inflation in the Centre was due to Food and Non-Alcoholic Beverages Inflation that is registered at 0.6 Percent for the year ending May 2020 compared to 5.1 percent registered for the year ended April 2020. In addition, Housing, Water, Electricity, Gas and other Fuels Inflation declined to 3.9 percent for the year ending May 2020 compared to the 5.7 percent registered for the year ended April 2020. *Annual Inflation figures for all the ten consumption baskets are shown in Figure 2 and Table 8.* 

Figure 2: Annual Inflation by Income Groups and Geographical Areas for the year ending April 2020 and May 2020