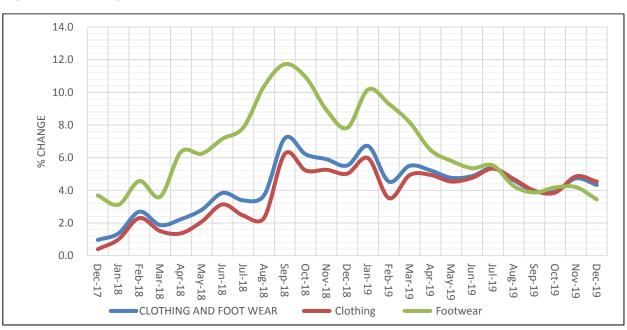

Figure 4: Clothing and Footwear Annual Inflation Trends; December 2017 – December 2019.

#### 03 Clothing and Footwear

The Annual Inflation for Clothing and Footwear decreased to 4.3 percent for the year ending December 2019 compared to 4.7 percent recorded for the year ended November 2019. This was due to Clothing Inflation that decreased to 4.5 percent for the year ending December 2019 compared to 4.9 percent recorded for the year ended November 2019. In addition, Footwear Inflation decreased to 3.4 percent for the year ending December 2019 compared to 4.2 percent recorded for the year ended November 2019. Figure 4 shows the trends of Clothing and Footwear Inflation from December 2017 to December 2019.