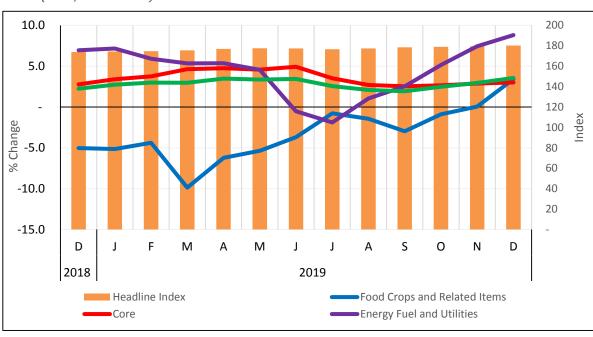

The one year series for the Headline Index and the Annual Inflation for the three major components are shown in Figure 1.

Figure 1: Uganda Headline Index and Annual Inflation for 3 major components, December 2018 – December 2019: (2009/2010 = 100)

## 1.1 Annual Inflation

The Annual Headline Inflation for the year ending December 2019 is recorded at 3.6 percent compared to the 3.0 percent recorded during the year ended November 2019. The increase in Annual Headline inflation is largely attributed to the Annual Food Crops and Related Items Inflation, which increased to 3.4 percent for the year ending December 2019 compared to the 0.0 percent registered for the year ended November 2019. In addition, the Annual Energy, Fuels and Utilities (EFU) Inflation increased to 8.8 percent for the year ending December 2019 compared to the 7.4 percent recorded for the year ended November 2019, See table 1.

The driver for the increase in Annual Food Crops and Related Items Inflation is Annual Vegetables Inflation that increased to 10.7 percent for the year ending December 2019 compared to the 5.7 percent recorded for the year ended November 2019. In particular, the Annual Inflation for Potatoes increased to 12.4 percent for the year ending December 2019 compared to the minus 7.6 percent recorded for the year ended November 2019. Also, Annual Inflation for Cabbages increased to 13.6 percent for the year ending December 2019 compared to the 1.1 percent recorded for the year ended November 2019. In addition, Annual Inflation for Fruits registered an Inflation of minus 5.5 percent for the year ending December 2019 compared to the minus 7.7 percent recorded in November 2019.

The increase in Annual EFU Inflation is mainly due to Solid Fuels Inflation that is registered at 28.3 percent for the year ending December 2019 compared to the 23.5 percent recorded for the year ended November 2019. Specifically, the Annual Inflation for Charcoal increased to 29.3 percent for the year ending December 2019 compared to the 25.1 percent recorded for the year ended November 2019. However, the Annual Inflation for Liquid Energy Fuels decelerated further to minus 5.3 percent for the year ending December 2019 compared to minus 4.2 percent recorded for the year ended November 2019.

The Annual Core Inflation rose to 3.0 percent for the year ending December 2019 compared to the 2.9 percent recorded for the year ended November 2019. The rise in Annual Core inflation was due to Annual Other Goods Inflation that increased to 4.0 percent for the year

ending December 2019 compared to the 3.8 percent recorded for the year ended November 2019. In particular, Annual Inflation for Alcoholic Beverages and Tobacco increased to 2.3 percent for the year ending December 2019 compared to the 2.1 percent recorded for the year ended November 2019. However Services Inflation has been recorded at 1.5 percent for the year ending December 2019, the same rate recorded in November 2019, see Table 1, 2 and 6.