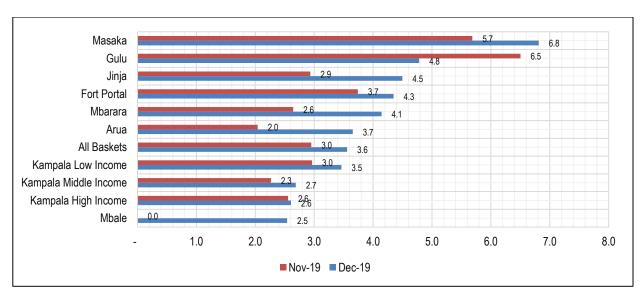

Figure 2: Annual Inflation by Income Groups and Geographical Areas for the year ending November 2019 and December 2019

# 1.2 Annual Headline Inflation by Income Groups and Geographical areas

Analysis by geographical areas and income groups reveal that Masaka registered the highest Annual Inflation of 6.8 percent for the year ending December 2019 compared to the 5.7 percent registered for the year ended November 2019. This was driven by Annual Inflation for Food and Non-Alcoholic Beverages that was registered at 2.9 percent for the year ending

December 2019 compared to the 1.1 percent registered during the year ended November 2019. In addition, Housing, Water, Electricity, Gas and other Fuels Inflation increased to 8.4 percent for the year ending December 2019 compared to the 4.8 percent registered during the year ended November 2019, see Table 7.

The second highest Inflation was registered in Gulu at 4.8 percent, for the year ending December 2019 though lower than the 6.5 percent recorded for the year ended November 2019. The main driver was Annual Inflation for Health that rose to 3.3 percent for the year ending December 2019 compared to the 2.8 percent registered during the year ended November 2019. In addition, Furnishings, Household Equipment and Routine Household Maintenance Inflation increased to 6.1 percent for the year ending December 2019 compared to the 5.5 percent registered for the year ended November 2019, See Table 7.

The least Annual Inflation was registered in Mbale at 2.5 percent for the year ending December 2019 compared to the 0.0 percent registered for the year ended November 2019. The increase in Inflation in the center was mainly due to Annual Inflation for Food and Non Alcoholic Beverages that rose to 4.1 percent for the year ending December 2019 compared to the earlier deceleration of 2.7 percent registered for the year ended November 2019. However, this was offset by a decline in Recreation and Culture inflation that registered a 1.8 percent for the year ending December 2019 compared to the 3.6 percent registered for the year ended November 2019. *Annual Inflation figures for all the ten consumption baskets are shown in Figure 2 and Table 7.* 