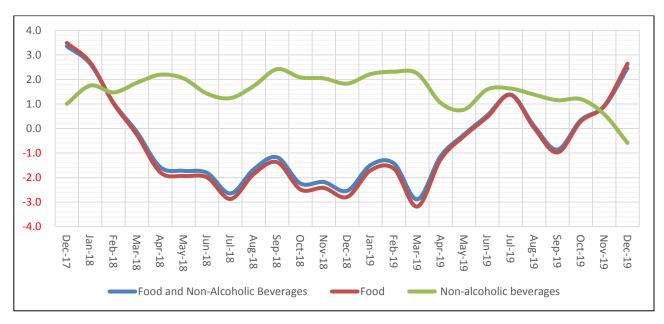

Figure 3: Food and Non Alcoholic Beverages Annual Inflation Trends; December 2017 – December 2019.

#### 01 Food and Non-Alcoholic Beverages

The Annual Inflation for Food and Non-Alcoholic Beverages increased to 2.5 percent for the year ending December 2019 compared to 0.9 percent recorded for the year ended November 2019. The increase was due to Annual Food Inflation that registered a 2.6 percent increase for the year ending December 2019 compared to 0.9 percent recorded for the year ended November 2019.

However, Non-Alcoholic Beverages Inflation decreased to minus 0.6 percent for the year ending December 2019 compared to the 0.6 percent recorded during the year ended November 2019. Figure 3 shows the trends of Food and Non Alcoholic Beverages Annual Inflation from December 2017 to December 2019.