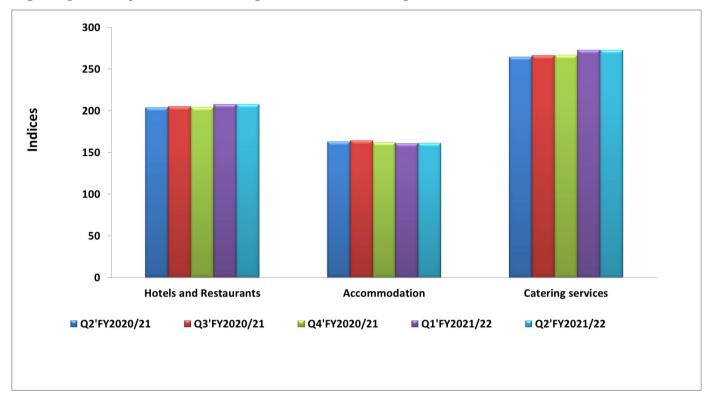

Fig 2. Quarterly Indices from Q2' FY2020/21 to Q2' FY2021/22

Fig 3. Quarterly Average Percentage Changes, Q2' FY2020/21 to Q2' FY2021/22

# Table 1: Summary of Producer Price Indices for Hotels and Restaurants (PPI-H&R)

|                                          | Weights | FY 2020/21 |          |          | FY 2021/22 |          |  |
|------------------------------------------|---------|------------|----------|----------|------------|----------|--|
|                                          | weights | Quarter2   | Quarter3 | Quarter4 | Quarter1   | Quarter2 |  |
| Hotels & Restaurants                     | 10000.0 | 203.8      | 205.1    | 204.3    | 207.8      | 208.0    |  |
| Accommodation                            | 3375.0  | 163.2      | 164.4    | 162.1    | 160.7      | 161.2    |  |
| Catering Services                        | 6625.0  | 264.9      | 266.5    | 266.7    | 272.7      | 272.9    |  |
| Accommodation                            | 3375.0  | 163.2      | 164.4    | 162.1    | 160.7      | 161.2    |  |
| Hotel Accommodation (Rooms, Suites etc.) | 2675.0  | 159.8      | 163.6    | 160.8    | 158.5      | 159.5    |  |
| Other Hotel Services(Conference Halls)   | 700.0   | 191.5      | 187.4    | 186.4    | 186.4      | 186.5    |  |
| Catering Services                        | 6625.0  | 264.9      | 266.5    | 266.7    | 272.7      | 272.9    |  |
| Food and Snacks                          | 3075.0  | 282.6      | 283.6    | 283.7    | 285.0      | 285.1    |  |
| Buffet                                   | 695.0   | 337.3      | 339.4    | 339.5    | 339.5      | 339.5    |  |
| Ala carte(Specific foods)                | 1190.0  | 242.6      | 242.9    | 243.2    | 249.9      | 249.9    |  |
| Snacks(light bite, coffee, tea)          | 1190.0  | 342.9      | 347.4    | 347.4    | 347.1      | 347.1    |  |
| Drinks                                   | 3549.0  | 227.2      | 229.3    | 229.7    | 244.3      | 244.7    |  |
| Beer                                     | 893.0   | 198.7      | 198.5    | 198.7    | 202.2      | 202.3    |  |
| Soft drinks(Sodas, Mineral water)        | 1309.0  | 235.5      | 235.7    | 236.4    | 239.0      | 239.3    |  |
| Wines & Sprits                           | 1347.0  | 268.7      | 281.3    | 281.3    | 332.0      | 332.2    |  |