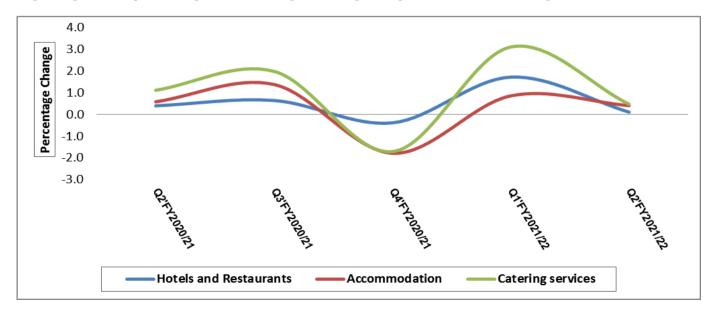

## **2.0 Quarterly Inflation**

The Quarterly Inflation for Hotels and Restaurants Services increased by 0.1 percent for Quarter Two FY2021/22 from 1.7 percent rise recorded in Quarter One FY2021/22, Fig 3 and Table 3.

This is mainly attributed to the Quarterly increase in the Producer Prices for Accommodation that rose by 0.3 percent in Quarter Two FY2021/22 from 0.9 percent drop recorded in Quarter One FY2021/22.

In addition, the Quarterly Producer Prices for Catering Services increased by 0.1 percent in Quarter Two FY2021/22 from 2.2 percent increase recorded in Quarter One FY2021/22, Fig 3 and Table 3.

Fig 2. Quarterly Indices from Q2' FY2020/21 to Q2' FY2021/22

Fig 3. Quarterly Average Percentage Changes, Q2' FY2020/21 to Q2' FY2021/22