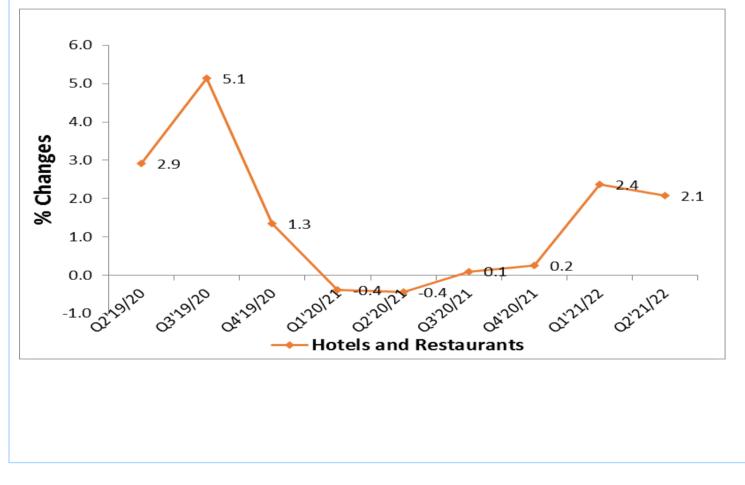

### **1.0 Annual Inflation**

The Annual Inflation as measured by the Producer Price Index for Hotels and Restaurants Services for the twelve months to Quarter Two FY2021/22 decreased to 2.1 percent, down from 2.4 percent in Quarter One FY2021/22, Figure 1.

This was mainly attributed to the Annual Inflation for Catering Services that decreased to 3.0 percent in Quarter Two FY2021/22 down from 3.5 percent recorded in the year ended Quarter One FY2021/22. Specifically, Drinks Inflation decreased to 7.7 percent in Quarter Two FY2021/22 down from 9.6 percent recorded in the year ended Quarter One FY2021/22. Food and Snacks Inflation increased to 0.9 percent in Quarter Two FY2021/22 up from 0.5 percent recorded in the year ended Quarter One FY2021/22.

However, the Annual Inflation for Accommodation increased to minus 1.2 percent in Quarter Two FY2021/22 up from minus 1.4 percent recorded in the year ended Quarter One FY2021/22, Table 2.

## Fig 1: Annual Average Percentage Price Changes from Q2 FY 2020/21 to Q2 FY 2021/22

James Muwonge For: Executive Director