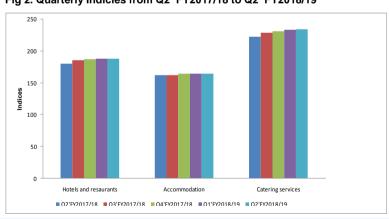

#### **Quarterly Indices**

Fig 2. Quarterly Indicies from Q2' FY2017/18 to Q2' FY2018/19