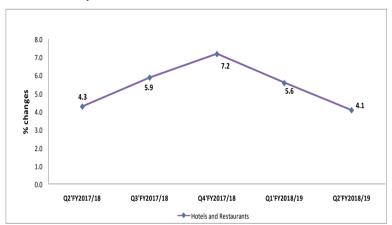

# Annual Producer Price Indices for Hotels and Restaurants rose by 4.1%

The annual Producer prices for Hotels and Restaurants services increased by 4.1 percent for the year ending second quarter of FY2018/19 compared to 5.6 percent increase recorded in the year ended First quarter of 2018/19. This 4.1 percent change represents a 1.5 percentage point drop in hotel inflation.

Fig 1: Annual average Percentage price changes quarter 2 FY2017/18 to quarter 2 FY2018/19