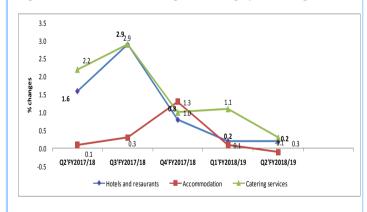

#### **Quarter to Quarter Change**

Producer prices for the Hotel and Restaurants Services increased by 0.2% in quarter 2 FY2018/19 registering the same increase reported in quarter 1 FY 2017/18. The increase recorded in quarter 2 FY2018/19 was mainly due to:

 Increase in prices of Catering Services by 0.3% recorded in quarter 2 FY2018/19.

Prices of accommodation services on the other hand decreased by 0.2% in second quarter of FY2018/19 compared to an increase of 0.1% recorded for the first quarter of the same period. This was due to Christmas season as some hotels offer discounts to their clients during the festive period.

Figure 3 below shows the price Trend for the overall Hotels & Restaurants sector and sub- sectors between Second quarter of FY2017/18 and second quarter of FY2018/19.

Fig 3. Quarter to Quarter average Percentage price changes