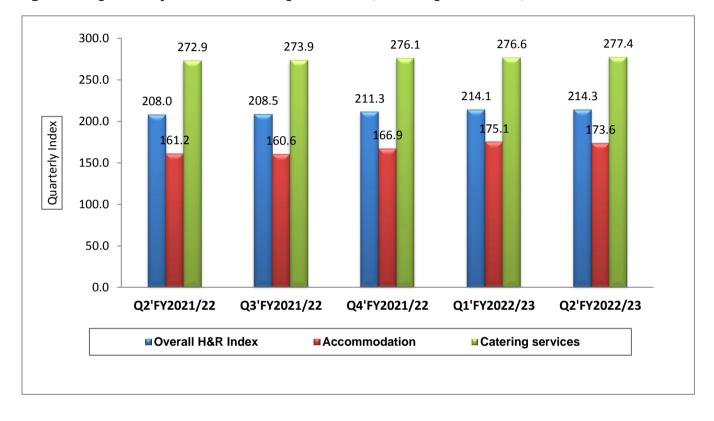

However, the inflation for accommodation dropped by 0.8 percent in quarter two FY2022/23 from the 4.9 percent rise recorded in quarter one FY2022/23, as shown in Figure 3 and Table 3.

Figure 2. Quarterly Indices from Q2' FY2021/22 to Q2' FY2022/23

# Table 1: Summary of Producer Price Indices for Hotels and Restaurants (PPI-H&R)

|                                             | Restaurants, Base Period=2008 |                       |          |          |          |          |          |          |  |
|---------------------------------------------|-------------------------------|-----------------------|----------|----------|----------|----------|----------|----------|--|
|                                             | Weights                       | FY 2020/21 FY 2021/22 |          |          |          |          | FY 20    | 22/23    |  |
|                                             | Ű                             | Quarter4              | Quarter1 | Quarter2 | Quarter3 | Quarter4 | Quarter1 | Quarter2 |  |
| Hotels & Restaurants                        | 10000.0                       | 204.3                 | 207.8    | 208.0    | 208.5    | 211.3    | 214.1    | 214.     |  |
| Accommodation                               | 3375.0                        | 162.1                 | 160.7    | 161.2    | 160.6    | 166.9    | 175.1    | 173.     |  |
| Catering Services                           | 6625.0                        | 266.7                 | 272.7    | 272.9    | 273.9    | 276.1    | 276.6    | 277.     |  |
| Accommodation                               | 3375.0                        | 162.1                 | 160.7    | 161.2    | 160.6    | 166.9    | 175.1    | 173.     |  |
| Hotel Accommodation (Rooms, Suites etc.)    | 2675.0                        | 160.8                 | 158.5    | 159.5    | 158.8    | 167.1    | 176.9    | 175.     |  |
| Other Hotel Services (Conference Halls)     | 700.0                         | 186.4                 | 186.4    | 186.5    | 186.0    | 187.9    | 192.8    | 191.     |  |
| Catering Services                           | 6625.0                        | 266.7                 | 272.7    | 272.9    | 273.9    | 276.1    | 276.6    | 277.     |  |
| Food and Snacks                             | 3075.0                        | 283.7                 | 285.0    | 285.1    | 286.6    | 290.9    | 291.5    | 292.     |  |
| Buffet                                      | 695.0                         | 339.5                 | 339.5    | 339.5    | 339.4    | 340.1    | 341.6    | 344.     |  |
| Ala carte(Specific foods)                   | 1190.0                        | 243.2                 | 249.9    | 249.9    | 251.7    | 256.3    | 256.7    | 256.     |  |
| Snacks(light bite, coffee, tea)             | 1190.0                        | 347.4                 | 347.1    | 347.1    | 347.1    | 353.8    | 354.0    | 354.     |  |
| Drinks                                      | 3549.0                        | 229.7                 | 244.3    | 244.7    | 245.3    | 245.7    | 246.0    | 246.     |  |
| Beer                                        | 893.0                         | 198.7                 | 202.2    | 202.3    | 202.6    | 204.5    | 204.6    | 204.     |  |
| Soft drinks(Sodas, Mineral water)           | 1309.0                        | 236.4                 | 239.0    | 239.3    | 240.7    | 240.6    | 240.6    | 240.     |  |
| Wines & Sprits                              | 1347.0                        | 281.3                 | 332.0    | 332.2    | 332.2    | 332.0    | 332.8    | 336.     |  |
| Table 2: PPI-H&R –Percentage Change- Annual | Weights                       | Quarter4              | Quarter1 | Quarter2 | Quarter3 | Quarter4 | Quarter1 | Quarter2 |  |
| Hotels & Restaurants                        | 10000.0                       | 0.2                   | 2.4      | 2.1      | 1.6      | 3.4      |          | 3.       |  |
| Accommodation                               | 3375.0                        | -4.2                  | -1.4     | -1.2     | -2.3     | 2.9      |          | 7.       |  |
| Catering Services                           | 6625.0                        | 2.6                   |          | 3.0      |          | 3.5      |          | 1.       |  |
| Accommodation                               | 3375.0                        | -4.2                  | -1.4     | -1.2     | -2.3     | 2.9      |          | 7.       |  |
| Hotel Accommodation (Rooms, Suites etc.)    | 2675.0                        | -5.3                  | -1.5     | -0.2     | -2.9     | 3.9      |          | 9.       |  |
| Other Hotel Services (Conference Halls)     | 700.0                         | -1.8                  |          | -2.6     | -0.8     | 0.8      |          | 2.       |  |
| Catering Services                           | 6625.0                        | 2.6                   |          | 3.0      |          | 3.5      |          | 1.       |  |
| Food and Snacks                             | 3075.0                        | 0.8                   |          | 0.9      |          | 2.5      |          | 2.       |  |
| Buffet                                      | 695.0                         | 4.9                   | 4.5      | 0.6      | 0.0      | 0.2      | 0.6      | 1.       |  |
| Ala carte(Specific foods)                   | 1190.0                        | -3.5                  | -1.9     | 3.0      |          | 5.4      |          | 2.       |  |
| Snacks(light bite, coffee, tea)             | 1190.0                        |                       |          |          |          |          |          |          |  |
| Drinks                                      | 3549.0                        | 5.5                   |          | 7.7      | 7.0      | 7.0      | -        | 0.       |  |
| Beer                                        | 893.0                         | 1.5                   |          | 1.8      |          | 2.9      |          | 1.       |  |
| Soft drinks(Sodas, Mineral water)           | 1309.0                        | 1.5                   | 1        | 1.6      |          | 1.8      |          | 0.       |  |
| Wines & Sprits                              | 1309.0                        |                       | 36.5     | 23.6     |          | 1.8      |          | 1.       |  |
| Table 3: PPI-H&R –Percentage Change- Quarte | rly                           |                       |          |          |          |          |          |          |  |
|                                             | Weights                       | Quarter4              | Quarter1 | Quarter2 | Quarter3 | Quarter4 | Quarter1 | Quarter2 |  |
| Hotels & Restaurants                        | 10000.0                       | -0.4                  | 1.7      | 0.1      | 0.2      | 1.4      |          | 0.       |  |
| Accommodation                               | 3375.0                        | -1.4                  | -0.9     | 0.3      | -0.4     | 3.9      | 4.9      | -0.      |  |
| Catering Services                           | 6625.0                        | 0.1                   | 2.2      | 0.1      | 0.4      | 0.8      | 0.2      | 0.       |  |
| Accommodation                               | 3375.0                        | -1.4                  | -0.9     | 0.3      | -0.4     | 3.9      | 4.9      | -0.      |  |
| Hotel Accommodation (Rooms, Suites etc.)    | 2675.0                        | -1.7                  | -1.4     | 0.6      | -0.4     | 5.2      | 5.9      | -0.      |  |
| Other Hotel Services (Conference Halls)     | 700.0                         | -0.5                  | 0.0      | 0.1      | -0.3     | 1.0      | 2.6      | -0.      |  |
| Catering Services                           | 6625.0                        | 0.1                   | 2.2      | 0.1      | 0.4      | 0.8      | 0.2      | 0.       |  |
| Food and Snacks                             | 3075.0                        | 0.0                   | 0.5      | 0.0      | 0.5      | 1.5      | 0.2      | 0.       |  |
| Buffet                                      | 695.0                         | 0.0                   | 0.0      | 0.0      | 0.0      | 0.2      | 0.4      | 0.       |  |
| Ala carte(Specific foods)                   | 1190.0                        | 0.1                   | 2.8      | 0.0      | 0.7      | 1.8      | 0.2      | 0.       |  |
| Snacks(light bite, coffee, tea)             | 1190.0                        | 0.0                   | -0.1     | 0.0      | 0.0      | 2.0      | 0.1      | 0.       |  |
| Drinks                                      | 3549.0                        | 0.2                   | 6.4      | 0.2      | 0.3      | 0.2      | 0.1      | 0.       |  |
| Beer                                        | 893.0                         | 0.1                   | 1.8      | 0.0      | 0.1      | 1.0      | 0.0      | 0.       |  |
| Soft drinks (Sodas, Mineral water)          | 1309.0                        | 0.3                   | 1.1      | 0.1      | 0.6      | -0.1     | 0.0      | 0.       |  |
|                                             |                               |                       |          |          |          |          |          |          |  |