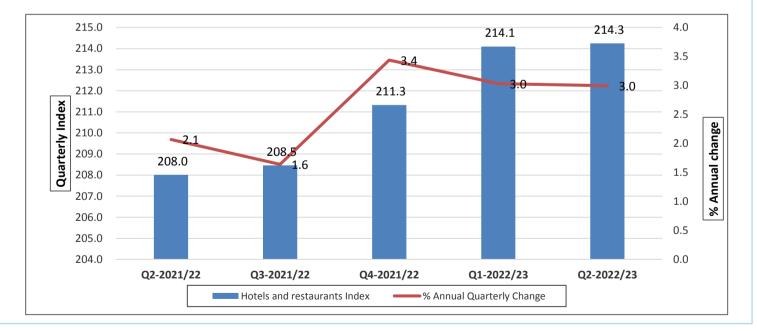

## **1.0 Annual Inflation**

The annual inflation as measured by the producer price index for hotels and restaurants services for the 4 guarters to guarter two FY2022/23 was registered at 3.0 percent, the same rate registered in guarter one FY2022/23, as shown in Figure 1.

However, accommodation inflation decreased to 7.7 percent in guarter two FY2022/23 compared to 9.0 percent registered in guarter one FY2022/23, as shown in Table 2.

| Quarter  | Overall Index (PPI-M&U) | Inflation Rate |  |  |
|----------|-------------------------|----------------|--|--|
| Q2′21/22 | 208.0                   | 2.1            |  |  |
| Q3′21/22 | 208.5                   | 1.6            |  |  |
| Q4′21/22 | 211.3                   | 3.4            |  |  |
| Q1′22/23 | 214.1                   | 3.0            |  |  |
| Q2′22/23 | 214.3                   | 3.0            |  |  |

### Table 1: Overall PPI-H&R and Rates of Inflation (Jan-Mar. 2008=100)

# Figure 1: Annual Average Percentage Price Changes from Q2 FY 2020/21 to Q2 FY 2022/23