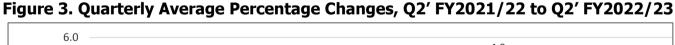

# **2.0 Quarterly Inflation**

The quarterly inflation for hotels and restaurants services rose by 0.1 percent in quarter two FY2022/23 from 1.3 percent rise recorded in quarter one FY2022/23, as shown in Figure 3 and Table 3.

This was mainly attributed to the Quarterly increase in the inflation for catering services that rose by 0.3 percent in Quarter 2 FY2022/23 from the 0.2 percent rise recorded in Quarter one FY2022/23.

However, the inflation for accommodation dropped by 0.8 percent in quarter two FY2022/23 from the 4.9 percent rise recorded in quarter one FY2022/23, as shown in Figure 3 and Table 3.

Figure 2. Quarterly Indices from Q2' FY2021/22 to Q2' FY2022/23