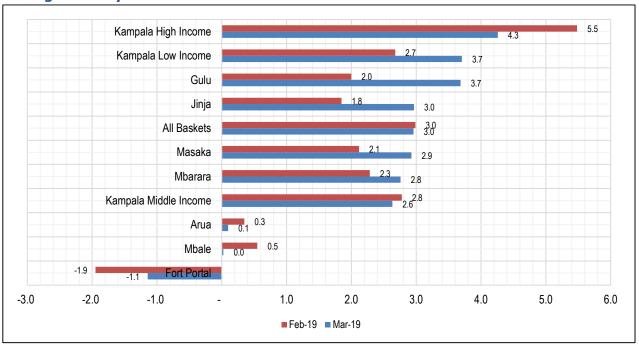

## 1.2 Annual Headline Inflation by Income Groups and Geographical Areas

Analysis by geographical areas and income groups reveal that Kampala High Income registered the highest Annual Inflation of 4.3 percent for the year ending March 2019 compared to the 5.5 percent recorded for the year ended February 2019. This was driven by Annual Inflation for Transport that increased to 13.6 percent for the year ending March 2019 compared to the 10.5 percent recorded for the year ended February 2019. In addition, Miscellaneous Goods and Services Inflation rose to 5.7 percent for the year ending March 2019 compared to the 4.9 percent registered during the year ended February 2019.

The second highest Inflation was registered in Kampala Low Income (KLI) and Gulu Centres, at 3.7 percent, for the year ending March 2019 compared to the 2.7 percent and 2.0 percent recorded for the year ended February 2019 respectively. The main driver in KLI was Annual Inflation for Food and Non Alcoholic Beverages that rose to 0.3 percent for the year ending March 2019 compared to the minus 2.1 percent registered during the year ended February 2019. For Gulu, the driver was the Annual Inflation for Food and Non-alcoholic Beverages that registered an increase of 0.3 percent for the year ending March 2019 compared to the minus 2.5 percent registered for the year ended February 2019.

The least Annual Inflation was registered in Fort Portal at minus 1.1 percent for the year ending March 2019 compared to the minus 1.9 percent recorded for the year ended February 2019. The main driver for the decline was Annual Inflation for Housing, Water, Electricity, Gas and Other Fuels

that registered minus 3.0 percent for the year ending March 2019 compared to the 0.9 percent registered for the year ended February 2019. Besides, Annual Alcoholic Beverages and Tobacco Inflation declined to 1.1 percent for the year ending March 2019 compared to the 1.4 percent registered for the year ended February 2019.

Annual Inflation figures for all the ten consumption baskets are shown in Figure 2 and Table 7.

Figure 2: Annual Inflation by Income Groups and Geographical Areas for the year ending February 2019 and March 2019