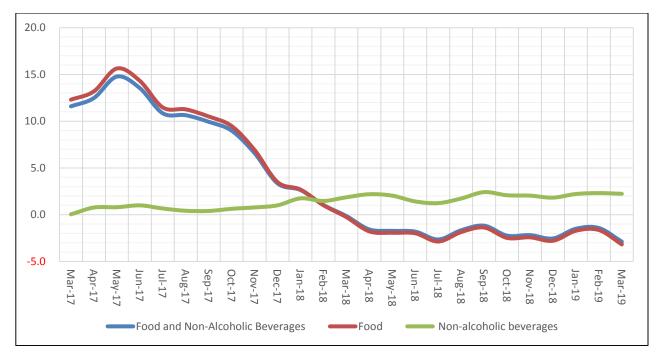

## 2.1 Food and Non-Alcoholic Beverages

The Annual Inflation for Food and Non-alcoholic Beverages decelerated to minus 2.9 percent for the year ending March 2019 compared to minus 1.4 percent recorded for the year ended February 2019. The decrease was due to Annual Food Inflation that declined to minus 3.2 percent for the year ending March 2019 compared to minus 1.6 percent recorded for the year ended February 2019.

In addition, Non-alcoholic beverages Inflation decreased to 2.2 percent for the year ending March 2019 compared to the 2.3 percent recorded during the year ended February 2019. Figure 3 shows the trends of Food and Non Alcoholic Beverages Annual Inflation from March 2017 to March 2019.

Figure 3: Food and Non Alcoholic Beverages Annual Inflation Trends; March 2017 - March 2019.