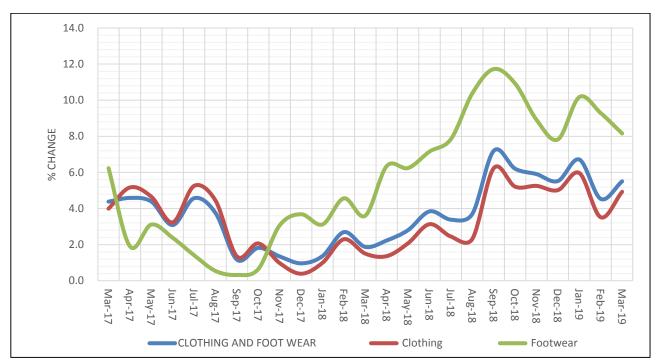

## 2.3 Clothing and Footwear

The Annual Inflation for Clothing and Footwear increased to 5.5 percent for the year ending March 2019 compared to 4.5 percent recorded for the year ended February 2019. The increase is mainly attributed to Clothing Inflation that registered 4.9 percent for the year ending March 2019 compared to 3.5 percent recorded during the year ended February 2019.

However, Footwear Inflation decreased to 8.2 percent for the year ending March 2019 compared to 9.3 percent recorded for the year ended February 2019. Figure 4 shows the trends of clothing and Footwear Inflation from March 2017 to March 2019.

Figure 4: Clothing and Footwear Annual Inflation Trends; March 2017 – March 2019.