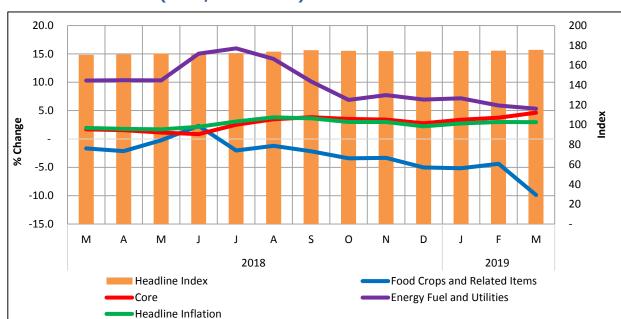

The Annual Energy, Fuels and Utilities (EFU) Inflation decreased to 5.3 percent for the year ending March 2019 compared to the 5.9 percent recorded for the year ended February 2019. The decline in Annual EFU Inflation is mainly due to Annual Liquid Energy Fuels Inflation that registered 5.5 percent for the year ending March 2019 compared to the 8.0 percent recorded for the year ended February 2019. In particular, Annual Petrol Inflation decreased to 6.0 percent for the year ending March 2019 compared to the 9.8 percent recorded during the year ended February2019. Also, Annual Diesel Inflation declined to 14.5 percent for the year ending March 2019 compared to the 18.7 percent recorded during the year ended February 2019. *The one year series for the Headline Index and the Annual Inflation for the three major components are shown in Figure 1*.

Figure 1: Uganda Headline Index and Annual Inflation for 3 major components, March 2018 – March 2019: (2009/2010 = 100)