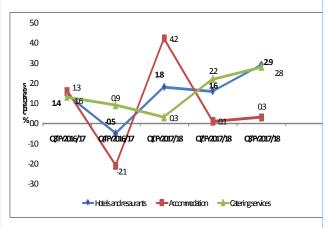

#### **Quarter to Quarter Change**

Prices for the Hotel and Restaurants Services increased by 2.9% in quarter 3 FY2017/18 following an increase of 1.6% recorded in guarter 2 FY 2017/18. The Increase registered in quarter 3 FY2017/18 was mainly due to:

- Increase in prices of Catering services by 2.8% from 2.2% recorded in guarter 2 FY2017/18.
- Increase in the prices of accommodation services by 0.3% from 0.1% recorded in guarter 2 FY2017/18.

Figure 3 below shows price changes across the quarters under review for the overall Hotels & Restaurants sector. It can be observed that prices for entire Hotel and Restaurant sector Accommodation Sub-sector follow the same trend throughout the period under review.

Fig 3.Quarter to Quarter average Percentage price changes

Ben Paul Mungyereza **Executive Director** 

For more information contact Peter Opio Director Business & Industry

Tel: 041-237550/371945/0414706017/15 Fax: 041-237553 Email: <u>ubos@ubos.org</u>: Website: <u>www.ubos.org</u> Mobile: 0711706017