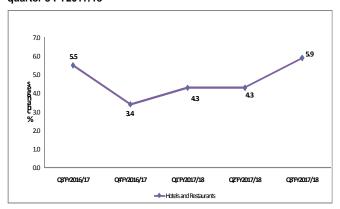

#### Annual Producer price for Hotels and Restaurants Stood at 5.9%

The Producer prices for Hotels and Restaurants services for the year ending Third quarter of FY2017/18 increased by 5.9% compared to the 4.3% reported for the year ended second quarter of FY2017/18.

Fig 1 Annual average Percentage price changes quarter 3 FY2016/17 to quarter 3 FY2017/18

### The Main Contributors to the 5.9 Percentage Increase:

• Increase in prices of Catering services by 6.3% for the year ending third quarter of FY2017/18 compared to 4.8% recorded for the year ended second quarter of FY2017/18.

Prices of accommodation services on the other hand slowed down to 2.5%t for the year ending third quarter of FY2017/18 compared to 3.8% recorded for the year ended second quarter of FY2017/18.