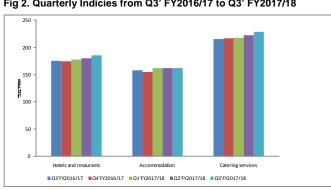

### **Quarterly Indices**

Fig 2. Quarterly Indicies from Q3' FY2016/17 to Q3' FY2017/18