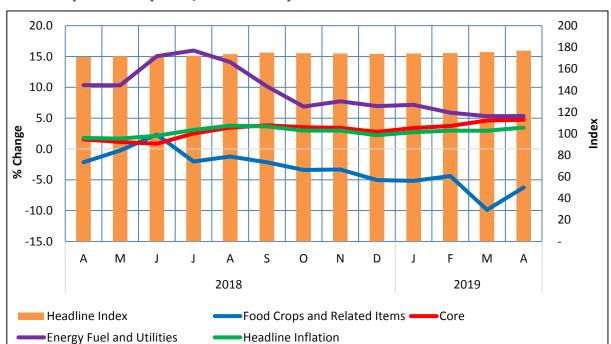

The Annual Energy, Fuels and Utilities (EFU) Inflation rose to 5.4 percent for the year ending April 2019 compared to the 5.3 percent recorded for the year ended March 2019. The rise in Annual EFU Inflation is mainly due to Annual Solid Fuels Inflation that registered 7.2 percent for the year ending April 2019 compared to the 6.7 percent recorded for the year ended March 2019. In particular, Annual Firewood Inflation increased to 19.7 percent for the year ending April 2019 compared to the 18.3 percent recorded during the year ended March 2019. Also, Annual Charcoal Inflation increased to 6.6 percent for the year ending April 2019 compared to the 6.2 percent recorded for the year ended March 2019. The one year series for the Headline Index and the Annual Inflation for the three major components are shown in Figure 1.

Figure 1: Uganda Headline Index and Annual Inflation for 3 major components, April 2018 - April 2019: (2009/2010 = 100)