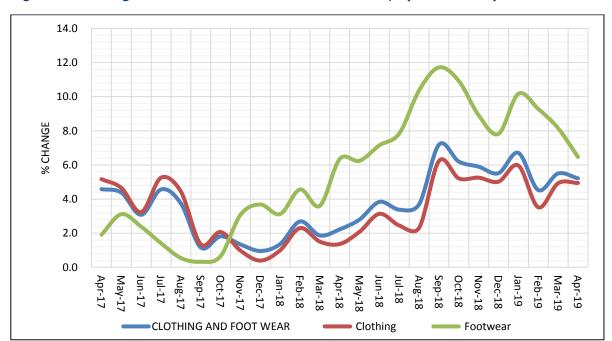

#### 2.3 Clothing and Footwear

The Annual Inflation for Clothing and Footwear decreased to 5.2 percent for the year ending April 2019 compared to 5.5 percent recorded for the year ended March 2019. The decrease is mainly attributed to Foot Wear Inflation that registered 6.5 percent for the year ending April 2019 compared to 8.2 percent recorded during the year ended March 2019. However, Clothing Inflation remained stable at 4.9 percent for the year ending April 2019 the same rate recorded for the year ended March 2019. Figure 4 shows the trends of clothing and Footwear Inflation from April 2017 to April 2019.

Figure 4: Clothing and Footwear Annual Inflation Trends; April 2017 – April 2019.