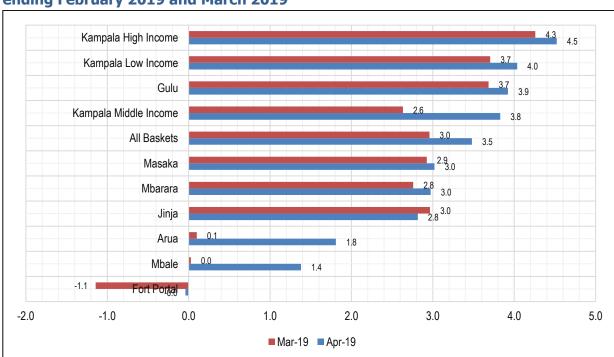

#### 1.2 Annual Headline Inflation by Income Groups and Geographical Areas

Analysis by geographical areas and income groups reveal that Kampala High Income registered the highest Annual Inflation of 4.5 percent for the year ending April 2019 compared to the 4.3 percent recorded for the year ended March 2019. This was driven by Annual Inflation for Miscellaneous goods and services that increased to 7.3 percent for the year ending April 2019 compared to the 5.7 percent recorded for the year ended March 2019. In addition, Food and Non-alcoholic Beverages Inflation rose to minus 0.7 percent for the year ending April 2019 compared to the minus 2.1 percent registered during the year ended March 2019.

The second highest Inflation was registered in Kampala Low Income (KLI) at 4.0 percent, for the year ending April 2019 compared to the 3.7 percent recorded for the year ended March 2019. The main driver in KLI was Annual Inflation for Food and Non Alcoholic Beverages that rose to 1.2 percent for the year ending April 2019 compared to the 0.3 percent registered during the year ended March 2019. In addition, Annual Inflation for Transport increased to 12.9 percent for the year ending April 2019 compared to the 10.4 percent registered for the year ended March 2019.

The least Annual Inflation was registered in Fort Portal at 0.0 percent for the year ending April 2019 compared to the minus 1.1 percent recorded for the year ended March 2019. The main driver was Annual Inflation for Food and Non-alcoholic Beverages that registered minus 7.8 percent for the year ending April 2019 compared to the minus 10.6 percent registered for the year ended March

2019. In addition, Clothing and Footwear Inflation increased to 7.0 percent for the year ending April 2019 compared to the 6.5 percent registered for the year ended March 2019. *Annual Inflation figures for all the ten consumption baskets are shown in Figure 2 and Table 7.* 

Figure 2: Annual Inflation by Income Groups and Geographical Areas for the year ending February 2019 and March 2019

Uganda Bureau of Statistics