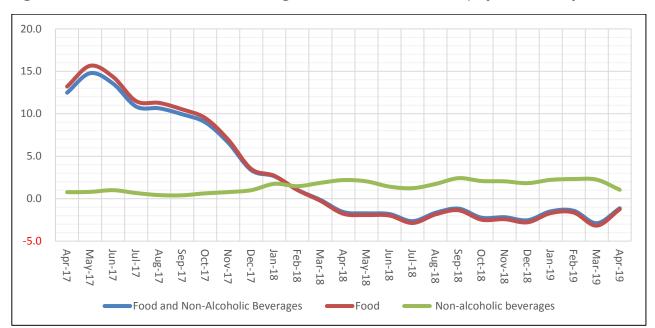

# 2.1 Food and Non-Alcoholic Beverages

The Annual Inflation for Food and Non-alcoholic Beverages increased to minus 1.1 percent for the year ending April 2019 compared to minus 2.9 percent recorded for the year ended March 2019. The increase was due to Annual Food Inflation that registered minus 1.3 percent for the year ending April 2019 compared to minus 3.2 percent recorded for the year ended March 2019.

However, Non-alcoholic beverages Inflation decreased to 1.0 percent for the year ending April 2019 compared to the 2.2 percent recorded during the year ended March 2019. Figure 3 shows the trends of Food and Non Alcoholic Beverages Annual Inflation from April 2017 to April 2019.

Figure 3: Food and Non Alcoholic Beverages Annual Inflation Trends; April 2017 – April 2019.