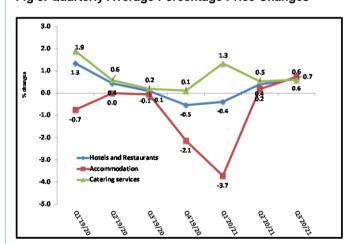

The increase recorded in Quarter Three FY2020/21 was mainly due to an increase in Catering Services and Accommodation with 0.6% and 0.7% respectively.

Also to note, is the high increase in the prices of Wines and spirits with 4.7% in Quarter three. This was attributed to the increase in the prices of spirits at factory gate hence also at wholesale points.

Figure 3 below shows the trend of the overall prices for Hotels & Restaurants Sector and sub-sectors between the First Quarter of FY2019/20 and the Third Quarter of FY2020/21.

Fig 3. Quarterly Average Percentage Price Changes