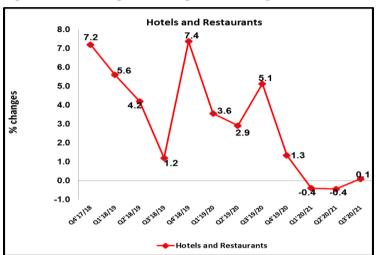

## Annual Producer Price Indices increased by 0.1%

The annual Producer prices for Hotels and Restaurants Services increased by 0.1 percent for the year ending Quarter three FY2020/21 compared to the 5.1 percent increase recorded in the year ended Quarter three FY2019/20.

Fig 1: Annual Average Percentage Price Changes