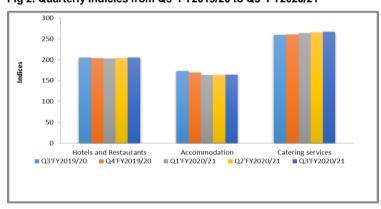

### **Quarterly Producer Price Indices**

Fig 2. Quarterly Indicies from Q3' FY2019/20 to Q3' FY2020/21

#### **Quarter to Quarter Changes**

Producer prices for the Hotel and Restaurants Services increased by 0.6 percent in the third Quarter of FY2020/21 compared to an increase of 0.4 percent reported in Quarter Two FY2020/21.