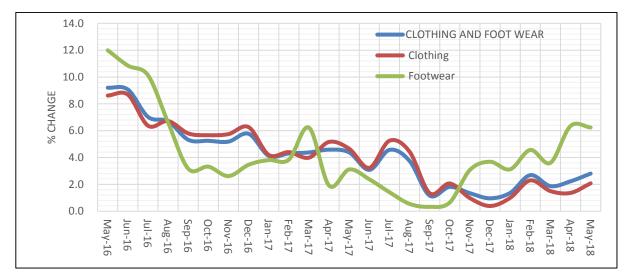

#### 2.3 Clothing and Footwear

The Annual Inflation for Clothing and Footwear increased to 2.8 percent for the year ending May 2018 compared to 2.2 percent recorded for the year ended April 2018. The rise was mainly attributed to Clothing Inflation that registered 2.1 percent for the year ending May 2018 compared to 1.4 percent recorded for the year ended April 2018. However, Footwear Inflation decreased to 6.2 percent for the year ending May 2018 compared to 6.4 percent recorded during the year ended April 2018.

Figure 4: Clothing and Footwear Annual Inflation Trends; May 2016 – May 2018