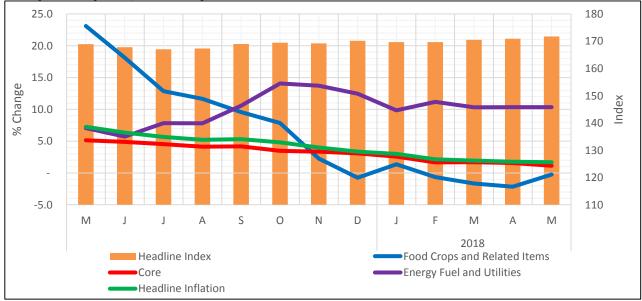

The one year series for the Headline Index and the Annual Inflation rates for the three major components are shown in figure 1.

Figure 1: Uganda Headline Index and Annual Inflation rates for 3 major components, May 2017 - May 2018: (2009/10 = 100)

#### **1.1** Annual Inflation

The Annual Headline Inflation for the year ending May 2018 has been recorded at 1.7 percent compared to the 1.8 percent registered during the year ended April 2018. This represents a 0.1 percentage point drop from that recorded during the year ended April 2018.

The drop is largely attributed to the Annual Core Inflation that has been registered at 1.1 percent for the year ending May 2018 compared to 1.6 percent recorded for the year ended April 2018. The decrease in the Annual Core Inflation was attributed to Annual Other Goods Inflation that dropped to 0.6 percent for the year ending May 2018 compared to 1.0 percent recorded during the year ended April 2018. The decline in Other Goods Inflation was largely driven by Sugar Inflation that decreased to minus 29.0 percent for the year ending May 2018 compared to the minus 20.9 percent recorded in April 2018. In addition, other products, in particular Maize flour Inflation declined to minus 31.8 percent in May 2018 compared to the minus 43.5 percent in April 2018. Similarly, Services Inflation decreased to 1.9 percent for the year ending May 2018 compared to the 2.4 percent recorded during the year ended April 2018.

In addition, Annual Food Crops and Related Items Inflation decelerated further to minus 0.2 percent for the year ending May 2018 compared to minus 2.1 percent for the year ended April 2018. This drop was due to Annual Fruits Inflation that registered minus 7.4 percent for the year ending May 2018 compared to minus 8.0 percent recorded for the year ended April 2018.

The Annual Energy, Fuels and Utilities (EFU) Inflation declined to 10.3 percent for the year ending May 2018 compared to 10.4 percent recorded for the year ended April 2018. The decrease was due to Annual Inflation for Petrol that registered 11.6 percent for the year ending May 2018 compared to 11.7 percent recorded during the year ended April 2018.