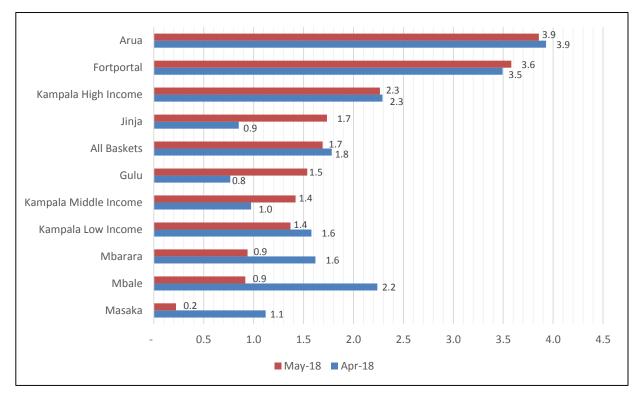

Annual Inflation figures for all the ten consumption baskets are shown in figure 2 below and Table 7.

#### **1.2** Annual Headline Inflation by Income Groups and Geographical areas

Arua registered the highest Annual Inflation of 3.9 percent for the year ending May 2018, the same rate recorded for the year ended April 2018. This rise was mainly driven by Annual Inflation for Food & Non- Alcoholic Beverages that increased to 4.1 percent for the year ending May 2018 compared to the 5.5 percent recorded for the year ended April 2018. In addition, Annual Inflation for Alcoholic Beverages, tobacco & other narcotics rose to 10.2 percent for the year ending May 2018 compared to the 0.5 percent registered during the year ended April 2018.

The second highest Inflation was registered in Fort Portal at 3.6 percent for the year ending May 2018 compared to 3.5 percent recorded for the year ended April 2018. The main driver for this increase was Annual Inflation for Housing, water, electricity, gas & other fuels that registered 4.7 percent for the year ending May 2018 compared to 2.6 percent for the year ended April 2018. In addition, Restaurants & hotels Annual Inflation increased to 7.0 percent for the year ending May 2018 compared to 5.3 percent registered for the year ended April 2018.

Kampala High Income registered the third highest annual Inflation of 2.3 percent for the year ending May 2018, the same rate recorded for the year ended April 2018. This was driven by Transport Inflation that increased to 12.2 percent for the year ending May 2018 compared to 11.2 percent that was recorded during the year ended April 2018. In addition, Housing, water, electricity, gas and other fuels Inflation increased to 6.9 percent for the year ending May 2018 compared to the 6.6 percent recorded during the year ended April 2018.