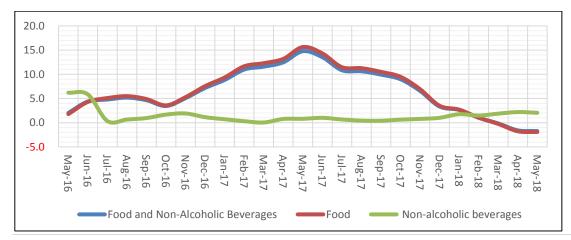

#### 2.1 Food and Non-Alcoholic Beverages

The Annual Inflation for Food and non-alcoholic beverages dropped to minus 1.7 percent for the year ending May 2018 compared to minus 1.6 percent recorded for the year ended April 2018. This was due Annual Food Inflation that declined to minus 1.9 percent for the year ending May 2018 compared to the minus 1.8 percent recorded during the year ended April 2018. The Annual Inflation for Non-Alcoholic Beverages also dropped to 2.0 percent for the year ending May 2018 compared to 2.2 recorded for the year ended April 2018. Graph 3 shows the trends of Food and Non Alcoholic Beverages Inflation from May 2016 to May 2018.

Figure 3: Food and Non Alcoholic Beverages Annual Inflation Trends; May 2016 – May 2018