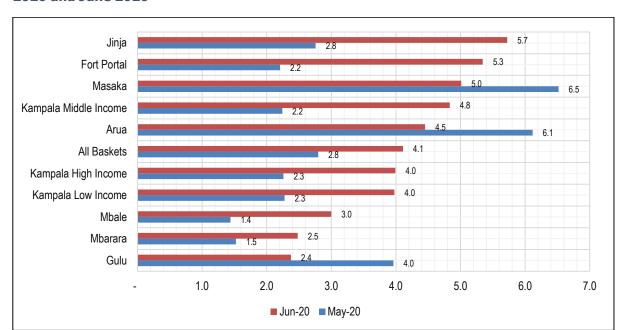

s Inflation increased to 5.9 percent for the year ending June 2020 compared to 1.4 percent registered during the year ended May 2020, See Table 8.

The least Annual Inflation was registered in Gulu at 2.4 percent for the year ending June 2020 compared to the 4.0 percent registered for the year ended May 2020. The low inflation in the Centre was due to Food and Non-Alcoholic Beverages Inflation that is registered at a 2.6 Percent for the year ending June 2020 compared to the 7.6 registered for the year ended May 2020. In addition, Alcoholic Beverages and Tobacco Inflation declined to 0.4 percent for the year ending June 2020 compared to the 3.0 percent registered for the year ended May 2020. *Annual Inflation figures for all the ten consumption baskets are shown in Figure 2 and Table 8.* 



Figure 2: Annual Inflation by Income Groups and Geographical Areas for the year ending May 2020 and June 2020

#### 1.3 Monthly Inflation

The Monthly Headline Inflation for June 2020 rose by 1.2 percent from the 0.1 percent drop recorded in May 2020.

The increase in the Monthly Headline Inflation is attributed to the Core Inflation that rose by 2.1 percent in June 2020 from the 0.2 percent decrease in May 2020. The increase in Monthly Core Inflation was due to Service Inflation that went up by 6.5 percent in June 2020 from the 0.1 percent rise recorded in May 2020.

The Monthly Energy Fuel and Utilities Inflation decreased by 0.9 percent during the month of June 2020 from the 0.5 percent rise recorded in May 2020. The decrease was due to Monthly Solid Fuels Inflation that registered a