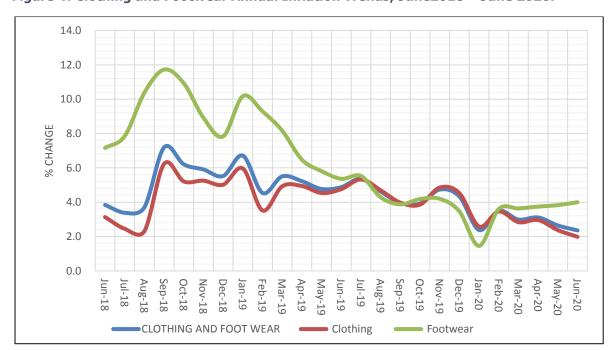

o 1.8 percent recorded for the year ended May 2020. In addition, Annual Tobacco Inflation registered a minus 1.7 percent for the year ending June 2020 compared to 2.2 percent recorded for the year ended May 2020.

#### 01 Clothing and Footwear

The Annual Inflation for Clothing and Footwear decreased to 2.3 percent for the year ending June 2020 compared to 2.6 percent recorded for the year ended May 2020. This was due to Clothing Inflation that decreased to 2.0 percent for the year ending June 2020 compared to 2.4 percent recorded for the year ended May 2020. However, Footwear Inflation increased to 4.0 percent for the year ending June 2020 compared to 3.8 percent recorded for the year ended May 2020. Figure 4 shows the trends of Clothing and Footwear Inflation from May 2018 to May 2020.



Figure 4: Clothing and Footwear Annual Inflation Trends; June2018 – June 2020.

#### 02 Housing, Water, Electricity, Gas and other Fuels

Housing, Water, Electricity, Gas and other Fuels comprises of Actual Rentals for Housing, Maintenance & repair of the dwelling, Water Supply, Electricity, Gas and Other Fuels.

The Annual Inflation for Housing, water, electricity, Gas & other fuels decreased to 6.5 percent for the year ending June 2020 compared to 6.8 percent recorded for the year ended May 2020. The decrease was attributed to Electricity, Gas and Other Fuels Inflation that registered 14.3 percent for the year ending June 2020 compared to 14.7 percent recorded for the year ended May 2020. In addition, Maintenance & Repair of the Dwelling Inflation declined to 0.5 percent for the year e