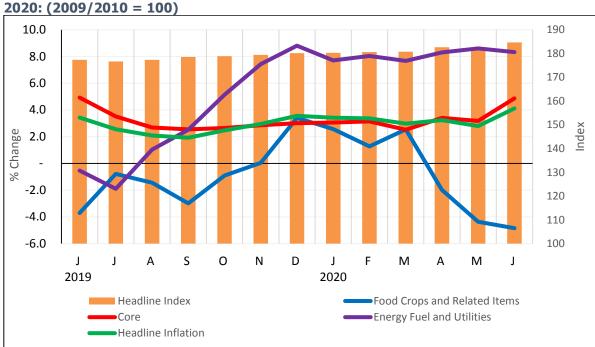

compared to minus 7.8 percent recorded for the year ended May 2020, See table 2. *The twelve months' series for the Headline Index and the Annual Inflation for the three major components are shown in Figure 1.* 

For a period of twelve months, July 2019 to June 2020, the Annual Average Headline Inflation for the Financial Year 2019/20 is recorded at 3.0 percent compared to 3.1 percent that was recorded for the Financial Year 2018/19. The decline in Annual Average Headline Inflation was due to Annual Average Core Inflation that recorded 3.1 percent for FY 2019/20 compared to the 3.8 percent recorded for FY 2018/19. However, Food Crops and related items Annual Average Inflation increased to minus 0.7 percent for FY 2019/20 compared to the minus 4.4 percent recorded for FY 2018/19, Table 1.



Figure 1: Uganda Headline Index and Annual Inflation for 3 major components, June 2019 – June 2020: (2009/2010 – 100)

#### 1.2 Annual Headline Inflation by Income Groups and Geographical areas

Analysis by geographical areas and income groups reveal that Jinja registered the highest Annual Inflation of 5.7 percent for the year ending June 2020 compared to the 2.8 percent registered for the year ended May 2020. This was driven by Annual Inflation for Transport that was registered at 18.4 for the year ending June 2020 compared to 0.0 percent registered for the year ended May 2020. In addition, for Food and Non-Alcoholic Beverages Inflation increased to 2.3 percent for the year ending June 2020 compared to 1.5 percent registered for the year ended May 2020, see Table 8.

The second highest