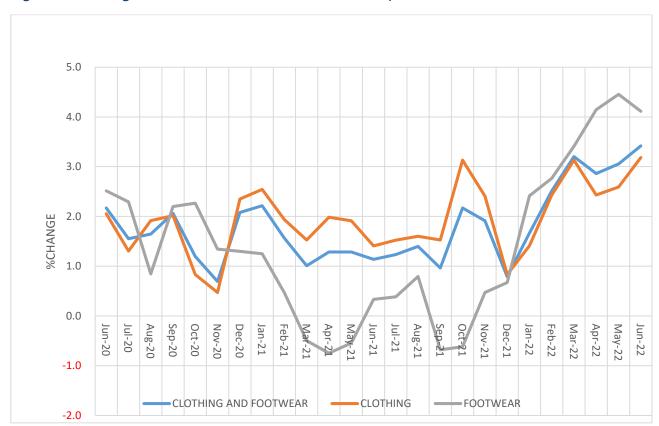

## 03 Clothing and Footwear

The Inflation for Annual Clothing and Footwear increased to 3.4 percent for the 12 months to June 2022 up from 3.1 percent recorded in May 2022. The increase was attributed to Clothing Inflation that increased to 3.2 percent in June 2022 up from 2.6 percent recorded in May 2022. However, Footwear Inflation decreased to 4.1 percent for the 12 months to June 2022 up from 4.5 percent recorded in May 2022. Figure 5 shows the trends of Clothing and Footwear Inflation from June 2020 to June 2022.

Figure 5: Clothing and Footwear Annual Inflation Trends; June 2020 – June 2022.