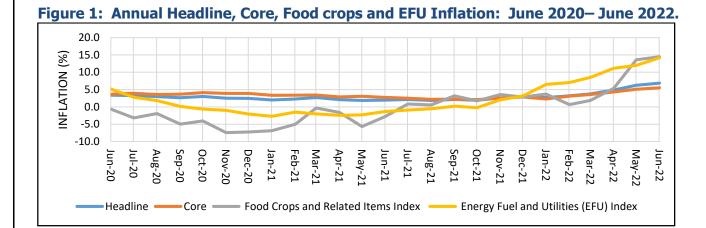

Food Crops and Related Items Inflation increased to 14.5 percent in the year ended June 2022, up from 13.6 percent registered in the year ended May 2022. This was due to Annual 'Vegetables, tubers, plantains, cooking bananas and pulses' Inflation that increased to 18.9 percent in June 2022, up from 16.2 percent registered in May 2022. Specifically, Tomatoes Inflation increased to 56.7 percent in June 2022, up from 41.5 percent registered in May 2022 as shown in Table 1 and Figure 1.

Table 1: Annual Headline, Core, Food Crops and EFU Inflation for May 2022 and June 2022.

| Description                     | Weights | May 2022 | June 2022 |
|---------------------------------|---------|----------|-----------|
| Headline                        | 1000.00 | 6.3      | 6.8       |
| Core                            | 839.62  | 5.1      | 5.5       |
| Other Goods                     | 455.51  | 7.8      | 9.3       |
| Services                        | 384.11  | 2.0      | 1.1       |
| Food Crops and Related Items    | 95.10   | 13.6     | 14.5      |
| Energy Fuel and Utilities (EFU) | 65.28   | 12.0     | 14.2      |