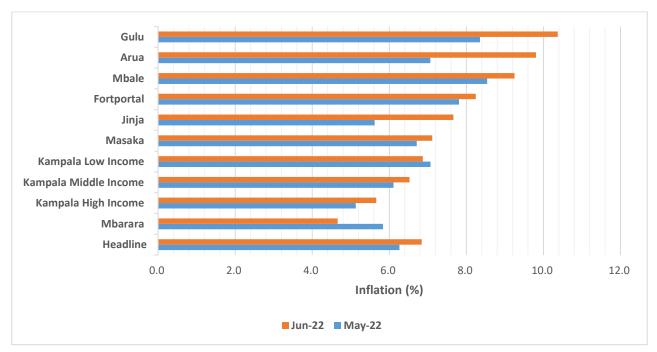

## 1.5 Annual Headline Inflation by Income Groups and Geographical areas

Analysis by geographical areas and income groups revealed that Gulu registered the highest Inflation of 10.4 percent for the 12 months to June 2022 up from 8.4 percent recorded in May 2022. This was mainly driven by annual 'Food and Non-Alcoholic Beverages' Inflation that increased to 22.5 percent in June 2022 up from 17.9 percent registered in May 2022. In addition, annual 'Housing, Water, Electricity, Gas and Other Fuels' Inflation increased to minus 0.1 percent in June 2022, up from minus 3.0 percent in May 2022.

The second highest Inflation was registered in Arua at 9.8 percent for the 12 months to June 2022 up from 7.1 percent recorded in May 2022. This was mainly driven by annual 'Food and Non-Alcoholic Beverages' Inflation that increased to 18.0 percent in June 2022, up from 11.1 percent registered in May 2022. In addition, annual 'Alcoholic Beverages, Tobacco and Narcotics' Inflation increased to 4.2 percent in June 2022, up from 0.4 percent in May 2022.

The least Annual Inflation was registered in Mbarara at 4.7 percent for the 12 months to June 2022 down from 5.8 percent recorded in May 2022. The low inflation was mainly driven by annual Transport Inflation that decreased to minus 1.5 percent in June 2022 down from 6.0 percent registered in May 2022. In addition, annual 'Housing, Water, Electricity, Gas and Other Fuels' Inflation decreased to minus 0.7 percent in June 2022, down from 3.9 percent in May 2022.

Figure 2: Annual Inflation by Income Groups and Geographical Areas for the 12 months to May 2022 and June 2022