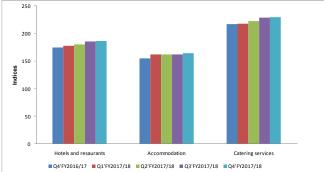

### **Quarter to Quarter Change**

Prices for the Hotel and Restaurants Services increased by 0.2% in quarter 4 FY2017/18 following an increase of 2.9% recorded in quarter 3 FY 2017/18. The Increase registered in quarter 4 FY2017/18 was mainly due to:

- Increase in prices of accommodation services by 1.2% from 0.3% recorded in quarter 3 FY2017/18.
- Prices of Catering services however declined to 0.4% in quarter 4 FY2017/18 compared to an increase of 2.8% registered in quarter 3 of the same period.

Figure 3 below shows price changes across the quarters under review for the overall Hotels & Restaurants sector. It can be observed that prices for the entire Hotel and Restaurant sector and Accommodation Sub-sector follow the same trend throughout the period under review.

#### Fig 3.Quarter to Quarter average Percentage price changes

- Suc