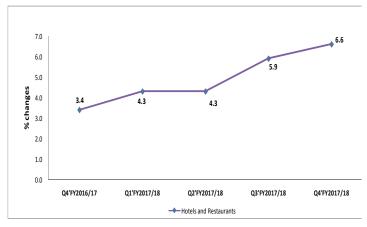

# **HIGHLIGHTS**

Annual Producer Price Indices for Hotels and Restaurants Stood at 6.6%

The annual Producer Prices for Hotels and Restaurants services for the year ending fourth quarter of FY2017/18 increased by 6.6% compared to the 5.9% reported for the year ended third quarter of FY2017/18.

Fig 1 Annual average Percentage price changes quarter 4 FY2016/17 to quarter 4 FY2017/18