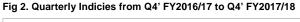

#### **Quarterly Indices**

| Producer Price Index-Hotels &<br>Restaurants Base Period=2008 | FY2016/17 |          | FY2017/18 |          |          |  |
|---------------------------------------------------------------|-----------|----------|-----------|----------|----------|--|
|                                                               | Quarter4  | Quarter1 | Quarter2  | Quarter3 | Quarter4 |  |
| Hotels & Restaurants                                          | 174.7     | 177.8    | 180.6     | 185.9    | 186.3    |  |
| Accommodation                                                 | 155.3     | 162.0    | 162.1     | 162.6    | 164.6    |  |
| Catering Services                                             | 217.3     | 218.0    | 222.7     | 229.1    | 230.0    |  |
| Accommodation                                                 | 155.3     | 162.0    | 162.1     | 162.6    | 164.6    |  |
| Hotel Accommodation (Rooms, Suites etc.)                      | 156.7     | 165.1    | 165.4     | 166.2    | 168.0    |  |
| Other Hotel Services(Conference Halls)                        | 174.5     | 175.9    | 175.5     | 175.5    | 176.3    |  |
| Catering Services                                             | 217.3     | 218.0    | 222.7     | 229.1    | 230.0    |  |
| Food and Snacks                                               | 228.6     | 227.7    | 228.3     | 228.3    | 230.4    |  |
| Buffet                                                        | 209.9     | 211.5    | 211.6     | 211.9    | 220.6    |  |
| Ala carte(Specific foods)                                     | 231.3     | 228.2    | 228.5     | 229.1    | 230.1    |  |
| Snacks(light bite, coffee, tea)                               | 282.8     | 285.1    | 298.1     | 298.1    | 300.1    |  |
| Drinks                                                        | 191.9     | 194.9    | 195.4     | 195.6    | 196.2    |  |
| Beer                                                          | 181.7     | 180.6    | 182.7     | 183.9    | 183.9    |  |
| Soft drinks(Sodas, Mineral water)                             | 180.1     | 190.4    | 196.4     | 196.6    | 197.6    |  |
| Wines & Sprits                                                | 195.5     | 199.2    | 199.2     | 199.2    | 198.7    |  |