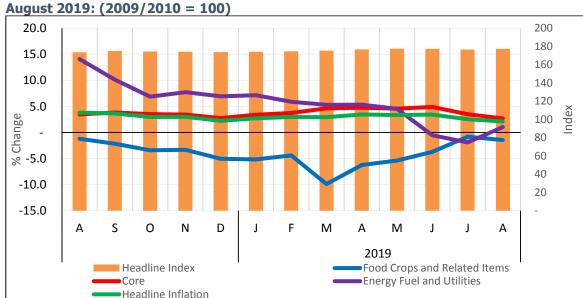

The Annual Energy, Fuels and Utilities (EFU) Inflation increased to 1.0 percent for the year ending August 2019 compared to the minus 1.9 percent recorded for the year ended July 2019. The increase in Annual EFU Inflation is mainly due to Charcoal Inflation that is registered at 4.6 percent for the year ending August 2019 compared to the minus 4.5 percent recorded for the year ended July 2019. However, the Annual Liquid Energy Fuels Inflation declined to minus 1.0 percent for the year ending August 2019 compared to the 1.0 percent recorded for the year ended July 2019. *The one year series for the Headline Index and the Annual Inflation for the three major components are shown in Figure 1.* 

# Figure 1: Uganda Headline Index and Annual Inflation for 3 major components, August 2018 –