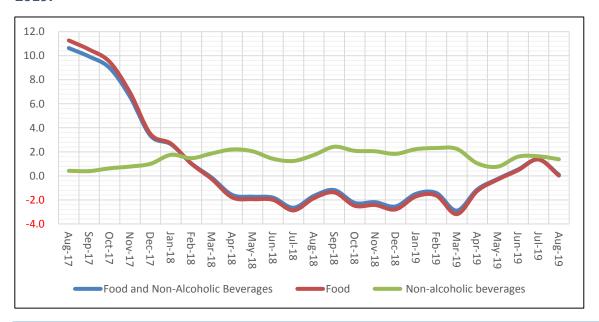

### 2.1 Food and Non-Alcoholic Beverages

The Annual Inflation for Food and Non-alcoholic Beverages decreased to 0.1 percent for the year ending August 2019 compared to 1.4 percent recorded for the year ended July 2019. The decrease was due to Annual Food Inflation that registered 0.0 percent for the year ending August 2019 compared to 1.4 percent recorded for the year ended July 2019.

In addition, Non-alcoholic beverages Inflation recorded 1.4 percent for the year ending August 2019, compared to 1.6 percent recorded during the year ended July 2019. Figure 3 shows the trends of Food and Non Alcoholic Beverages Annual Inflation from August 2017 to August 2019.

Figure 3: Food and Non Alcoholic Beverages Annual Inflation Trends; August 2017 – August 2019.