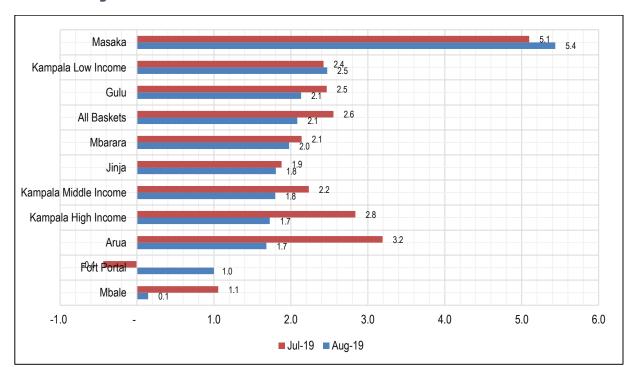

# 1.2 Annual Headline Inflation by Income Groups and Geographical areas

Analysis by geographical areas and income groups reveal that Masaka registered the highest Annual Inflation of 5.4 percent for the year ending August 2019 compared to the 5.1 percent registered for the year ended July 2019. This was driven by Annual Inflation for Education that is registered at 46.6 percent for the year ending August 2019 compared to the 46.8 percent registered during the year ended July 2019. In addition, Housing, Water, Electricity, Gas and Other Fuels Inflation increased to minus 0.7 percent for the year ending August 2019 compared to the minus 6.3 percent registered during the year ended July 2019.

The second highest Inflation was registered in Kampala Low Income at 2.5 percent, for the year ending August 2019 compared to the 2.4 percent recorded for the year ended July 2019. The main driver was Annual Inflation for Education that rose to 4.4 percent for the year ending August 2019 compared to the 3.8 percent registered during the year ended July 2019. In addition, Annual Inflation for Miscellaneous Goods and Services increased to 7.7 percent for the year ending August 2019 compared to the 6.2 percent registered for the year ended July 2019.

The least Annual Inflation was registered in Mbale at 0.1 percent for the year ending August 2019 compared to the 1.1 percent recorded for the year ended July 2019. The Low inflation in the centre is mainly due to Annual Inflation for Food and Non Alcoholic Beverages that declined to minus 1.7 percent for the year ending August 2019 compared to the 0.7 percent registered for the year ended July 2019. In addition, Transport decreased to 0.8 percent for the year ending August 2019 compared to the 2.1 percent registered for the year ended July 2019. *Annual Inflation figures for all the ten consumption baskets are shown in Figure 2 and Table 7.* 

Figure 2: Annual Inflation by Income Groups and Geographical Areas for the year ending July 2019 and August 2019

Uganda Bureau of Statistics