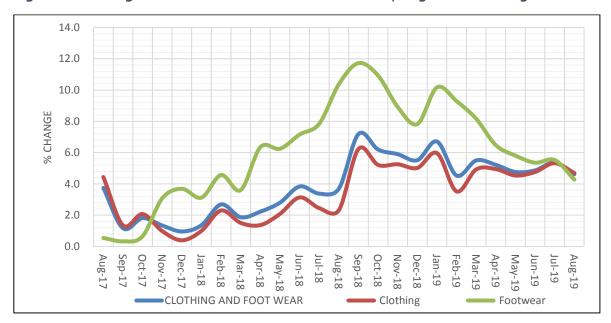

# 2.3 Clothing and Footwear

The Annual Inflation for Clothing and Footwear decreased to 4.6 percent for the year ending August 2019 compared to 5.4 percent recorded for the year ended July 2019. The decrease is mainly attributed to Clothing Inflation that registered 4.7 percent for the year ending August 2019 compared to 5.3 percent recorded during the year ended July 2019.

In addition, Footwear Inflation decreased to 4.3 percent for the year ending August 2019 compared to 5.5 percent recorded for the year ended July 2019. Figure 4 shows the trends of clothing and Footwear Inflation from August 2017 to August 2019.

Figure 4: Clothing and Footwear Annual Inflation Trends; August 2017 – August 2019.