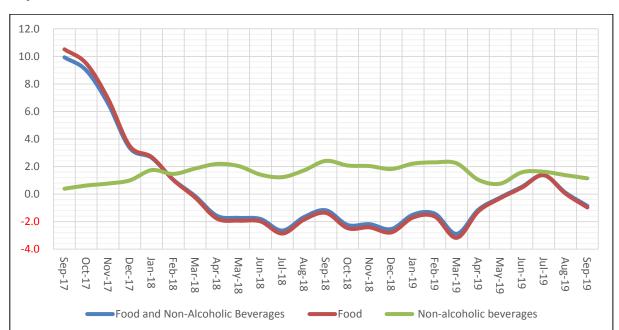

In addition, Non-alcoholic beverages Inflation recorded 1.2 percent for the year ending September 2019, compared to 1.4 percent recorded during the year ended August 2019. Figure 3 shows the trends of Food and Non Alcoholic Beverages Annual Inflation from September 2017 to September 2019.

Figure 3: Food and Non Alcoholic Beverages Annual Inflation Trends; September 2017 – September 2019.