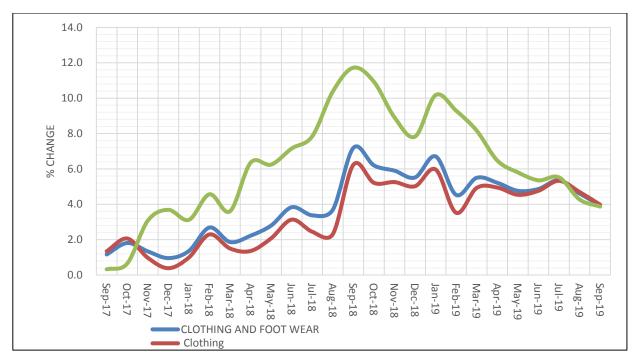

#### 03 Clothing and Footwear

The Annual Inflation for Clothing and Footwear decreased to 4.0 percent for the year ending September 2019 compared to 4.6 percent recorded for the year ended August 2019. The decrease is mainly attributed to Clothing Inflation that registered 4.0 percent for the year ending September 2019 compared to 4.7 percent recorded during the year ended August 2019.

In addition, Footwear Inflation decreased to 3.9 percent for the year ending September 2019 compared to 4.3 percent recorded for the year ended August 2019. Figure 4 shows the trends of clothing and Footwear Inflation from September 2017 to September 2019.

Figure 4: Clothing and Footwear Annual Inflation Trends; September 2017 – September 2019.