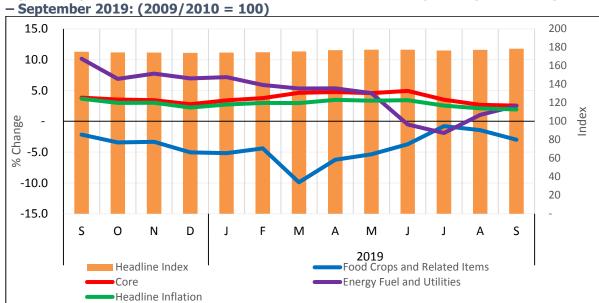

The Annual Energy, Fuels and Utilities (EFU) Inflation increased to 2.5 percent for the year ending September 2019 compared to the 1.0 percent recorded for the year ended August 2019. The increase in Annual EFU Inflation is mainly due to Solid Fuels Inflation that is registered at 8.5 percent for the year ending September 2019 compared to the 4.0 percent recorded for the year ended August 2019. In particular, the Annual Inflation for Charcoal increased to 9.2 percent for the year ending September 2019 compared to the 4.6 percent recorded for the year ended August 2019. The one year series for the Headline Index and the Annual Inflation for the three major components are shown in Figure 1.

## Figure 1: Uganda Headline Index and Annual Inflation for 3 major components, September 2018 – September 2019: (2009/2010 – 100)