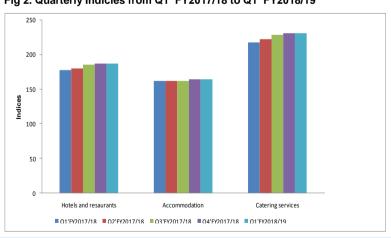

#### **Quarterly Indices**

Fig 2. Quarterly Indicies from Q1' FY2017/18 to Q1' FY2018/19