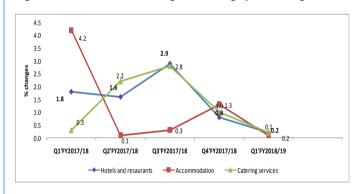

#### **Quarter to Quarter Change**

Producer prices for the Hotel and Restaurants Services increased by 0.2% in quarter 1 FY2018/19 slightly lower compared to an increase of 0.8% recorded in quarter 4 FY 2017/18. The increase registered in quarter 1FY2018/19 was mainly due to:

- Increase in prices of accommodation services by 0.1% recorded in quarter 1 FY2018/19.
- Prices of Catering services that increased by 0.2 in quarter 1 FY2018/19.

Figure 3 below shows price changes across the quarters under review for the overall Hotels & Restaurants sector. It can be observed that prices for the entire Hotel and Restaurant sector and Accommodation Sub-sector follow the same trend throughout the period under review.

Fig 3. Quarter to Quarter average Percentage price changes

For more information contact Peter Opio Director Business & Industry Tel: 041-237550/371945/0414706017/15 Fax: 041-237553
Email: <u>ubos@ubos.org;</u> Mobile: 0711706017
Website: <u>www.ubos.org</u>.