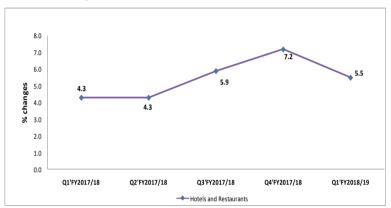

# Annual Producer Price Indices for Hotels and Restaurants Stood at 5.5%

The annual Producer prices for Hotels and Restaurants services increased by 5.5 percent for the year ending first quarter of FY2018/19compared to 7.2 percent increase recoded in the year ended fourth quarter of 2017/18.

## Fig 1 Annual average Percentage price changes quarter 1 FY2017/18 to quarter 1 FY2018/19