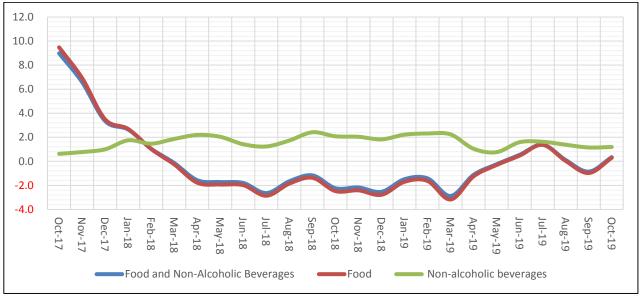

### 01 Food and Non-Alcoholic Beverages

The Annual Inflation for Food and Non-Alcoholic Beverages increased to 0.3 percent for the year ending October 2019 compared to minus 0.9 percent recorded for the year ended September 2019. The increase was due to Annual Food Inflation that registered 0.3 percent for the year ending October 2019 compared to minus 1.0 percent recorded for the year ended September 2019.

Non-Alcoholic Beverages Inflation recorded 1.2 percent for the year ending October 2019 same that was recorded during the year ended September 2019. Figure 3 shows the trends of Food and Non Alcoholic Beverages Annual Inflation from October 2017 to October 2019.

Figure 3: Food and Non Alcoholic Beverages Annual Inflation Trends; October 2017 – October 2019.