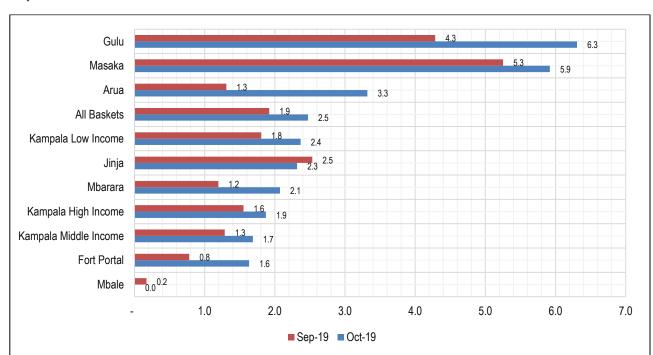

## 1.2 Annual Headline Inflation by Income Groups and Geographical areas

Analysis by geographical areas and income groups reveal that Gulu registered the highest Annual Inflation of 6.3 percent for the year ending October 2019 compared to the 4.3 percent registered for the year ended September 2019. This was driven by Annual Inflation for Food and Non Alcoholic Beverages that is registered at 11.1 percent for the year ending October 2019 compared to the 5.8 percent registered during the year ended September 2019. In addition, Housing, Water, Electricity, Gas and Other Fuels Inflation increased to 10.7 percent for the year ending October 2019 compared to the 8.7 percent registered during the year ended September 2019.

The second highest Inflation was registered in Masaka at 5.9 percent, for the year ending October 2019 compared to the 5.3 percent recorded for the year ended September 2019. The main driver was Annual Inflation for Housing, Water, Electricity, Gas and Other Fuels that rose to 5.0 percent for the year ending October 2019 compared to the 0.8 percent registered during the year ended September 2019. In addition, Miscellaneous Goods and Services Inflation increased to 10.1 percent for the year ending October 2019 compared to the 7.7 percent registered for the year ended September 2019.

The least Annual Inflation was registered in Mbale at 0.0 percent for the year ending October 2019 compared to the 0.2 percent recorded for the year ended September 2019. The Low inflation in the center is mainly due to Annual Inflation for Food and Non Alcoholic Beverages that decelerated to 2.4 percent for the year ending October 2019 compared to the earlier deceleration of 2.1 percent registered for the year ended September 2019. In addition, Hotel and Restaurants inflation

decreased to minus 2.1 percent for the year ending October 2019 compared to the 0.4 percent registered for the year ended September 2019. *Annual Inflation figures for all the ten consumption baskets are shown in Figure 2 and Table 7.* 

Figure 2: Annual Inflation by Income Groups and Geographical Areas for the year ending September 2019 and October 2019

Uganda Bureau of Statistics