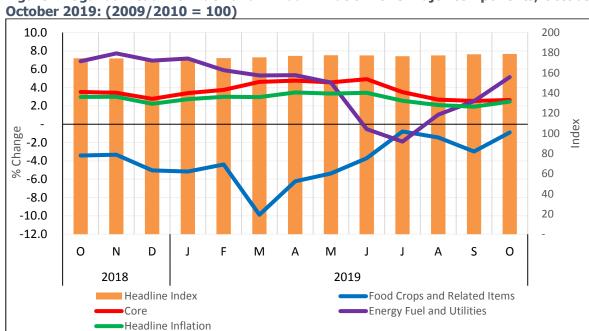

The Annual Energy, Fuels and Utilities (EFU) Inflation increased to 5.1 percent for the year ending October 2019 compared to the 2.5 percent recorded for the year ended September 2019. The increase in Annual EFU Inflation is mainly due to Solid Fuels Inflation that is registered at 16.3 percent for the year ending October 2019 compared to the 8.5 percent recorded for the year ended September 2019. In particular, the Annual Inflation for Charcoal increased to 17.2 percent for the year ending October 2019 compared to the 9.2 percent recorded for the year ended September 2019. The one year series for the Headline Index and the Annual Inflation for the three major components are shown in Figure 1.

Figure 1: Uganda Headline Index and Annual Inflation for 3 major components, October 2018 –