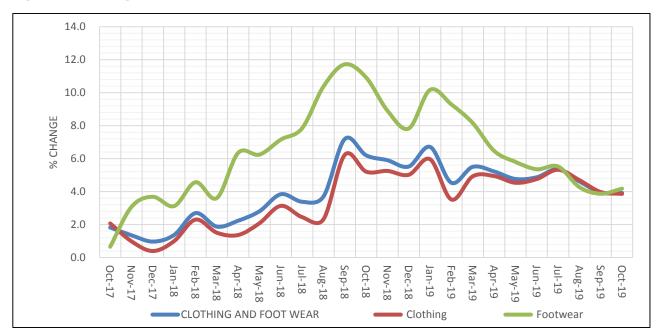

#### 03 Clothing and Footwear

The Annual Inflation for Clothing and Footwear decreased to 3.9 percent for the year ending October 2019 compared to 4.0 percent recorded for the year ended September 2019. The decrease is mainly attributed to Clothing Inflation that registered 3.9 percent for the year ending October 2019 compared to 4.0 percent recorded during the year ended September 2019.

Footwear Inflation increased to 4.2 percent for the year ending October 2019 compared to 3.9 percent recorded for the year ended September 2019. Figure 4 shows the trends of clothing and Footwear Inflation from October 2017 to October 2019.

Figure 4: Clothing and Footwear Annual Inflation Trends; October 2017 – October 2019.