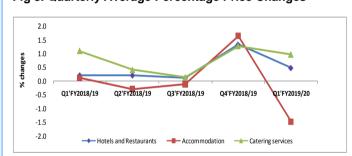

### **Quarter to Quarter Change**

Producer prices for the Hotel and Restaurants Services increased by 0.5 percent in Quarter 1 FY2019/20 compared to an increase of 1.3 percent reported in Quarter 4 FY2018/19.

The increase recorded in Quarter 1 FY2019/20 was mainly due to an increase of 1.0% in the prices of Catering services recorded in Quarter 4 FY2018/19 mainly attributed to a 0.3% increase in the price of Food and Snacks and a 1.6% increase in the prices of Drinks.

Figure 3 below shows the trend of the overall product prices for Hotels & Restaurants services between the Quarter 1 of FY2018/19 and Quarter 1 of FY2019/20.

Fig 3. Quarterly Average Percentage Price Changes