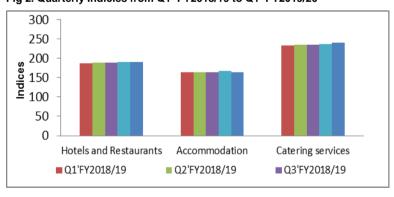

### **Quarterly Indices**

Fig 2. Quarterly Indicies from Q1' FY2018/19 to Q1' FY2019/20