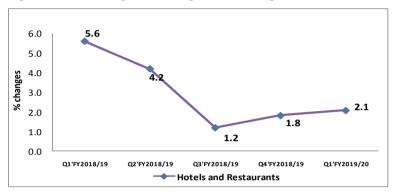

# Annual Producer Price Indices for Hotels and Restaurants rose by 2.1%

The annual Producer prices for Hotels and Restaurants services increased by 2.1 percent for the year ending Quarter 1 FY2019/20 compared to the 5.6 percent increase recorded in the year ended Quarter 1 FY2018/19.

Fig 1: Annual Average Percentage Price Changes