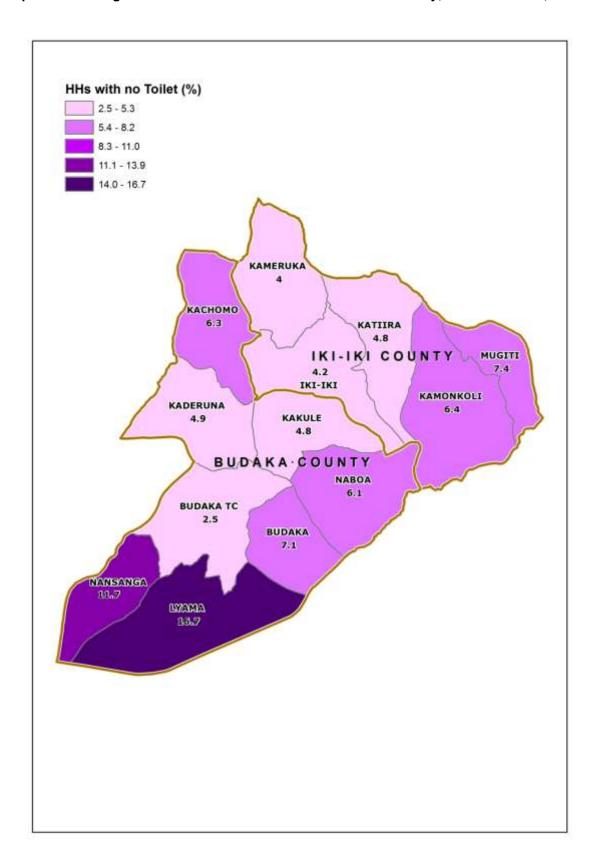

Map 9: Percentage Distribution of Households without access to Safe Water; Budaka District, 2014

Map 10: Percentage Distribution of Households with no Toilet facility; Budaka District, 2014

Map 11: Percentage Distribution of Households having less than 2 meals a day; Budaka District, 2014