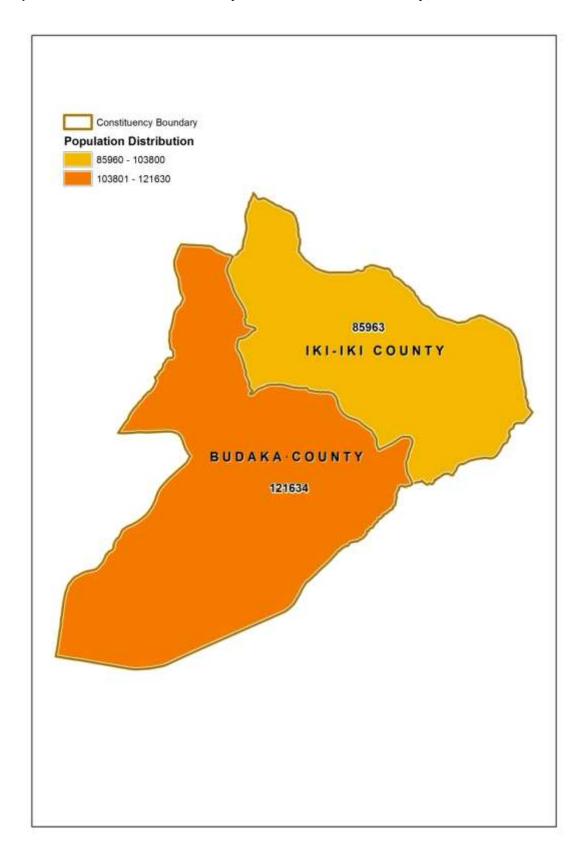

Map 1: Districts of Uganda as of 1st July 2016

Map 2: Budaka District Parliamentary Constituencies as of 1st July, 2016

Map 3: Distribution of Population by Sub-county; Budaka District, 2014

Map 4: Percentage Distribution of Population Aged 6-12 Years Not In School; Budaka District, 2014

## 1: POPULATION

| 1.1: Population Size                                         | Number  | Percent |
|--------------------------------------------------------------|---------|---------|
| Total population                                             | 121,634 |         |
| Total male population                                        | 58,796  | 48.3    |
| Total female population                                      | 62,838  | 51.7    |
| Sex ratio (males per 100 females)                            | 93.6    |         |
| 1.2: Households                                              | Number  | Percent |
| Total households                                             | 21,879  |         |
| Households headed by males                                   | 18,051  | 82.5    |
| Households headed by females                                 | 3,828   | 17.5    |
| Households headed by children (aged 10-17 years)             | 80      | 0.4     |
| Households headed by youth (aged 18-30 years)                | 4,640   | 21.2    |
| Households headed by older persons (aged 60 years and above) | 4,125   | 18.9    |
| 1.3: Population by Age groups                                | Number  | Percent |
| Population aged 0-17 years                                   | 72,151  | 59.6    |
| Population aged 18-30 years                                  | 22,691  | 18.7    |
| Population aged 31-59 years                                  | 20,431  | 16.9    |
| Population aged 60 years and over                            | 5,821   | 4.8     |
| 1.4:Population by Special Age groups                         | Number  | Percent |
| Population aged Less than one Year                           | 5,090   | 4.2     |
| Population aged 0-4 Years                                    | 24,059  | 19.9    |
| Population aged 0-8 Years                                    | 41,393  | 34.2    |
| Population aged 2-8 Years                                    | 31,600  | 26.1    |
| Population aged 2-17 Years                                   | 62,358  | 51.5    |
| Population aged 6-12 Years                                   | 27,693  | 22.9    |
| Population aged 6-15 Years                                   | 37,813  | 31.2    |
| Population aged 10-15 Years                                  | 21,278  | 17.6    |
| Population aged 10-17 Years                                  | 26,998  | 22.3    |
| Population aged 15-24 Years                                  | 23,348  | 19.3    |
| Population aged 16-64 Years                                  | 50,458  | 41.7    |
| Population aged 15-29 Years                                  | 29,816  | 24.6    |
| Population aged 2 Years and Over                             | 111,301 | 91.9    |
| Population aged 10 Years and Over                            | 75,941  | 62.7    |
| Population aged 15 Years and Over                            | 57,604  | 47.6    |
| Population aged 18 Years and Over                            | 48,943  | 40.4    |
| Population aged 20 Years and Over                            | 43,755  | 36.1    |
| Population aged 65 Years and over                            | 4,205   | 3.5     |