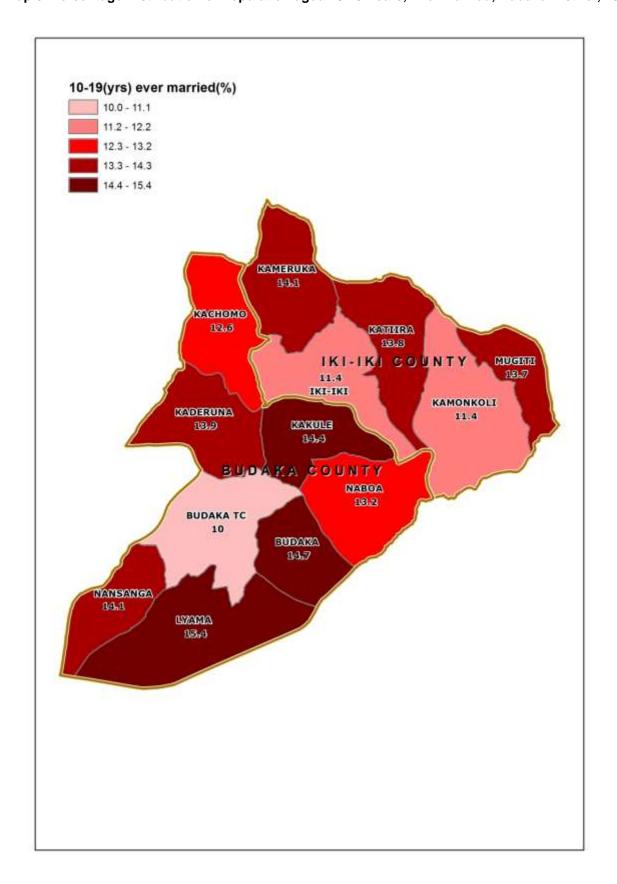

Map 5: Percentage Distribution of Youth Population aged 18-30 Years, Not In School and Not working; Budaka District, 2014

Map 6: Percentage Distribution of Population aged 10-19 Years, Ever Married; Budaka District, 2014