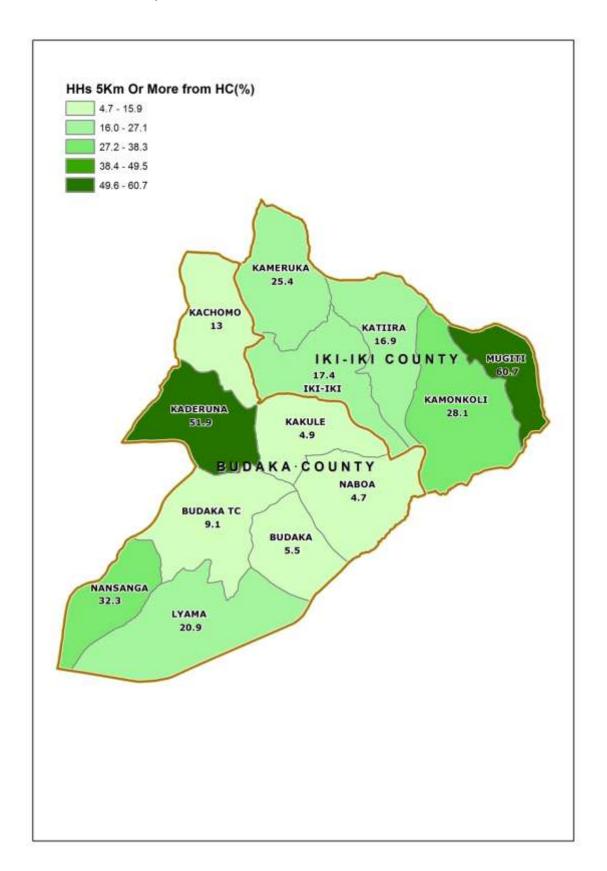

Map 7: Percentage Distribution of Orphans aged 0-17 Years; Budaka District, 2014

Map 8: Percentage Distribution of Households 5 Km and over, to the nearest Public Health Facility; Budaka District, 2014