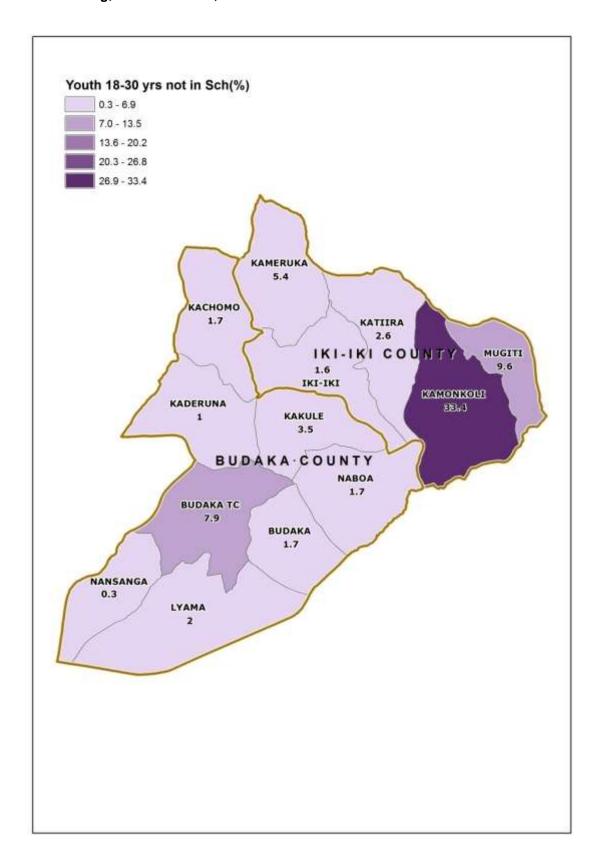

Map 5: Percentage Distribution of Youth Population aged 18-30 Years, Not In School and Not working; Budaka District, 2014

Map 6: Percentage Distribution of Population aged 10-19 Years, Ever Married; Budaka District, 2014