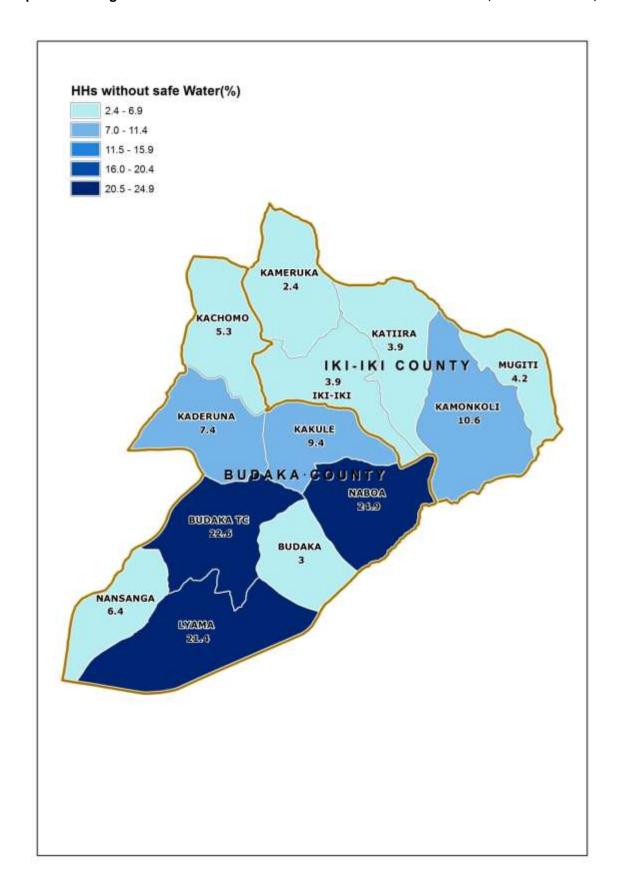

Map 9: Percentage Distribution of Households without access to Safe Water; Budaka District, 2014

Map 10: Percentage Distribution of Households with no Toilet facility; Budaka District, 2014

Map 11: Percentage Distribution of Households having less than 2 meals a day; Budaka District, 2014