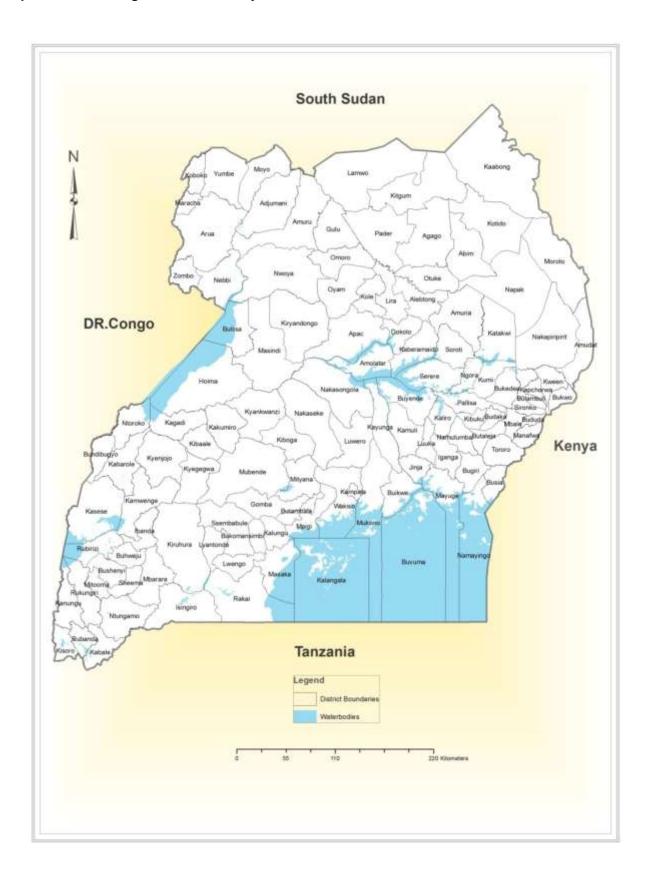

#### **Location and Size**

Uganda is located in East Africa and lies across the equator, about 800 kilometres inland from the Indian Ocean. It lies between Latitude 1° 29' South and 4° 12' North of the Equator as well as Longitude 29° 34' East and 35° 0' East of Greenwich. The country is landlocked, bordered by Kenya in the East; South Sudan in the North; Democratic Republic of Congo in the West; Tanzania in the South; and Rwanda in South West. It has a total area of 241,551 square kilometres, of which the land area covers 200,523 square kilometres.

Map 1: Districts of Uganda as of 1st July 2016

Map 2: Budaka District Parliamentary Constituencies as of 1st July, 2016

Map 3: Distribution of Population by Sub-county; Budaka District, 2014

Map 4: Percentage Distribution of Population Aged 6-12 Years Not In School; Budaka District, 2014