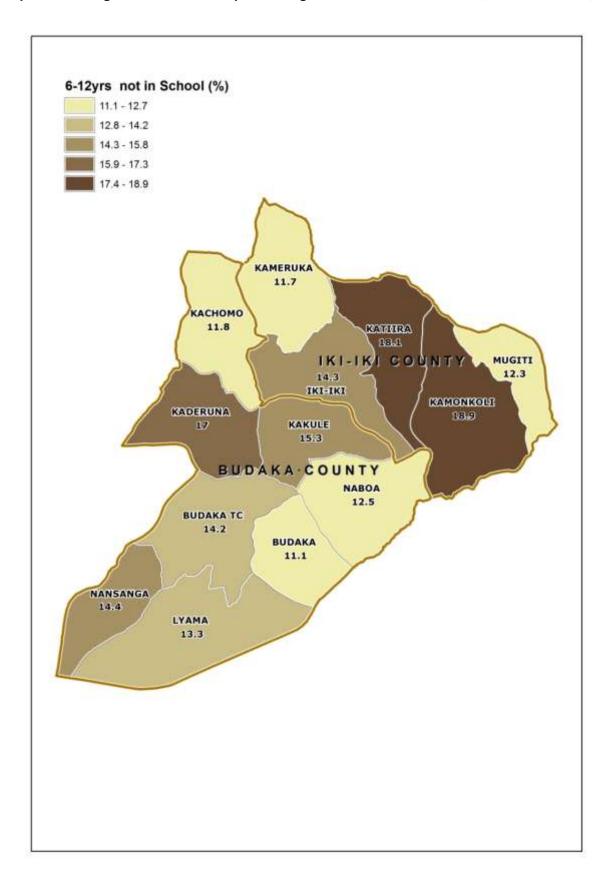

Map 1: Districts of Uganda as of 1st July 2016

Map 2: Budaka District Parliamentary Constituencies as of 1st July, 2016

Map 3: Distribution of Population by Sub-county; Budaka District, 2014

Map 4: Percentage Distribution of Population Aged 6-12 Years Not In School; Budaka District, 2014