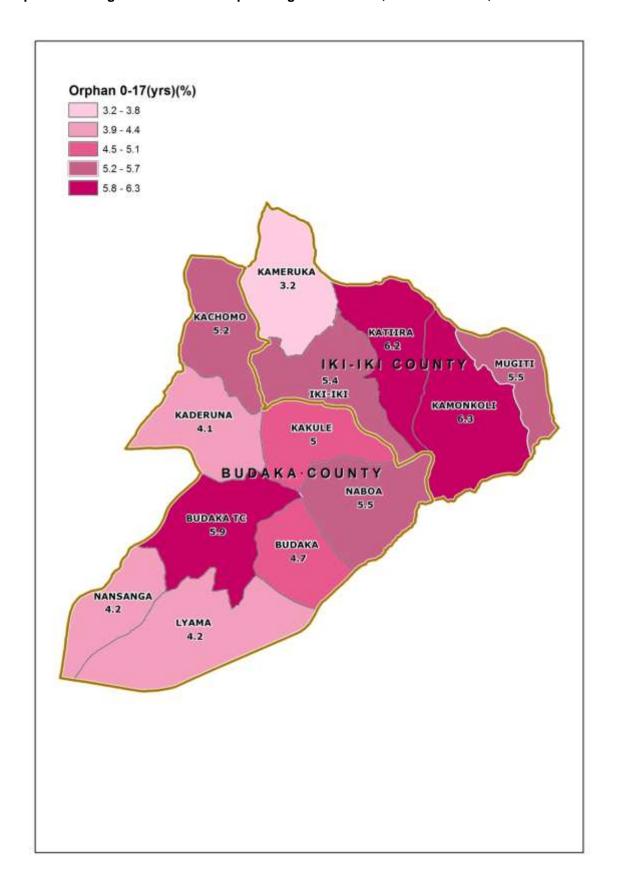

Map 7: Percentage Distribution of Orphans aged 0-17 Years; Budaka District, 2014

Map 8: Percentage Distribution of Households 5 Km and over, to the nearest Public Health Facility; Budaka District, 2014