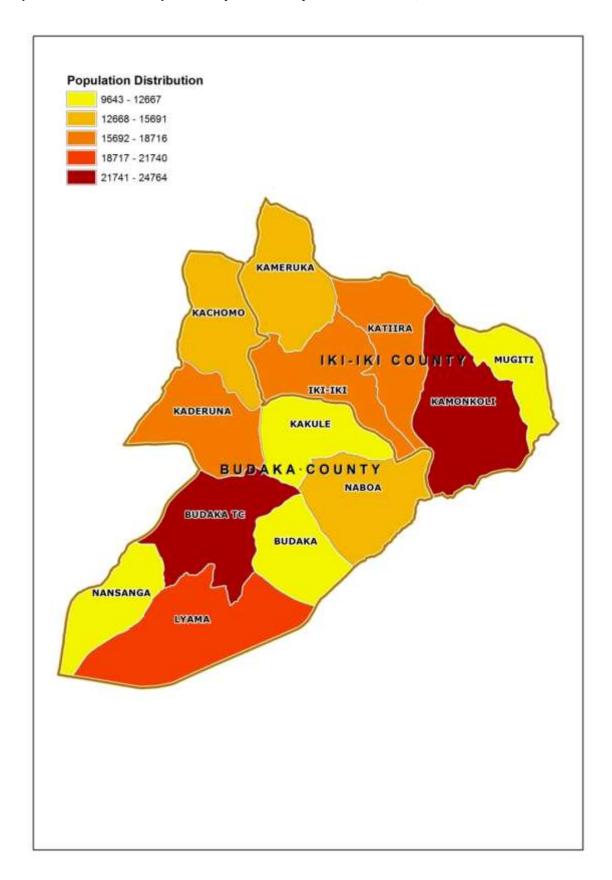

Map 1: Districts of Uganda as of 1st July 2016

Map 2: Budaka District Parliamentary Constituencies as of 1st July, 2016

Map 3: Distribution of Population by Sub-county; Budaka District, 2014

Map 4: Percentage Distribution of Population Aged 6-12 Years Not In School; Budaka District, 2014