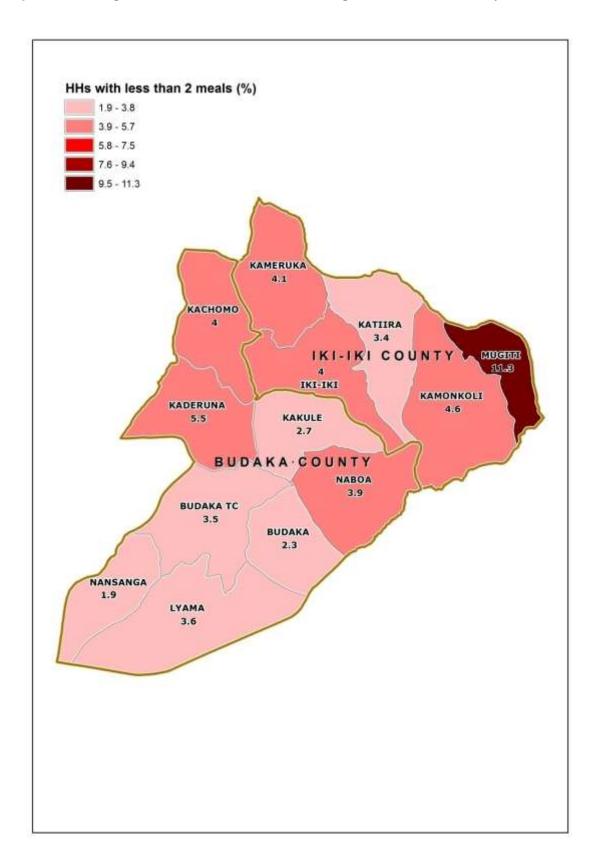

Map 9: Percentage Distribution of Households without access to Safe Water; Budaka District, 2014

Map 10: Percentage Distribution of Households with no Toilet facility; Budaka District, 2014

Map 11: Percentage Distribution of Households having less than 2 meals a day; Budaka District, 2014