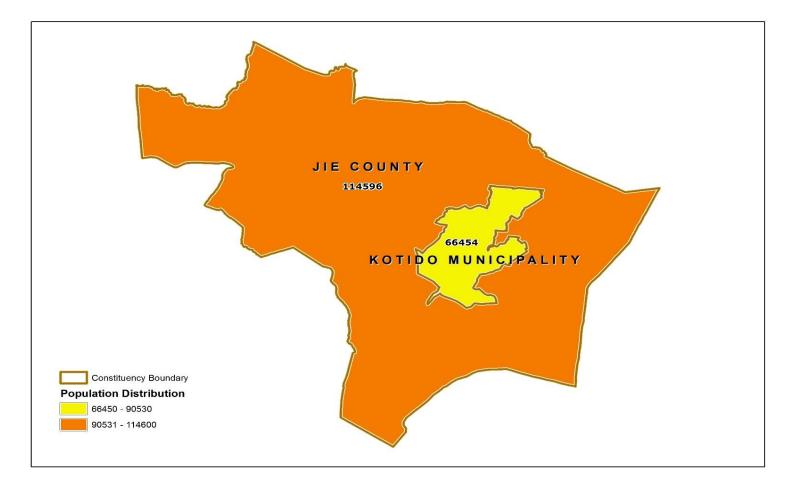

#### Table 3: Total population by age group and sex, Kotido District, 2014

| Age group          | Male   | Female | Total   |
|--------------------|--------|--------|---------|
| 0-9 years          | 31,465 | 32,793 | 64,258  |
| 10-19 years        | 22,972 | 23,983 | 46,955  |
| 20-39 years        | 20,972 | 25,800 | 46,772  |
| 40-59 years        | 7,790  | 9,208  | 16,998  |
| 60 years and above | 2,970  | 3,097  | 6,067   |
| Total              | 86,169 | 94,881 | 181,050 |

## 1: POPULATION

| 1.1: Population Size                                         | Number  | Percent |
|--------------------------------------------------------------|---------|---------|
| Total population                                             | 181,050 |         |
| Total male population                                        | 86,169  | 47.6    |
| Total female population                                      | 94,881  | 52.4    |
| Sex ratio (males per 100 females)                            | 90.8    |         |
| 1.2: Households                                              | Number  | Percent |
| Total households                                             | 26,181  |         |
| Households headed by males                                   | 20,097  | 76.8    |
| Households headed by females                                 | 6,084   | 23.2    |
| Households headed by children (aged 10-17 years)             | 170     | 0.6     |
| Households headed by youth (aged 18-30 years)                | 5,306   | 20.3    |
| Households headed by older persons (aged 60 years and above) | 4,950   | 18.9    |
| 1.3: Population by Age groups                                | Number  | Percent |
| Population aged 0-17 years                                   | 98,023  | 58.0    |
| Population aged 18-30 years                                  | 37,598  | 22.3    |
| Population aged 31-59 years                                  | 27,888  | 16.5    |
| Population aged 60 years and over                            | 5,398   | 3.2     |
| 1.4:Population by Special Age groups                         | Number  | Percent |
| Population aged Less than one Year                           | 5,416   | 3.2     |
| Population aged 0-4 Years                                    | 31,416  | 18.6    |
| Population aged 0-8 Years                                    | 57,387  | 34.0    |
| Population aged 2-8 Years                                    | 47,100  | 27.9    |
| Population aged 2-17 Years                                   | 87,736  | 51.9    |
| Population aged 6-12 Years                                   | 39,333  | 23.3    |
| Population aged 6-15 Years                                   | 52,334  | 31.0    |
| Population aged 10-15 Years                                  | 28,345  | 16.8    |
| Population aged 10-17 Years                                  | 36,358  | 21.5    |
| Population aged 15-24 Years                                  | 33,030  | 19.6    |
| Population aged 16-64 Years                                  | 75,366  | 44.0    |
| Population aged 15-29 Years                                  | 46,145  | 27.3    |
| Population aged 2 Years and Over                             | 158,620 | 93.9    |
| Population aged 10 Years and Over                            | 107,242 | 63.5    |
| Population aged 15 Years and Over                            | 83,006  | 49.1    |
| Population aged 18 Years and Over                            | 70,884  | 42.0    |
| Population aged 20 Years and Over                            | 63,972  | 37.9    |
| Population aged 65 Years and over                            | 3,531   | 2.1     |

#### 1: POPULATION

| 1.1: Population Size                                         | Number | Percent |
|--------------------------------------------------------------|--------|---------|
| Total population                                             | 66,454 |         |
| Total male population                                        | 31,624 | 47.6    |
| Total female population                                      | 34,830 | 52.4    |
| Sex ratio (males per 100 females)                            | 90.8   |         |
| 1.2: Households                                              | Number | Percent |
| Total households                                             | 10,051 |         |
| Households headed by males                                   | 7,628  | 75.9    |
| Households headed by females                                 | 2,423  | 24.1    |
| Households headed by children (aged 10-17 years)             | 59     | 0.6     |
| Households headed by youth (aged 18-30 years)                | 2,180  | 21.7    |
| Households headed by older persons (aged 60 years and above) | 1,714  | 17.1    |
| 1.3: Population by Age groups                                | Number | Percent |
| Population aged 0-17 years                                   | 35,964 | 57.0    |
| Population aged 18-30 years                                  | 14,233 | 22.5    |
| Population aged 31-59 years                                  | 10,878 | 17.2    |
| Population aged 60 years and over                            | 2,043  | 3.2     |
| 1.4:Population by Special Age groups                         | Number | Percent |
| Population aged Less than one Year                           | 1,988  | 3.1     |
| Population aged 0-4 Years                                    | 11,383 | 18.0    |
| Population aged 0-8 Years                                    | 20,805 | 33.0    |
| Population aged 2-8 Years                                    | 17,042 | 27.0    |
| Population aged 2-17 Years                                   | 32,201 | 51.0    |
| Population aged 6-12 Years                                   | 14,404 | 22.8    |
| Population aged 6-15 Years                                   | 19,351 | 30.7    |
| Population aged 10-15 Years                                  | 10,623 | 16.8    |
| Population aged 10-17 Years                                  | 13,580 | 21.5    |
| Population aged 15-24 Years                                  | 12,327 | 19.5    |
| Population aged 16-64 Years                                  | 28,752 | 45.6    |
| Population aged 15-29 Years                                  | 17,374 | 27.5    |
| Population aged 2 Years and Over                             | 59,355 | 94.0    |
| Population aged 10 Years and Over                            | 40,734 | 64.5    |
| Population aged 15 Years and Over                            | 31,685 | 50.2    |
| Population aged 18 Years and Over                            | 27,154 | 43.0    |
| Population aged 20 Years and Over                            | 24,604 | 39.0    |
| Population aged 65 Years and over                            | 1,359  | 2.2     |

#### 1: POPULATION

| 1.1: Population Size                                         | Number  | Percen |
|--------------------------------------------------------------|---------|--------|
| Total population                                             | 114,596 |        |
| Total male population                                        | 54,545  | 47.0   |
| Total female population                                      | 60,051  | 52.4   |
| Sex ratio (males per 100 females)                            | 90.8    |        |
| 1.2: Households                                              | Number  | Percen |
| Total households                                             | 16,130  |        |
| Households headed by males                                   | 12,469  | 77.3   |
| Households headed by females                                 | 3,661   | 22.    |
| Households headed by children (aged 10-17 years)             | 111     | 0.     |
| Households headed by youth (aged 18-30 years)                | 3,126   | 19.4   |
| Households headed by older persons (aged 60 years and above) | 3,236   | 20.1   |
| 1.3: Population by Age groups                                | Number  | Percen |
| Population aged 0-17 years                                   | 62,059  | 58.    |
| Population aged 18-30 years                                  | 23,365  | 22.    |
| Population aged 31-59 years                                  | 17,010  | 16.    |
| Population aged 60 years and over                            | 3,355   | 3.     |
| 1.4:Population by Special Age groups                         | Number  | Percer |
| Population aged Less than one Year                           | 3,428   | 3.     |
| Population aged 0-4 Years                                    | 20,033  | 18.    |
| Population aged 0-8 Years                                    | 36,582  | 34.    |
| Population aged 2-8 Years                                    | 30,058  | 28.    |
| Population aged 2-17 Years                                   | 55,535  | 52.    |
| Population aged 6-12 Years                                   | 24,929  | 23.    |
| Population aged 6-15 Years                                   | 32,983  | 31.    |
| Population aged 10-15 Years                                  | 17,722  | 16.    |
| Population aged 10-17 Years                                  | 22,778  | 21.    |
| Population aged 15-24 Years                                  | 20,703  | 19.    |
| Population aged 16-64 Years                                  | 46,614  | 44.    |
| Population aged 15-29 Years                                  | 28,771  | 27.    |
| Population aged 2 Years and Over                             | 99,265  | 93.    |
| Population aged 10 Years and Over                            | 66,508  | 62.    |
| Population aged 15 Years and Over                            | 51,321  | 48.    |
| Population aged 18 Years and Over                            | 43,730  | 41.    |
| Population aged 20 Years and Over                            | 39,368  | 37.    |
| Population aged 65 Years and over                            | 2,172   | 2.     |