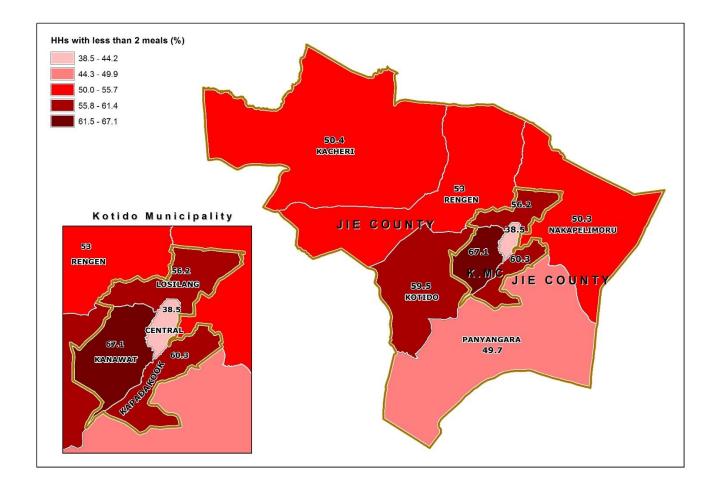

Map 11: Percentage Distribution of Households having less than 2 meals a day; Kotido District, 2014

## 14: OTHER HOUSEHOLD CHARACTERISTICS

| 14.1: Main source of information                                                             | Number | Percent |
|----------------------------------------------------------------------------------------------|--------|---------|
| Households whose main source of information is a radio                                       | 1,769  | 6.8     |
| Households whose main source of information is a community announcer                         | 7,196  | 27.5    |
| Households whose main source of information is a telephone                                   | 886    | 3.4     |
| 14.2: Household Economy and Welfare                                                          | Number | Percent |
| Households that received remittances from abroad in the last 12 months                       | 8,096  | 30.9    |
| Households where any member possesses a bank account                                         | 2,273  | 8.7     |
| Households that depend on subsistence farming as a main source of livelihood                 | 19,473 | 74.4    |
| Households with at least one member engaged in a non-agricultural household based enterprise | 19,606 | 97.3    |
| Households where (members aged 5 years and above) consume less than two meals in a day       | 13,856 | 52.9    |
| 14.3: Source of Energy for lighting                                                          | Number | Percent |
| Households that have access to electricity                                                   | 2,048  | 7.8     |
| Households that use Tadooba for lighting                                                     | 430    | 1.6     |