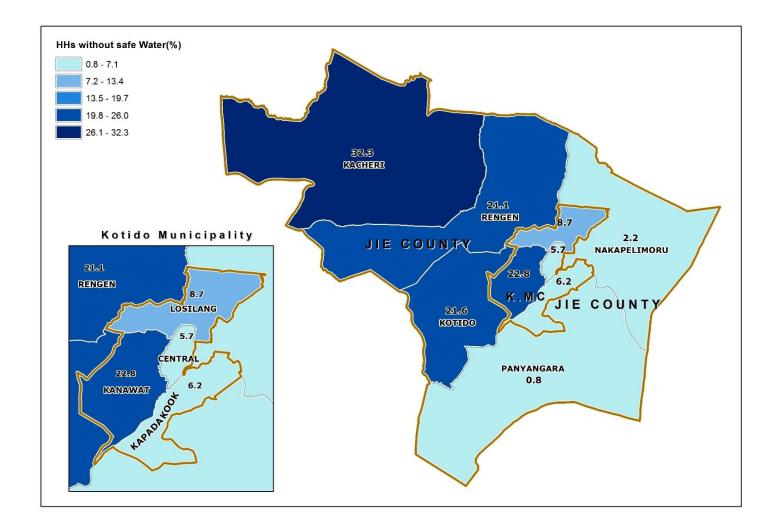

Map 6: Percentage Distribution of Population aged 10-19 Years, Ever Married; Kotido District, 2014

Map 9: Percentage Distribution of Households without access to Safe Water; Kotido District, 2014

Map 10: Percentage Distribution of Households with no Toilet facility; Kotido District, 2014

#### 12: HOUSEHOLD HEALTH AND HYGIENE

| 12.1:Ownership of Mosquito nets                                                      | Number | Percent |
|--------------------------------------------------------------------------------------|--------|---------|
| Households that own at least a mosquito net                                          | 24,842 | 94.9    |
| Households that own at least a mosquito net that was received free (Government /NGO) | 24,723 | 99.5    |
| 12.2: Source Of Water For Drinking                                                   | Number | Percent |
| Households that have access to piped water                                           | 2,604  | 9.9     |
| Households that use a bore hole                                                      | 19,389 | 74.1    |
| 12.3:Ownership of a Toilet facility                                                  | Number | Percent |
| Households without any toilet facility                                               | 19,626 | 75.0    |
| 12.4: Other environmental conditions                                                 | Number | Percent |
| Households that properly dispose off solid waste                                     | 8,387  | 32.0    |
| Households which are not living in decent dwellings                                  | 26,094 | 99.7    |