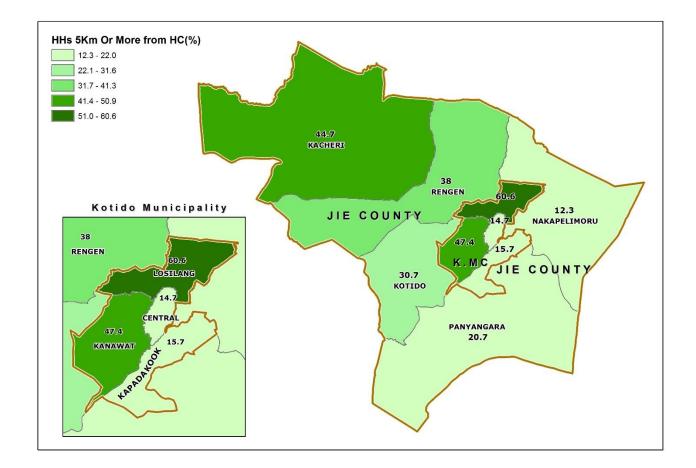

#### 11: ACCESS TO COMMUNITY SERVICES

| 11.1: Access to a Primary school                                                            | Number | Percent |
|---------------------------------------------------------------------------------------------|--------|---------|
| Households that are 5 km or more to the nearest primary school, whether public or private   | 5,330  | 20.4    |
| Households that are 5 km or more to the nearest public primary school                       | 6,882  | 26.3    |
| 11.2: Access to a Secondary school                                                          | Number | Percent |
| Households that are 5 km or more to the nearest secondary school, whether public or private | 16,143 | 61.7    |
| Households that are 5 km or more to the nearest public secondary school                     | 18,376 | 70.2    |
| 11.3: Access to a Health Facility                                                           | Number | Percent |
| Households that are 5 km or more to the nearest health facility, whether public or private  | 5,737  | 21.9    |
| Households that are 5 km or more to the nearest public health facility                      | 8,258  | 31.5    |
| 11.4: Access to a Police post /Police station                                               | Number | Percent |
| Households that are 5 km or more to the nearest Police Post/Police Station                  | 9,962  | 38.1    |