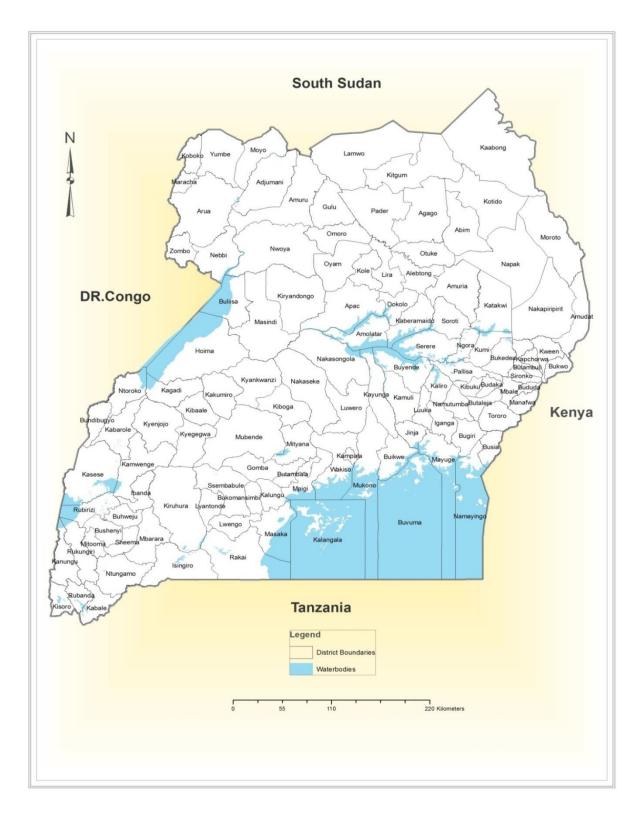

#### Location and Size

Uganda is located in East Africa and lies across the equator, about 800 kilometres inland from the Indian Ocean. It lies between Latitude 1<sup>o</sup> 29' South and 4<sup>o</sup> 12' North of the Equator as well as Longitude 29<sup>o</sup> 34' East and 35<sup>o</sup> 0' East of Greenwich. The country is landlocked, bordered by Kenya in the East; South Sudan in the North; Democratic Republic of Congo in the West; Tanzania in the South; and Rwanda in South West. It has a total area of 241,551 square kilometres, of which the land area covers 200,523 square kilometres.