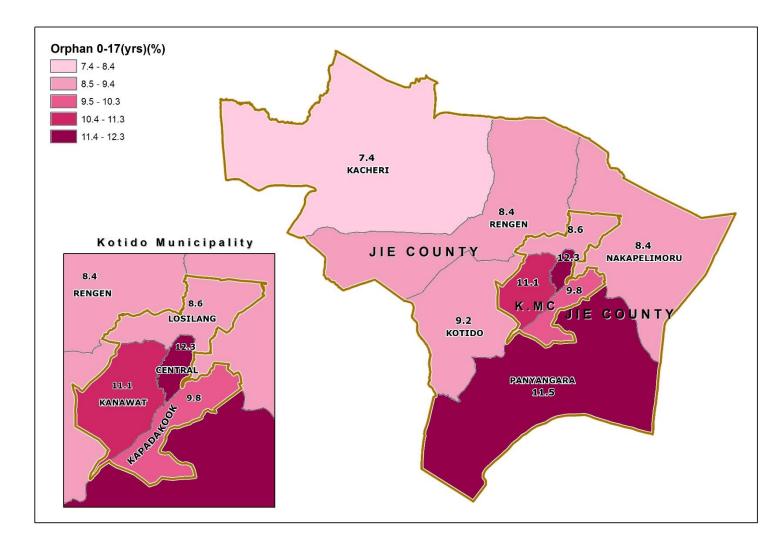

#### 5: PARENTAL SURVIVAL AND ORPHANHOOD

| 5.1: Children 0-8 years                                                       | Number | Percent |
|-------------------------------------------------------------------------------|--------|---------|
| Children 0-8 years who have lost one parent                                   | 2,836  | 4.9     |
| Children 0-8 years who have lost both parents                                 | 321    | 0.6     |
| Children 0-8 years who have lost at least a parent (total number of orphans)  | 3,157  | 5.5     |
| Children 0-8 years who have both parents                                      | 54,230 | 94.5    |
| 5.2: All children (0-17 years)                                                | Number | Percent |
| Children 0-17 years who have lost one parent                                  | 8,084  | 8.2     |
| Children 0-17 years who have lost both parents                                | 1,009  | 1.0     |
| Children 0-17 years who have lost at least a parent (total number of orphans) | 9,093  | 9.3     |
| Children 0-17 years who have both parents                                     | 88,930 | 90.7    |