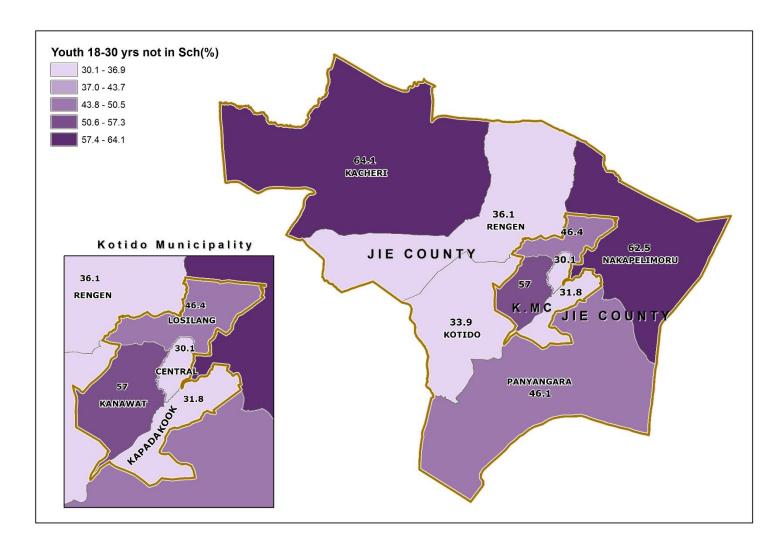

Map 4: Percentage Distribution of Population Aged 6-12 Years not in School; Kotido District, 2014

Map 5: Percentage Distribution of Youth Population aged 18-30 Years, not in School and not working; Kotido District, 2014

#### 8: ECONOMIC ACTIVITY AND EMPLOYMENT

| 8.1: Working persons                                                     | Number | Percent |
|--------------------------------------------------------------------------|--------|---------|
| Persons aged 10-15 years who were working                                | 10,171 | 35.9    |
| Persons aged 10-17 years who were working                                | 13,580 | 37.4    |
| Persons aged 18-30 years who were working                                | 19,001 | 50.5    |
| Persons aged 16-64 years who were working                                | 38,270 | 50.8    |
| Persons aged 18 years and above who were working                         | 35,995 | 50.8    |
| Persons aged 60 years and above who were working                         | 1,835  | 34.0    |
| 8.2: Youths Not working and not in school                                |        |         |
| Youths (Persons aged 18-30 years) who were neither working nor in school | 15,909 | 42.3    |