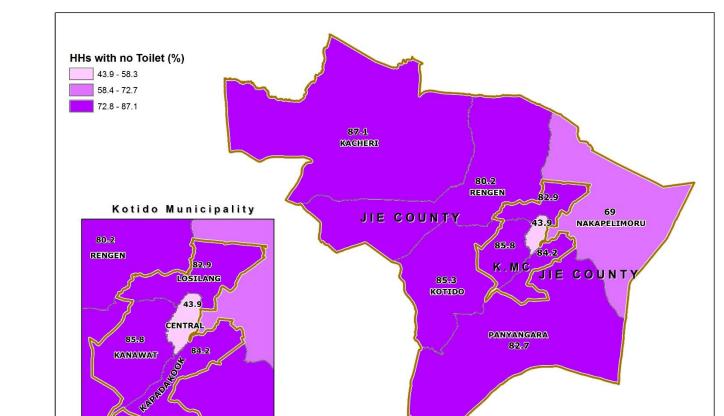

Map 6: Percentage Distribution of Population aged 10-19 Years, Ever Married; Kotido District, 2014

Map 9: Percentage Distribution of Households without access to Safe Water; Kotido District, 2014

Map 10: Percentage Distribution of Households with no Toilet facility; Kotido District, 2014

#### 12: HOUSEHOLD HEALTH AND HYGIENE

| 12.1:Ownership of Mosquito nets                                                      | Number | Percent |
|--------------------------------------------------------------------------------------|--------|---------|
| Households that own at least a mosquito net                                          | 24,842 | 94.9    |
| Households that own at least a mosquito net that was received free (Government /NGO) | 24,723 | 99.5    |
| 12.2: Source Of Water For Drinking                                                   | Number | Percent |
| Households that have access to piped water                                           | 2,604  | 9.9     |
| Households that use a bore hole                                                      | 19,389 | 74.1    |
| 12.3:Ownership of a Toilet facility                                                  | Number | Percent |
| Households without any toilet facility                                               | 19,626 | 75.0    |
| 12.4: Other environmental conditions                                                 | Number | Percent |
| Households that properly dispose off solid waste                                     | 8,387  | 32.0    |
| Households which are not living in decent dwellings                                  | 26,094 | 99.7    |