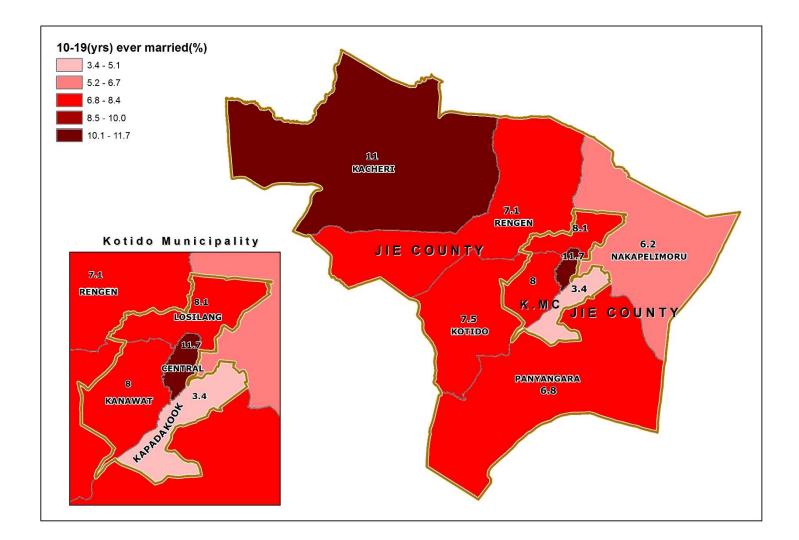

Map 6: Percentage Distribution of Population aged 10-19 Years, Ever Married; Kotido District, 2014

Map 9: Percentage Distribution of Households without access to Safe Water; Kotido District, 2014

Map 10: Percentage Distribution of Households with no Toilet facility; Kotido District, 2014

#### 7: MARRIAGE AND CHILDBEARING

| 7.1: Marital status of the population               | Number | Percent |
|-----------------------------------------------------|--------|---------|
| Persons aged 10 years and above who are married     | 30,276 | 50.5    |
| Persons aged 18 years and above who are married     | 29,461 | 73.2    |
| Females aged 50 years and above who are widowed     | 1,715  | 28.1    |
| Females aged 10-17 years who have ever been married | 841    | 4.3     |
| Females aged 10-19 years who have ever been married | 1,807  | 7.7     |
| 7.2: Females who have had a birth                   | Number | Percent |
| Females aged 12-17 years who have given birth       | 1,016  | 7.1     |
| Females aged 12-19 years who have given birth       | 1,956  | 10.8    |