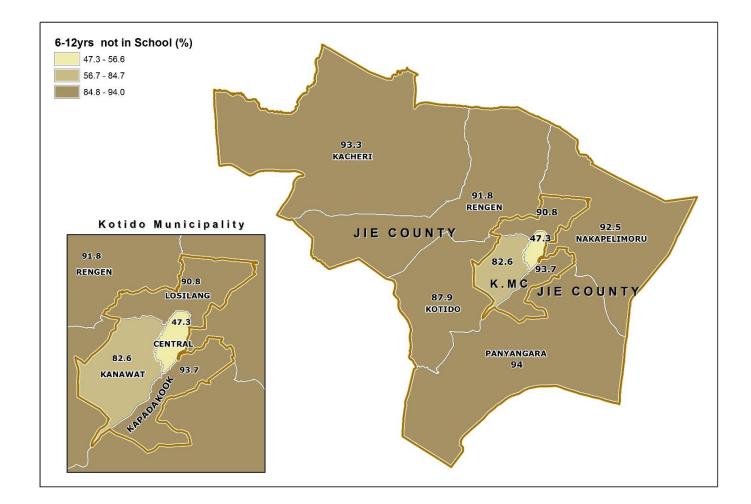

Map 4: Percentage Distribution of Population Aged 6-12 Years not in School; Kotido District, 2014

Map 5: Percentage Distribution of Youth Population aged 18-30 Years, not in School and not working; Kotido District, 2014

## 2: EDUCATION

| 2.1: Non School attendance of                                                                 | Number | Percent |
|-----------------------------------------------------------------------------------------------|--------|---------|
| Persons aged 6-15 years not attending school                                                  | 44,956 | 85.9    |
| Males aged 6-15 years not attending school                                                    | 20,051 | 83.1    |
| Females aged 6-15 years not attending school                                                  | 24,905 | 88.3    |
| 2.2: Persons attending Primary school                                                         | Number | Percent |
| Persons aged 6-12 years attending primary school                                              | 4,843  | 12.3    |
| Males aged 6-12 years attending primary school                                                | 2,648  | 14.6    |
| Females aged 6-12 years attending primary school                                              | 2,195  | 10.3    |
| 2.3: Persons attending Secondary school                                                       | Number | Percent |
| Persons aged 13-18 years attending secondary school                                           | 2,015  | 7.9     |
| Males aged 13-18 years attending secondary school                                             | 1,190  | 10.2    |
| Females aged 13-18 years attending secondary school                                           | 825    | 6.0     |
| 2.4: Persons not in School and Highest Level Completed is below S.4                           | Number | Percent |
| Persons aged 15 years and above whose highest level of education completed is below S.4       | 3,750  | 65.4    |
| Males aged 15 years and above whose highest level of education completed is below S.4         | 1,937  | 61.1    |
| Females aged 15 years and above whose highest level of education completed is below S.4       | 1,813  | 70.8    |
| 2.5: Persons not in School and Highest Level Completed is "O" Level                           | Number | Percent |
| Persons aged 18 years and above whose highest level of education completed is "O" level (S.4) | 752    | 1.1     |
| Males aged 18 years and above whose highest level of education completed is "O" level (S.4)   | 468    | 1.5     |
| Females aged 18 years and above whose highest level of education completed is "O" level (S.4) | 284    | 0.7     |
| 2.6: Persons not in School and Highest Level Completed is "A" Level                           | Number | Percent |
| Persons aged 20 years and above whose highest level of education completed is "A" level (S.6) | 216    | 0.3     |
| Males aged 20 years and above whose highest level of education completed is "A" level (S.6)   | 158    | 0.6     |
| Females aged 20 years and above whose highest level of education completed is "A" level (S.6) | 58     | 0.2     |

#### 2: EDUCATION

| 2.1: Non School attendance of                                                                 | Number | Percent |
|-----------------------------------------------------------------------------------------------|--------|---------|
| Persons aged 6-15 years not attending school                                                  | 15,074 | 77.9    |
| Males aged 6-15 years not attending school                                                    | 6,734  | 74.8    |
| Females aged 6-15 years not attending school                                                  | 8,340  | 80.6    |
| 2.2: Persons attending Primary school                                                         | Number | Percent |
| Persons aged 6-12 years attending primary school                                              | 2,812  | 19.5    |
| Males aged 6-12 years attending primary school                                                | 1,482  | 22.0    |
| Females aged 6-12 years attending primary school                                              | 1,330  | 17.3    |
| 2.3: Persons attending Secondary school                                                       | Number | Percent |
| Persons aged 13-18 years attending secondary school                                           | 1,151  | 12.1    |
| Males aged 13-18 years attending secondary school                                             | 617    | 14.2    |
| Females aged 13-18 years attending secondary school                                           | 534    | 10.4    |
| 2.4: Persons not in School and Highest Level Completed is below S.4                           | Number | Percent |
| Persons aged 15 years and above whose highest level of education completed is below S.4       | 2,206  | 59.0    |
| Males aged 15 years and above whose highest level of education completed is below S.4         | 1,045  | 53.2    |
| Females aged 15 years and above whose highest level of education completed is below S.4       | 1,161  | 65.4    |
| 2.5: Persons not in School and Highest Level Completed is "O" Level                           | Number | Percent |
| Persons aged 18 years and above whose highest level of education completed is "O" level (S.4) | 569    | 2.1     |
| Males aged 18 years and above whose highest level of education completed is "O" level (S.4)   | 344    | 2.9     |
| Females aged 18 years and above whose highest level of education completed is "O" level (S.4) | 225    | 1.5     |
| 2.6: Persons not in School and Highest Level Completed is "A" Level                           | Number | Percent |
| Persons aged 20 years and above whose highest level of education completed is "A" level (S.6) | 169    | 0.7     |
| Males aged 20 years and above whose highest level of education completed is "A" level (S.6)   | 117    | 1.1     |
| Females aged 20 years and above whose highest level of education completed is "A" level (S.6) | 52     | 0.4     |

#### 2: EDUCATION

| 2.1: Non School attendance of                                                                 | Number | Percent |
|-----------------------------------------------------------------------------------------------|--------|---------|
| Persons aged 6-15 years not attending school                                                  | 29,882 | 90.6    |
| Males aged 6-15 years not attending school                                                    | 13,317 | 88.0    |
| Females aged 6-15 years not attending school                                                  | 16,565 | 92.8    |
| 2.2: Persons attending Primary school                                                         | Number | Percent |
| Persons aged 6-12 years attending primary school                                              | 2,031  | 8.1     |
| Males aged 6-12 years attending primary school                                                | 1,166  | 10.3    |
| Females aged 6-12 years attending primary school                                              | 865    | 6.4     |
| 2.3: Persons attending Secondary school                                                       | Number | Percent |
| Persons aged 13-18 years attending secondary school                                           | 864    | 5.4     |
| Males aged 13-18 years attending secondary school                                             | 573    | 7.8     |
| Females aged 13-18 years attending secondary school                                           | 291    | 3.4     |
| 2.4: Persons not in School and Highest Level Completed is below S.4                           | Number | Percent |
| Persons aged 15 years and above whose highest level of education completed is below S.4       | 1,544  | 77.5    |
| Males aged 15 years and above whose highest level of education completed is below S.4         | 892    | 74.1    |
| Females aged 15 years and above whose highest level of education completed is below S.4       | 652    | 82.7    |
| 2.5: Persons not in School and Highest Level Completed is "O" Level                           | Number | Percent |
| Persons aged 18 years and above whose highest level of education completed is "O" level (S.4) | 183    | 0.4     |
| Males aged 18 years and above whose highest level of education completed is "O" level (S.4)   | 124    | 0.7     |
| Females aged 18 years and above whose highest level of education completed is "O" level (S.4) | 59     | 0.2     |
| 2.6: Persons not in School and Highest Level Completed is "A" Level                           | Number | Percent |
| Persons aged 20 years and above whose highest level of education completed is "A" level (S.6) | 47     | 0.1     |
| Males aged 20 years and above whose highest level of education completed is "A" level (S.6)   | 41     | 0.2     |
| Females aged 20 years and above whose highest level of education completed is "A" level (S.6) | 6      | 0.0     |