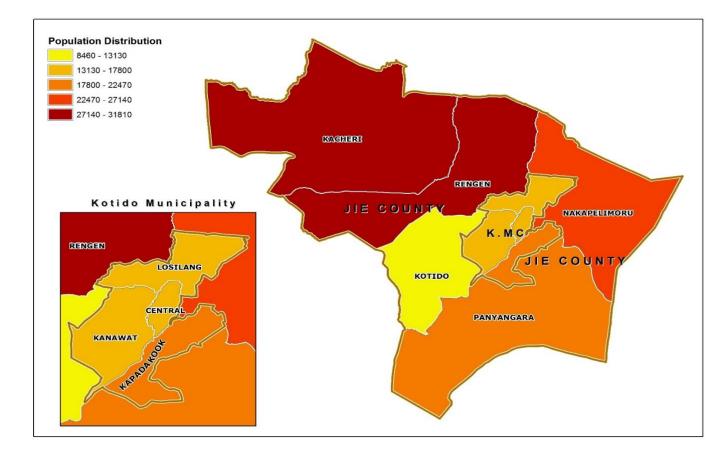

#### Table 3: Total population by age group and sex, Kotido District, 2014

| Age group          | Male   | Female | Total   |
|--------------------|--------|--------|---------|
| 0-9 years          | 31,465 | 32,793 | 64,258  |
| 10-19 years        | 22,972 | 23,983 | 46,955  |
| 20-39 years        | 20,972 | 25,800 | 46,772  |
| 40-59 years        | 7,790  | 9,208  | 16,998  |
| 60 years and above | 2,970  | 3,097  | 6,067   |
| Total              | 86,169 | 94,881 | 181,050 |

## 1: POPULATION

| 1.1: Population Size                                         | Number  | Percent |
|--------------------------------------------------------------|---------|---------|
| Total population                                             | 181,050 |         |
| Total male population                                        | 86,169  | 47.6    |
| Total female population                                      | 94,881  | 52.4    |
| Sex ratio (males per 100 females)                            | 90.8    |         |
| 1.2: Households                                              | Number  | Percent |
| Total households                                             | 26,181  |         |
| Households headed by males                                   | 20,097  | 76.8    |
| Households headed by females                                 | 6,084   | 23.2    |
| Households headed by children (aged 10-17 years)             | 170     | 0.6     |
| Households headed by youth (aged 18-30 years)                | 5,306   | 20.3    |
| Households headed by older persons (aged 60 years and above) | 4,950   | 18.9    |
| 1.3: Population by Age groups                                | Number  | Percent |
| Population aged 0-17 years                                   | 98,023  | 58.0    |
| Population aged 18-30 years                                  | 37,598  | 22.3    |
| Population aged 31-59 years                                  | 27,888  | 16.5    |
| Population aged 60 years and over                            | 5,398   | 3.2     |
| 1.4:Population by Special Age groups                         | Number  | Percent |
| Population aged Less than one Year                           | 5,416   | 3.2     |
| Population aged 0-4 Years                                    | 31,416  | 18.6    |
| Population aged 0-8 Years                                    | 57,387  | 34.0    |
| Population aged 2-8 Years                                    | 47,100  | 27.9    |
| Population aged 2-17 Years                                   | 87,736  | 51.9    |
| Population aged 6-12 Years                                   | 39,333  | 23.3    |
| Population aged 6-15 Years                                   | 52,334  | 31.0    |
| Population aged 10-15 Years                                  | 28,345  | 16.8    |
| Population aged 10-17 Years                                  | 36,358  | 21.5    |
| Population aged 15-24 Years                                  | 33,030  | 19.6    |
| Population aged 16-64 Years                                  | 75,366  | 44.0    |
| Population aged 15-29 Years                                  | 46,145  | 27.3    |
| Population aged 2 Years and Over                             | 158,620 | 93.9    |
| Population aged 10 Years and Over                            | 107,242 | 63.5    |
| Population aged 15 Years and Over                            | 83,006  | 49.1    |
| Population aged 18 Years and Over                            | 70,884  | 42.0    |
| Population aged 20 Years and Over                            | 63,972  | 37.9    |
| Population aged 65 Years and over                            | 3,531   | 2.1     |

#### 1: POPULATION

| 1.1: Population Size                                         | Number | Percent |
|--------------------------------------------------------------|--------|---------|
| Total population                                             | 66,454 |         |
| Total male population                                        | 31,624 | 47.6    |
| Total female population                                      | 34,830 | 52.4    |
| Sex ratio (males per 100 females)                            | 90.8   |         |
| 1.2: Households                                              | Number | Percent |
| Total households                                             | 10,051 |         |
| Households headed by males                                   | 7,628  | 75.9    |
| Households headed by females                                 | 2,423  | 24.1    |
| Households headed by children (aged 10-17 years)             | 59     | 0.6     |
| Households headed by youth (aged 18-30 years)                | 2,180  | 21.7    |
| Households headed by older persons (aged 60 years and above) | 1,714  | 17.1    |
| 1.3: Population by Age groups                                | Number | Percent |
| Population aged 0-17 years                                   | 35,964 | 57.0    |
| Population aged 18-30 years                                  | 14,233 | 22.5    |
| Population aged 31-59 years                                  | 10,878 | 17.2    |
| Population aged 60 years and over                            | 2,043  | 3.2     |
| 1.4:Population by Special Age groups                         | Number | Percent |
| Population aged Less than one Year                           | 1,988  | 3.1     |
| Population aged 0-4 Years                                    | 11,383 | 18.0    |
| Population aged 0-8 Years                                    | 20,805 | 33.0    |
| Population aged 2-8 Years                                    | 17,042 | 27.0    |
| Population aged 2-17 Years                                   | 32,201 | 51.0    |
| Population aged 6-12 Years                                   | 14,404 | 22.8    |
| Population aged 6-15 Years                                   | 19,351 | 30.7    |
| Population aged 10-15 Years                                  | 10,623 | 16.8    |
| Population aged 10-17 Years                                  | 13,580 | 21.5    |
| Population aged 15-24 Years                                  | 12,327 | 19.5    |
| Population aged 16-64 Years                                  | 28,752 | 45.6    |
| Population aged 15-29 Years                                  | 17,374 | 27.5    |
| Population aged 2 Years and Over                             | 59,355 | 94.0    |
| Population aged 10 Years and Over                            | 40,734 | 64.5    |
| Population aged 15 Years and Over                            | 31,685 | 50.2    |
| Population aged 18 Years and Over                            | 27,154 | 43.0    |
| Population aged 20 Years and Over                            | 24,604 | 39.0    |
| Population aged 65 Years and over                            | 1,359  | 2.2     |

#### 1: POPULATION

| 1.1: Population Size                                         | Number  | Percen |
|--------------------------------------------------------------|---------|--------|
| Total population                                             | 114,596 |        |
| Total male population                                        | 54,545  | 47.0   |
| Total female population                                      | 60,051  | 52.4   |
| Sex ratio (males per 100 females)                            | 90.8    |        |
| 1.2: Households                                              | Number  | Percen |
| Total households                                             | 16,130  |        |
| Households headed by males                                   | 12,469  | 77.3   |
| Households headed by females                                 | 3,661   | 22.    |
| Households headed by children (aged 10-17 years)             | 111     | 0.     |
| Households headed by youth (aged 18-30 years)                | 3,126   | 19.4   |
| Households headed by older persons (aged 60 years and above) | 3,236   | 20.1   |
| 1.3: Population by Age groups                                | Number  | Percen |
| Population aged 0-17 years                                   | 62,059  | 58.    |
| Population aged 18-30 years                                  | 23,365  | 22.    |
| Population aged 31-59 years                                  | 17,010  | 16.    |
| Population aged 60 years and over                            | 3,355   | 3.     |
| 1.4:Population by Special Age groups                         | Number  | Percer |
| Population aged Less than one Year                           | 3,428   | 3.     |
| Population aged 0-4 Years                                    | 20,033  | 18.    |
| Population aged 0-8 Years                                    | 36,582  | 34.    |
| Population aged 2-8 Years                                    | 30,058  | 28.    |
| Population aged 2-17 Years                                   | 55,535  | 52.    |
| Population aged 6-12 Years                                   | 24,929  | 23.    |
| Population aged 6-15 Years                                   | 32,983  | 31.    |
| Population aged 10-15 Years                                  | 17,722  | 16.    |
| Population aged 10-17 Years                                  | 22,778  | 21.    |
| Population aged 15-24 Years                                  | 20,703  | 19.    |
| Population aged 16-64 Years                                  | 46,614  | 44.    |
| Population aged 15-29 Years                                  | 28,771  | 27.    |
| Population aged 2 Years and Over                             | 99,265  | 93.    |
| Population aged 10 Years and Over                            | 66,508  | 62.    |
| Population aged 15 Years and Over                            | 51,321  | 48.    |
| Population aged 18 Years and Over                            | 43,730  | 41.    |
| Population aged 20 Years and Over                            | 39,368  | 37.    |
| Population aged 65 Years and over                            | 2,172   | 2.     |