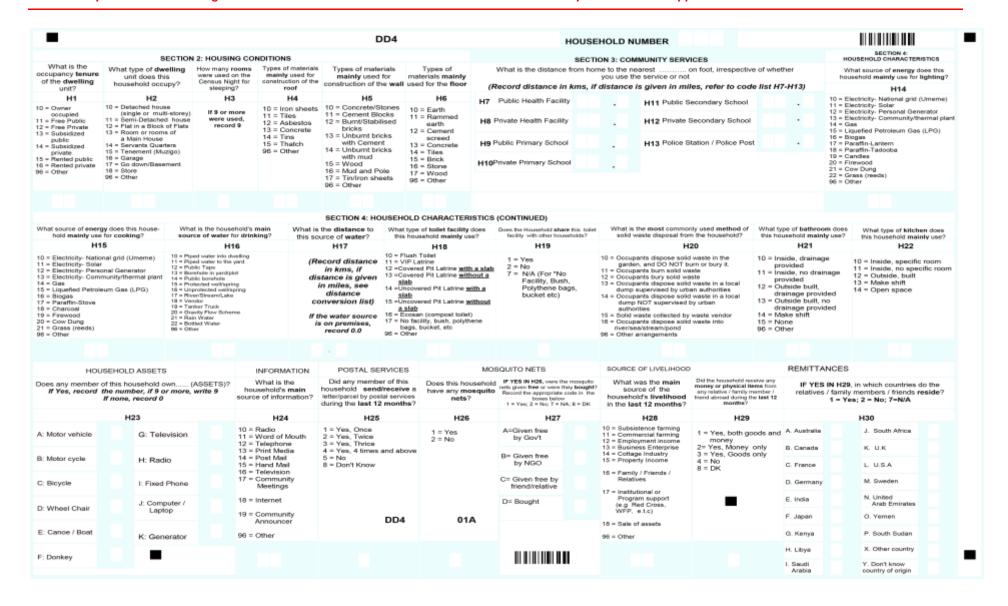

#### Construction materials of the dwelling

The information is derived from the question on "materials used for the roof, floor and wall. Permanent floor materials include concrete, cement screed, tiles, wood, while permanent roof materials include roof tiles, iron sheets, asbestos and concrete.

#### Status of dwelling

The permanency nature of construction materials determines the status of the dwelling. The idea is to be able to classify a dwelling unit as temporary or permanent.

#### Access to community services

The choice of indicators is for those households that are beyond the 5 km radius for access to services (access to public/private schools, health facilities and a police station/post). The nearness of the service to the household does not take into consideration whether the services are utilized by the household or not.

#### Other environmental conditions – waste disposal

Any household was considered to have proper waste disposal if at the time of the census it disposed off solid waste using registered or unregistered waste vendors as well as using skip bins provided by the Municipal authority.

#### Source of energy for lighting – electricity

In the household questionnaire, Question H14 had about four forms of electricity used for lighting (grid, generator, solar, community/thermal plant). Any household that indicated using any of the four forms was considered to have access to electricity.

#### Household based agricultural activities

A household engaged in agriculture is one which is engaged in any of the following:

Growing of any crops, or rearing animals or involved in bee keeping or forestry/tree growing, and any fish farming. Agricultural activities outside the district were not considered.