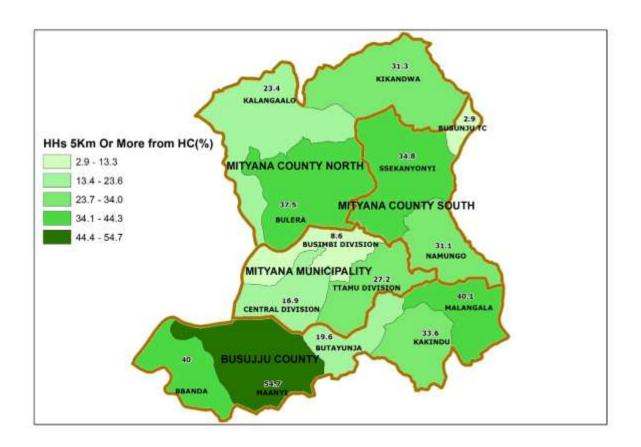

Map 7: Percentage Distribution of Orphans aged 0-17 Years; Mityana District, 2014

Map 8: Percentage Distribution of Households 5 Km and over to the nearest Public Health Facility; Mityana District, 2014

#### 11: ACCESS TO COMMUNITY SERVICES

| 11.1: Access to a Primary school                                                            | Number | Percent |
|---------------------------------------------------------------------------------------------|--------|---------|
| Households that are 5 km or more to the nearest primary school, whether public or private   | 3,223  | 4.0     |
| Households that are 5 km or more to the nearest <u>public</u> primary school                | 7,089  | 8.9     |
| 11.2: Access to a Secondary school                                                          | Number | Percent |
| Households that are 5 km or more to the nearest secondary school, whether public or private | 17,520 | 22.0    |
| Households that are 5 km or more to the nearest <u>public</u> secondary school              | 36,887 | 46.3    |
| 11.3: Access to a Health Facility                                                           | Number | Percent |
| Households that are 5 km or more to the nearest health facility, whether public or private  | 12,719 | 16.0    |
| Households that are 5 km or more to the nearest <u>public</u> health facility               | 22,633 | 28.4    |
| 11.4: Access to a Police post /Police station                                               | Number | Percent |
| Households that are 5 km or more to the nearest Police Post/Police Station                  | 27,525 | 34.6    |