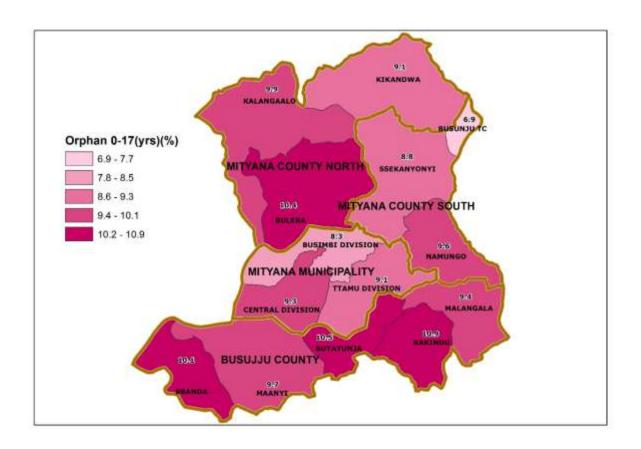

Map 7: Percentage Distribution of Orphans aged 0-17 Years; Mityana District, 2014

Map 8: Percentage Distribution of Households 5 Km and over to the nearest Public Health Facility; Mityana District, 2014

- One in every eight (12.5%) of children aged 6 12 Years were not in school;
- Two out of every 25 (8%) children less than 18 years of age were orphaned;
- One in every 16 (6%) of the girls aged 12 to 17 years had already given birth;
- One in every 15 (6.5%) of the girls aged 12 17 had ever been in a marriage union;
- Seven out of every 10 Children (70%) aged less than five years did not have a Birth certificate.