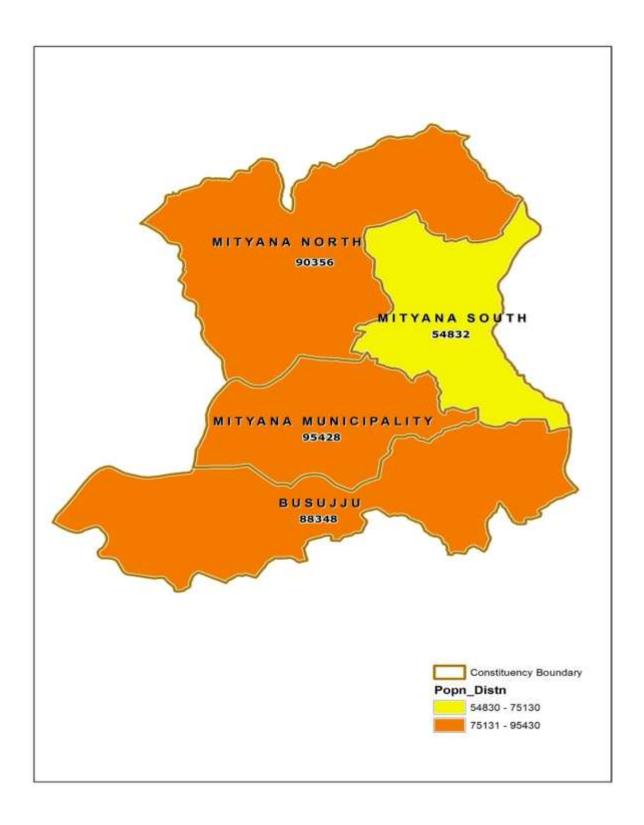

Map 1: Districts of Uganda as of 1st July, 2016

Map 2: Mityana District Parliamentary Constituencies as of 1st July, 2016

Map 3: Distribution of Population by Sub-county; Mityana District, 2014

Map 4: Percentage Distribution of Population Aged 6-12 Years Not in School; Mityana District, 2014