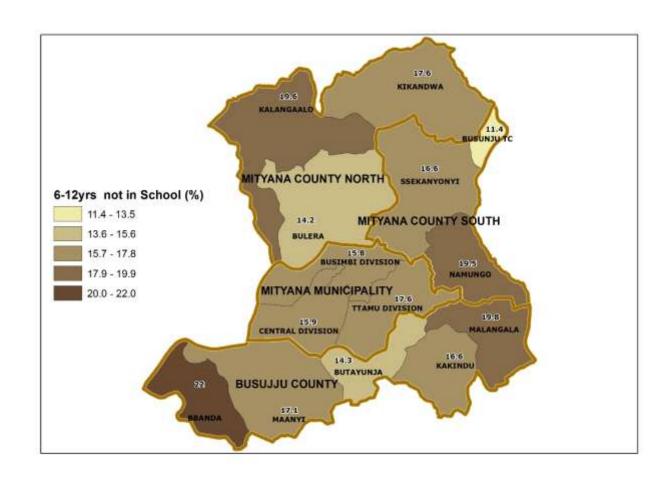

Map 1: Districts of Uganda as of 1st July, 2016

Map 2: Mityana District Parliamentary Constituencies as of 1st July, 2016

Map 3: Distribution of Population by Sub-county; Mityana District, 2014

Map 4: Percentage Distribution of Population Aged 6-12 Years Not in School; Mityana District, 2014

- One in every eight (12.5%) of children aged 6 12 Years were not in school;
- Two out of every 25 (8%) children less than 18 years of age were orphaned;
- One in every 16 (6%) of the girls aged 12 to 17 years had already given birth;
- One in every 15 (6.5%) of the girls aged 12 17 had ever been in a marriage union;
- Seven out of every 10 Children (70%) aged less than five years did not have a Birth certificate.