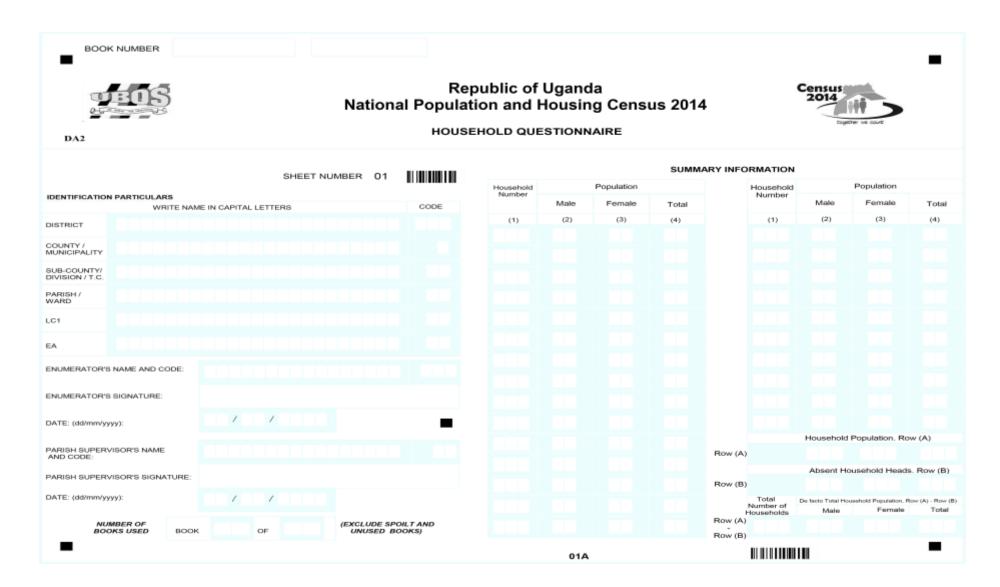

The Census Reference Night was the night of 27th August 2014 and the enumeration was conducted on a de facto basis. The enumeration started on 28th August and continued to 7th September 2014. The Enumerators moved from household to household within the assigned

Enumeration Areas (EAs) and administered the Census questionnaire to the Head of household or any other assigned household member through face to face interviews.

The data processing was centrally managed at the Bureau offices. The filled questionnaires were captured with scanning technology and the information extracted using automatic character recognition.