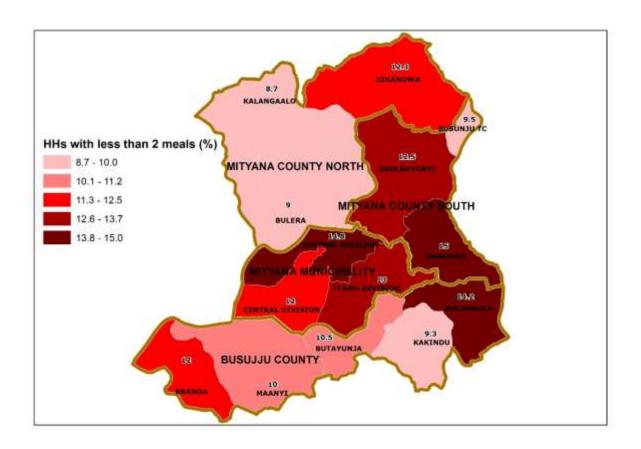

Map 9: Percentage Distribution of Households without access to Safe Water; Mityana District, 2014

Map 10: Percentage Distribution of Households with no Toilet facility; Mityana District, 2014

Map 11: Percentage Distribution of Households having less than 2 meals a day; Mityana District, 2014

#### 14: OTHER HOUSEHOLD CHARACTERISTICS

| 14.1: Main source of information                                                             | Number | Percent |
|----------------------------------------------------------------------------------------------|--------|---------|
| Households whose main source of information is a radio                                       | 53,817 | 67.6    |
| Households whose main source of information is a community announcer                         | 2,432  | 3.1     |
| Households whose main source of information is a telephone                                   | 4,608  | 5.8     |
| 14.2: Household Economy and Welfare                                                          | Number | Percent |
| Households that received remittances from abroad in the last 12 months                       | 15,600 | 19.6    |
| Households where any member possesses a bank account                                         | 15,158 | 19.0    |
| Households that depend on subsistence farming as a main source of livelihood                 | 50,334 | 63.2    |
| Households with at least one member engaged in a non-agricultural household based enterprise | 43,292 | 89.7    |
| Households where (members aged 5 years and above) consume less than two meals in a day       | 9,489  | 11.9    |
| 14.3: Source of Energy for lighting                                                          | Number | Percent |
| Households that have access to electricity                                                   | 18,291 | 23.0    |
| Households that use Tadooba for lighting                                                     | 45,914 | 57.6    |