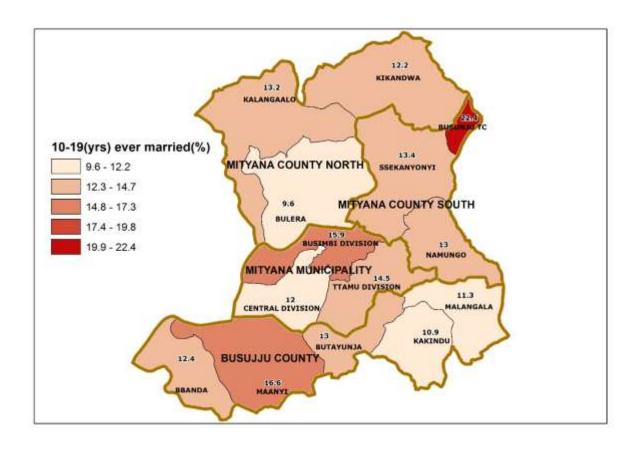

Map 5: Percentage Distribution of Youth Population aged 18-30 Years, Not in School and Not Working; Mityana District, 2014

Map 6: Percentage Distribution of Population aged 10-19 Years, Ever Married; Mityana District, 2014

#### 7: MARRIAGE AND CHILDBEARING

| 7.1: Marital status of the population               | Number | Percent |
|-----------------------------------------------------|--------|---------|
| Persons aged 10 years and above who are married     | 47,065 | 42.8    |
| Persons aged 18 years and above who are married     | 45,056 | 58.7    |
| Females aged 50 years and above who are widowed     | 7,511  | 44.2    |
| Females aged 10-17 years who have ever been married | 2,280  | 6.9     |
| Females aged 10-19 years who have ever been married | 5,312  | 13.3    |
| 7.2: Females who have had a birth                   | Number | Percent |
| Females aged 12-17 years who have given birth       | 2,139  | 8.7     |
| Females aged 12-19 years who have given birth       | 4,897  | 15.6    |