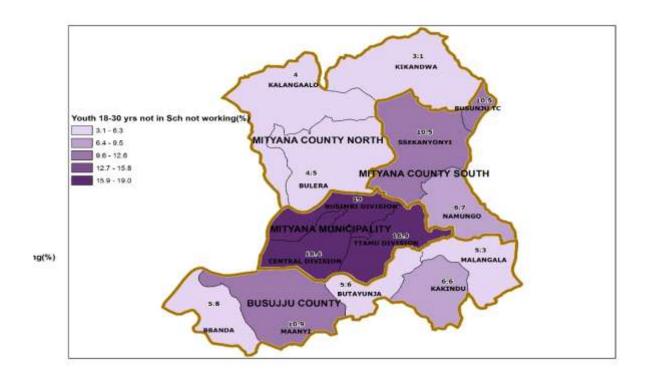

Map 5: Percentage Distribution of Youth Population aged 18-30 Years, Not in School and Not Working; Mityana District, 2014

Map 6: Percentage Distribution of Population aged 10-19 Years, Ever Married; Mityana District, 2014

#### 8: WORKING STATUS

| 8.1: Working persons                                                     | Number  | Percent |
|--------------------------------------------------------------------------|---------|---------|
| Persons aged 10-15 years who were working                                | 18,674  | 34.5    |
| Persons aged 10-17 years who were working                                | 26,263  | 38.0    |
| Persons aged 18-30 years who were working                                | 56,425  | 81.5    |
| Persons aged 16-64 years who were working                                | 126,353 | 83.9    |
| Persons aged 18 years and above who were working                         | 126,324 | 85.8    |
| Persons aged 60 years and above who were working                         | 12,111  | 73.1    |
| 8.2: Youths Not working and not in school                                |         |         |
| Youths (Persons aged 18-30 years) who were neither working nor in school | 5,510   | 8.0     |