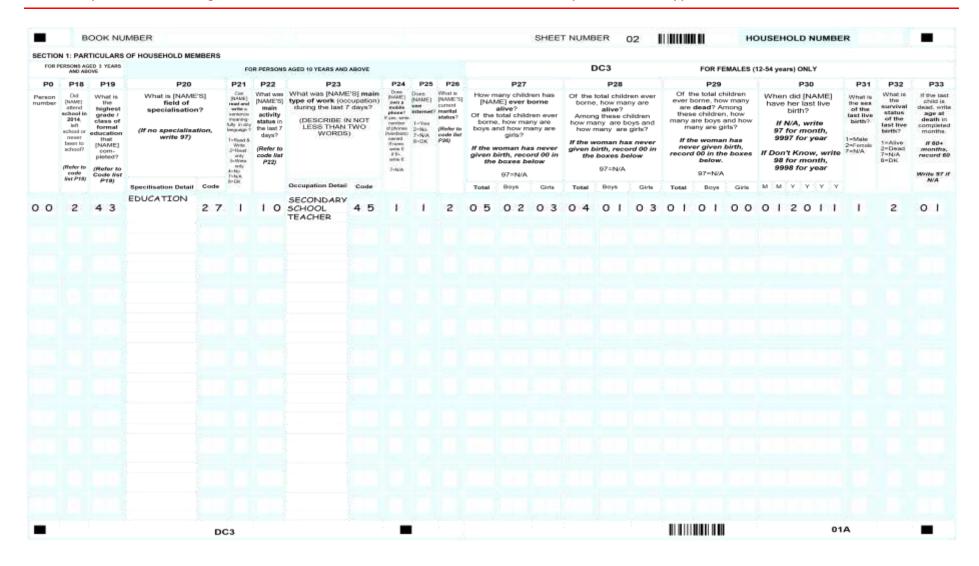

#### **Education characteristics/indicators**

The indicators refer to specific age groups. The official school going age is 6-12 years for primary education, 13-18 years for secondary education and 19-24 years for tertiary education. However, the analysis includes the age-group 6-15 years to take into consideration those who start primary level at more than 6 years.

#### **Illiteracy**

This is defined as lack of the ability to read and write with understanding in any language. Persons aged 10 years and above who could not read and write responded (Codes 2, 3 and 4) to Question P21 of the Household Questionnaire. The objective of using this indicator is to shed light on the areas that need improvements in the delivery of the services.

#### **Employment**

Questions on employment were eligible for all household population aged 10 years and above. Currently the age category for the working population 16 -64 years. The analysis is based on specific age groups of children 10-15 years, (other countries define a child as anyone below the age of 16, hence the age group 10-15 years).