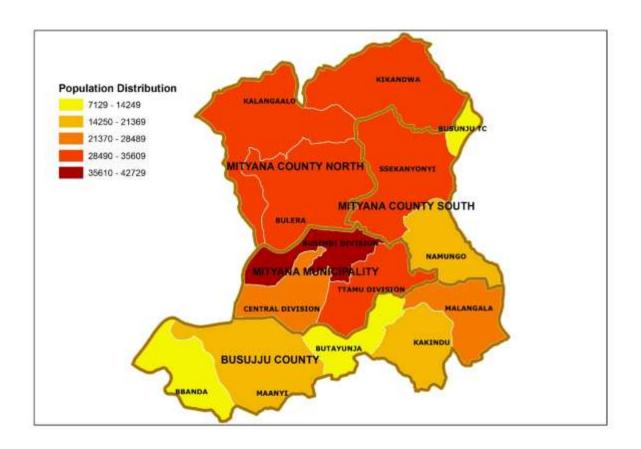

Map 1: Districts of Uganda as of 1st July, 2016

Map 2: Mityana District Parliamentary Constituencies as of 1st July, 2016

Map 3: Distribution of Population by Sub-county; Mityana District, 2014

Map 4: Percentage Distribution of Population Aged 6-12 Years Not in School; Mityana District, 2014