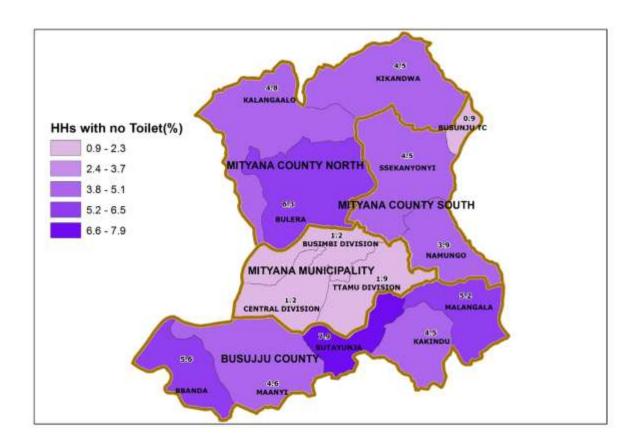

Map 9: Percentage Distribution of Households without access to Safe Water; Mityana District, 2014

Map 10: Percentage Distribution of Households with no Toilet facility; Mityana District, 2014

Map 11: Percentage Distribution of Households having less than 2 meals a day; Mityana District, 2014

#### 12: HOUSEHOLD HEALTH AND HYGIENE

| 12.1:Ownership of Mosquito nets                                                      | Number | Percent |
|--------------------------------------------------------------------------------------|--------|---------|
| Households that own at least a mosquito net                                          | 70,995 | 89.1    |
| Households that own at least a mosquito net that was received free (Government /NGO) | 67,182 | 94.6    |
| 12.2: Source Of Water For Drinking                                                   | Number | Percent |
| Households that have access to piped water                                           | 10,613 | 13.3    |
| Households that use a bore hole                                                      | 17,770 | 22.3    |
| 12.3:Ownership of a Toilet facility                                                  | Number | Percent |
| Households without any toilet facility                                               | 2,190  | 2.7     |
| 12.4: Other environmental conditions                                                 | Number | Percent |
| Households that properly dispose off solid waste                                     | 26,798 | 33.6    |
| Households which are not living in decent dwellings                                  | 75,882 | 95.3    |