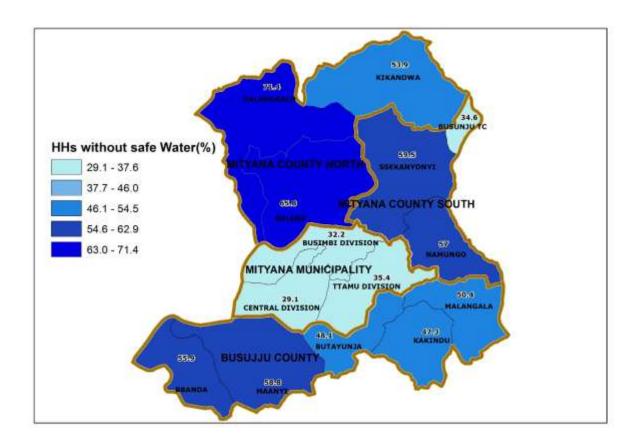

Map 9: Percentage Distribution of Households without access to Safe Water; Mityana District, 2014

Map 10: Percentage Distribution of Households with no Toilet facility; Mityana District, 2014

Map 11: Percentage Distribution of Households having less than 2 meals a day; Mityana District, 2014

#### 12: HOUSEHOLD HEALTH AND HYGIENE

| 12.1:Ownership of Mosquito nets                                                      | Number | Percent |
|--------------------------------------------------------------------------------------|--------|---------|
| Households that own at least a mosquito net                                          | 70,995 | 89.1    |
| Households that own at least a mosquito net that was received free (Government /NGO) | 67,182 | 94.6    |
| 12.2: Source Of Water For Drinking                                                   | Number | Percent |
| Households that have access to piped water                                           | 10,613 | 13.3    |
| Households that use a bore hole                                                      | 17,770 | 22.3    |
| 12.3:Ownership of a Toilet facility                                                  | Number | Percent |
| Households without any toilet facility                                               | 2,190  | 2.7     |
| 12.4: Other environmental conditions                                                 | Number | Percent |
| Households that properly dispose off solid waste                                     | 26,798 | 33.6    |
| Households which are not living in decent dwellings                                  | 75,882 | 95.3    |