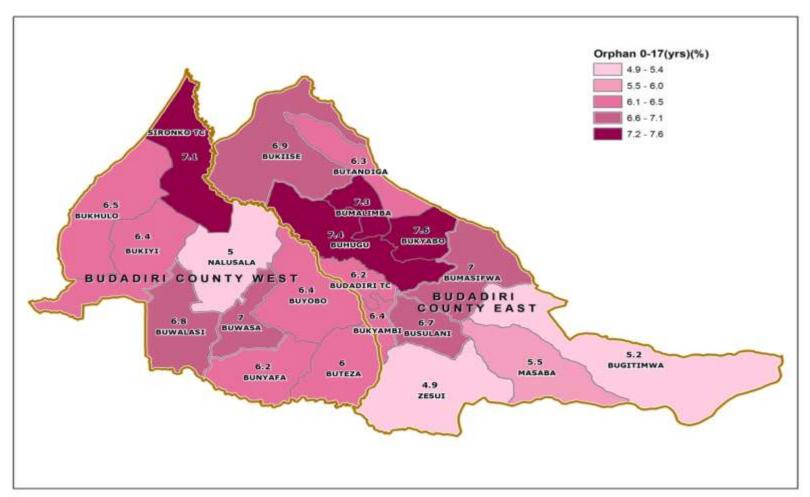

#### LIST OF MAPS

Map 1: Districts of Uganda as of 1st July 2016 Map 2: Sironko District Parliamentary Constituencies as of 1st July, 2016 Distribution of Population by Sub-county; Sironko District, 2014 Map 3: Map 4: Percentage Distribution of Population Aged 6-12 Years Not In School; Sironko District, 2014 Map 5: Percentage Distribution of Youth Population aged 18-30 Years, Not In School and not working; Sironko District, 2014 Percentage Distribution of Population aged 10-19 Years, Ever Married; Map 6: Sironko District, 2014 Map 7: Percentage Distribution of Orphans aged 0-17 Years; Sironko District, 2014 Percentage Distribution of Households within 5 Km and Over to the nearest Map 8: Public Health Facility; Sironko District, 2014 Map 9: Percentage Distribution of Households without access to Safe Water; Sironko District, 2014 Percentage Distribution of Households with no Toilet facility; Sironko District, Map 10: 2014 Map 11: Percentage Distribution of Households having less than 2 meals a day; Sironko District, 2014

Map 6: Percentage Distribution of Population aged 10-19 Years, Ever Married; Sironko District, 2014

Map 7: Percentage Distribution of Orphans aged 0-17 Years; Sironko District, 2014

Map 8: Percentage Distribution of Households 5 Km and Over, to the nearest Public Health Facility; sironko District, 2014

#### 5: PARENTAL SURVIVAL AND ORPHANHOOD

| 5.1: Children 0-8 years                                                       | Number  | Percent |
|-------------------------------------------------------------------------------|---------|---------|
| Children 0-8 years who have lost one parent                                   | 1,902   | 2.7     |
| Children 0-8 years who have lost both parents                                 | 251     | 0.4     |
| Children 0-8 years who have lost at least a parent (total number of orphans)  | 2,153   | 3.0     |
| Children 0-8 years who have both parents                                      | 68,546  | 97.0    |
| 5.2: All children (0-17 years)                                                | Number  | Percent |
| Children 0-17 years who have lost one parent                                  | 7,379   | 5.6     |
| Children 0-17 years who have lost both parents                                | 1,126   | 0.9     |
| Children 0-17 years who have lost at least a parent (total number of orphans) | 8,505   | 6.5     |
| Children 0-17 years who have both parents                                     | 123,180 | 93.5    |