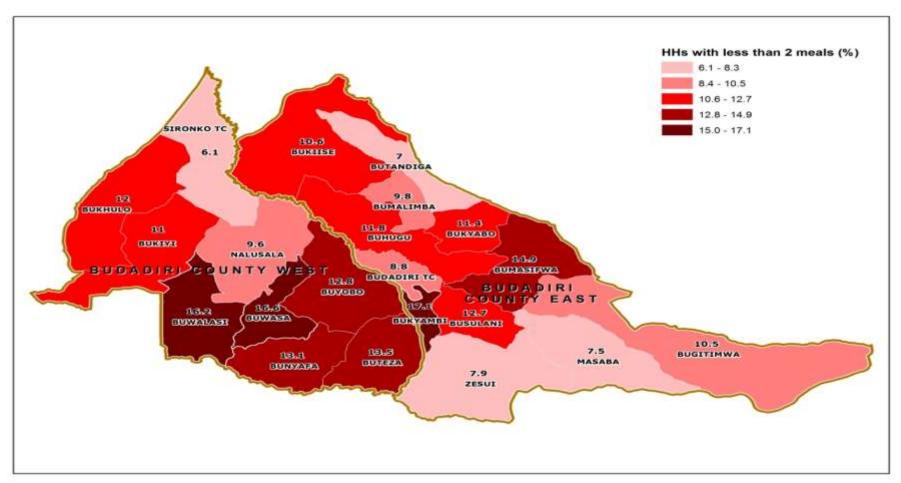

Map 9: Percentage Distribution of Households without access to Safe Water; sironko District, 2014

Map 10: Percentage Distribution of Households with no Toilet facility; Sironko District, 2014

Map 11: Percentage Distribution of Households having less than 2 meals a day; Sironko District, 2014

#### 14: OTHER HOUSEHOLD CHARACTERISTICS

| 14.1: Main source of information                                                             | Number | Percent |
|----------------------------------------------------------------------------------------------|--------|---------|
| Households whose main source of information is a radio                                       | 33,361 | 59.7    |
| Households whose main source of information is a community announcer                         | 1,988  | 3.6     |
| Households whose main source of information is a telephone                                   | 2,578  | 4.6     |
| 14.2: Household Economy and Welfare                                                          | Number | Percent |
| Households that received remittances from abroad in the last 12 months                       | 18,399 | 32.9    |
| Households where any member possesses a bank account                                         | 6,109  | 10.9    |
| Households that depend on subsistence farming as a main source of livelihood                 | 46,419 | 83.1    |
| Households with at least one member engaged in a non-agricultural household based enterprise | 33,471 | 90.7    |
| Households where (members aged 5 years and above) consume less than two meals in a day       | 6,263  | 11.2    |
| 14.3: Source of Energy for lighting                                                          | Number | Percent |
| Households that have access to electricity                                                   | 4,861  | 8.7     |
| Households that use tadooba for lighting                                                     | 38,414 | 68.8    |