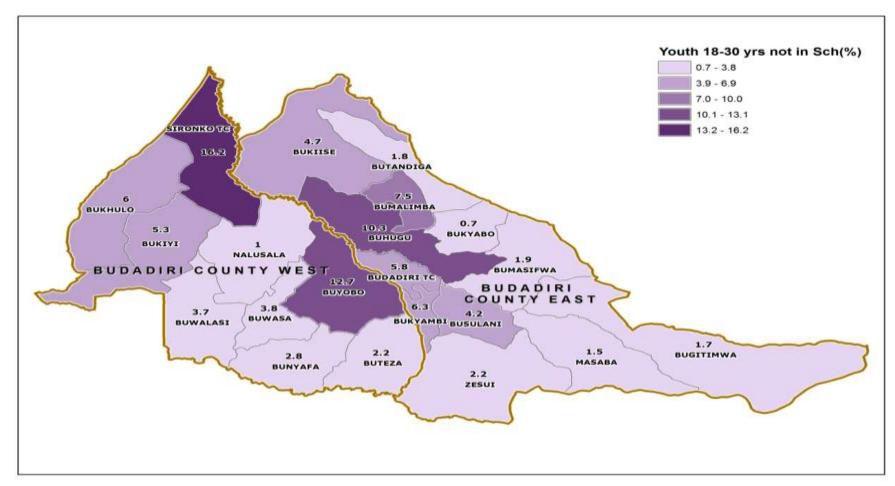

#### LIST OF MAPS

Map 1: Districts of Uganda as of 1st July 2016 Map 2: Sironko District Parliamentary Constituencies as of 1st July, 2016 Distribution of Population by Sub-county; Sironko District, 2014 Map 3: Map 4: Percentage Distribution of Population Aged 6-12 Years Not In School; Sironko District, 2014 Map 5: Percentage Distribution of Youth Population aged 18-30 Years, Not In School and not working; Sironko District, 2014 Percentage Distribution of Population aged 10-19 Years, Ever Married; Map 6: Sironko District, 2014 Map 7: Percentage Distribution of Orphans aged 0-17 Years; Sironko District, 2014 Percentage Distribution of Households within 5 Km and Over to the nearest Map 8: Public Health Facility; Sironko District, 2014 Map 9: Percentage Distribution of Households without access to Safe Water; Sironko District, 2014 Percentage Distribution of Households with no Toilet facility; Sironko District, Map 10: 2014 Map 11: Percentage Distribution of Households having less than 2 meals a day; Sironko District, 2014

Map 4: Percentage Distribution of Population Aged 6-12 Years Not In School; Sironko District, 2014

Map 5: Percentage Distribution of Youth Population aged 18-30 Years, Not In School and Not working; Sironko District, 2014

#### 8: WORKING STATUS

| 8.1: Working persons                                                     | Number | Percent |
|--------------------------------------------------------------------------|--------|---------|
| Persons aged 10-15 years who were working                                | 7,158  | 17.0    |
| Persons aged 10-17 years who were working                                | 11,011 | 20.2    |
| Persons aged 18-30 years who were working                                | 34,125 | 75.0    |
| Persons aged 16-64 years who were working                                | 88,756 | 79.8    |
| Persons aged 18 years and above who were working                         | 92,513 | 84.3    |
| Persons aged 60 years and above who were working                         | 11,735 | 76.4    |
| 8.2: Youths Not working and not in school                                |        |         |
| Youths (Persons aged 18-30 years) who were neither working nor in school | 2,291  | 5.03    |