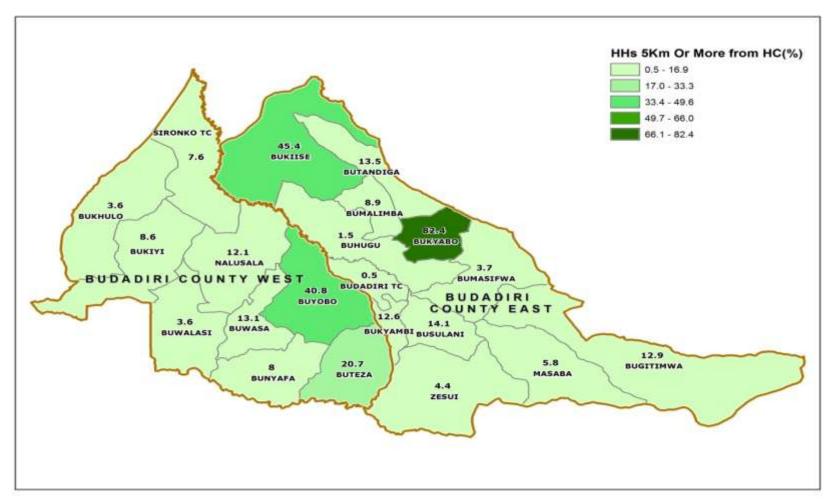

#### LIST OF MAPS

Map 1: Districts of Uganda as of 1st July 2016 Map 2: Sironko District Parliamentary Constituencies as of 1st July, 2016 Distribution of Population by Sub-county; Sironko District, 2014 Map 3: Map 4: Percentage Distribution of Population Aged 6-12 Years Not In School; Sironko District, 2014 Map 5: Percentage Distribution of Youth Population aged 18-30 Years, Not In School and not working; Sironko District, 2014 Percentage Distribution of Population aged 10-19 Years, Ever Married; Map 6: Sironko District, 2014 Map 7: Percentage Distribution of Orphans aged 0-17 Years; Sironko District, 2014 Percentage Distribution of Households within 5 Km and Over to the nearest Map 8: Public Health Facility; Sironko District, 2014 Map 9: Percentage Distribution of Households without access to Safe Water; Sironko District, 2014 Percentage Distribution of Households with no Toilet facility; Sironko District, Map 10: 2014 Map 11: Percentage Distribution of Households having less than 2 meals a day; Sironko District, 2014

Map 6: Percentage Distribution of Population aged 10-19 Years, Ever Married; Sironko District, 2014

Map 7: Percentage Distribution of Orphans aged 0-17 Years; Sironko District, 2014

Map 8: Percentage Distribution of Households 5 Km and Over, to the nearest Public Health Facility; sironko District, 2014

#### 11: ACCESS TO COMMUNITY SERVICES

| 11.1: Access to a Primary school                                                            | Number | Percent |
|---------------------------------------------------------------------------------------------|--------|---------|
| Households that are 5 km or more to the nearest primary school, whether public or private   | 734    | 1.3     |
| Households that are 5 km or more to the nearest <u>public</u> primary school                | 1,435  | 2.6     |
| 11.2: Access to a Secondary school                                                          | Number | Percent |
| Households that are 5 km or more to the nearest secondary school, whether public or private | 7,941  | 14.2    |
| Households that are 5 km or more to the nearest <u>public</u> secondary school              | 13,075 | 23.4    |
| 11.3: Access to a Health Facility                                                           | Number | Percent |
| Households that are 5 km or more to the nearest health facility, whether public or private  | 4,028  | 7.2     |
| Households that are 5 km or more to the nearest <u>public</u> health facility               | 8,327  | 14.9    |
| 11.4: Access to a Police post /Police station                                               | Number | Percent |
| Households that are 5 km or more to the nearest Police Post/Police Station                  | 9,725  | 17.4    |