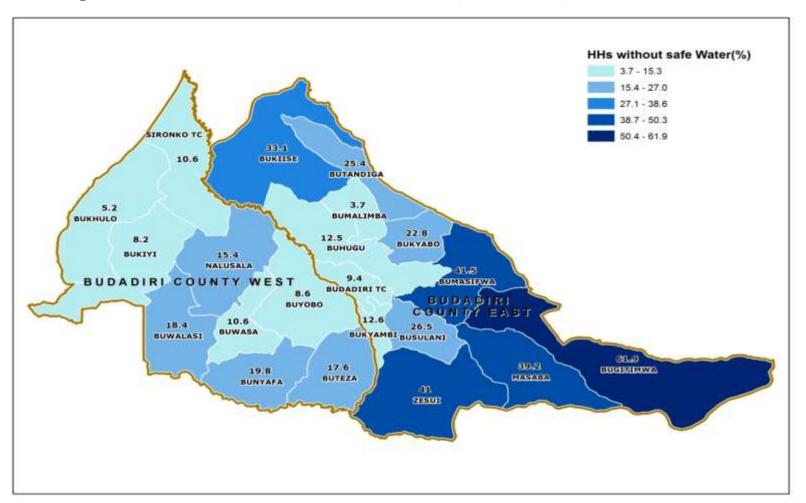

Map 9: Percentage Distribution of Households without access to Safe Water; sironko District, 2014

Map 10: Percentage Distribution of Households with no Toilet facility; Sironko District, 2014

Map 11: Percentage Distribution of Households having less than 2 meals a day; Sironko District, 2014

#### 12: HOUSEHOLD HEALTH AND HYGIENE

| 12.1:Ownership of Mosquito nets                                                      | Number | Percent |
|--------------------------------------------------------------------------------------|--------|---------|
| Households that own at least a mosquito net                                          | 53,712 | 96.1    |
| Households that own at least a mosquito net that was received free (Government /NGO) | 52,844 | 98.4    |
| 12.2: Source Of Water For Drinking                                                   | Number | Percent |
| Households that have access to piped water                                           | 12,499 | 22.4    |
| Households that use a bore hole                                                      | 7,688  | 13.8    |
| 12.3:Ownership of a Toilet facility                                                  | Number | Percent |
| Households without any toilet facility                                               | 4,738  | 8.5     |
| 12.4: Other environmental conditions                                                 | Number | Percent |
| Households that properly dispose off solid waste                                     | 10,903 | 19.5    |
| Households which are not living in decent dwellings                                  | 55,234 | 98.9    |