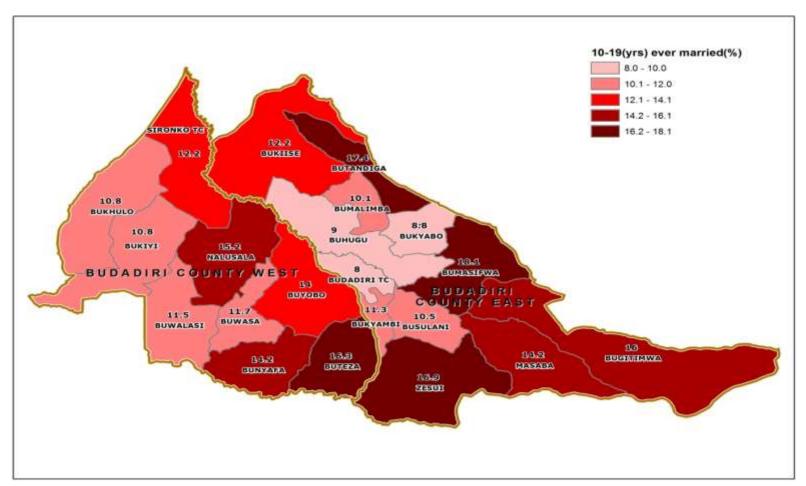

#### LIST OF MAPS

Map 1: Districts of Uganda as of 1st July 2016 Map 2: Sironko District Parliamentary Constituencies as of 1st July, 2016 Distribution of Population by Sub-county; Sironko District, 2014 Map 3: Map 4: Percentage Distribution of Population Aged 6-12 Years Not In School; Sironko District, 2014 Map 5: Percentage Distribution of Youth Population aged 18-30 Years, Not In School and not working; Sironko District, 2014 Percentage Distribution of Population aged 10-19 Years, Ever Married; Map 6: Sironko District, 2014 Map 7: Percentage Distribution of Orphans aged 0-17 Years; Sironko District, 2014 Percentage Distribution of Households within 5 Km and Over to the nearest Map 8: Public Health Facility; Sironko District, 2014 Map 9: Percentage Distribution of Households without access to Safe Water; Sironko District, 2014 Percentage Distribution of Households with no Toilet facility; Sironko District, Map 10: 2014 Map 11: Percentage Distribution of Households having less than 2 meals a day; Sironko District, 2014

Map 6: Percentage Distribution of Population aged 10-19 Years, Ever Married; Sironko District, 2014

Map 7: Percentage Distribution of Orphans aged 0-17 Years; Sironko District, 2014

Map 8: Percentage Distribution of Households 5 Km and Over, to the nearest Public Health Facility; sironko District, 2014

#### 7: MARRIAGE AND CHILDBEARING

| 7.1: Marital status of the population               | Number | Percent |
|-----------------------------------------------------|--------|---------|
| Persons aged 10 years and above who are married     | 39,737 | 47.2    |
| Persons aged 18 years and above who are married     | 38,105 | 66.2    |
| Females aged 50 years and above who are widowed     | 5,449  | 36.5    |
| Females aged 10-17 years who have ever been married | 1,783  | 6.7     |
| Females aged 10-19 years who have ever been married | 3,990  | 12.5    |
| 7.2: Females who have had a birth                   | Number | Percent |
| Females aged 12-17 years who have given birth       | 1,455  | 7.3     |
| Females aged 12-19 years who have given birth       | 3,367  | 13.4    |