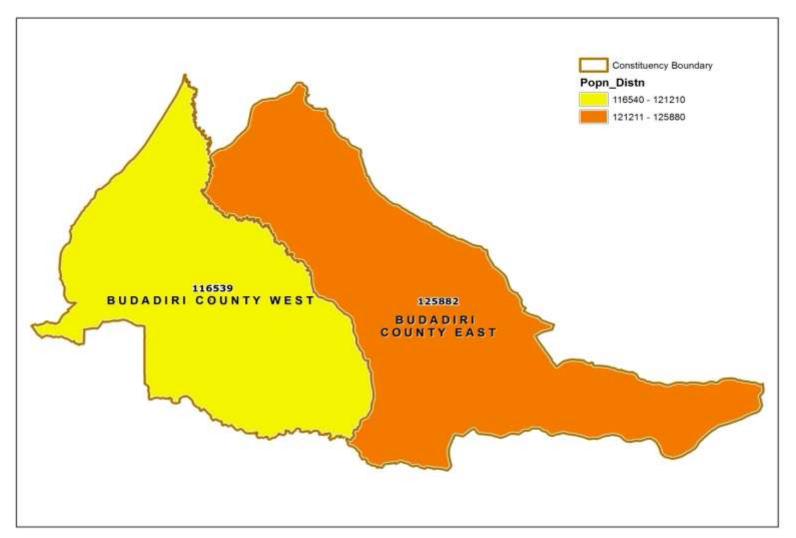

Map 1: Districts of Uganda as of 1<sup>st</sup> July 2016

Map 2: Sironko District Parliamentary Constituencies as of 1st July, 2016

Map 3: Distribution of Population by Sub-county; Sironko District, 2014