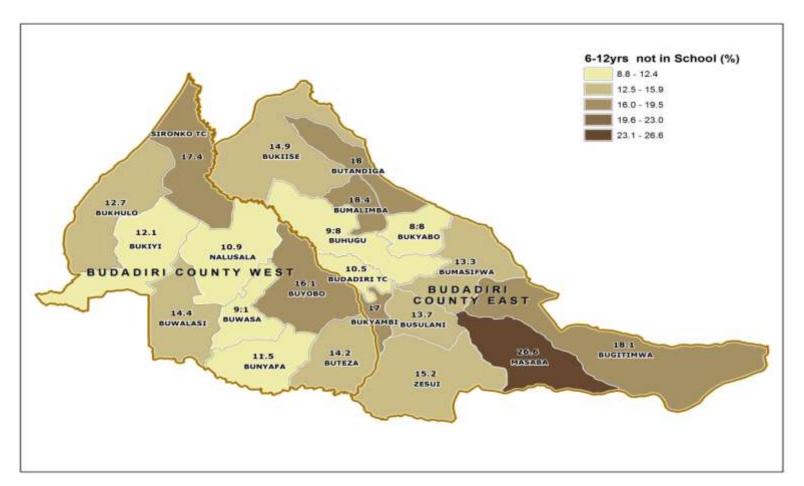

Map 4: Percentage Distribution of Population Aged 6-12 Years Not In School; Sironko District, 2014

Map 5: Percentage Distribution of Youth Population aged 18-30 Years, Not In School and Not working; Sironko District, 2014