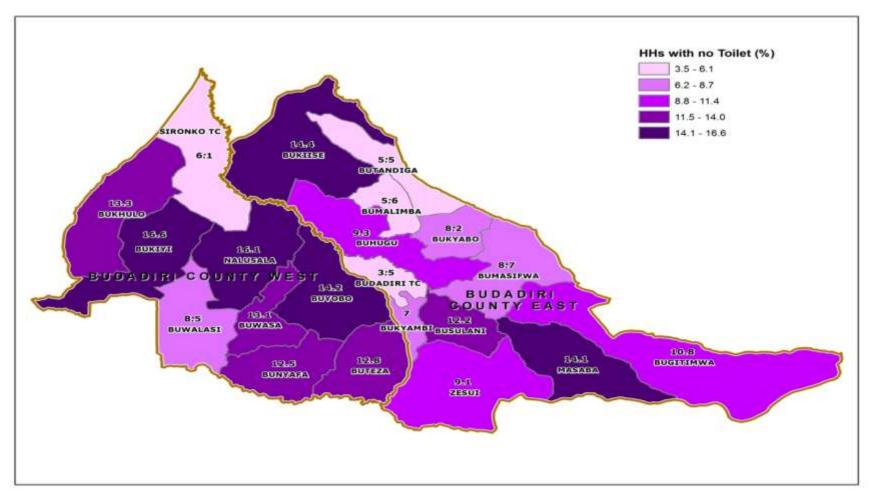

Map 9: Percentage Distribution of Households without access to Safe Water; sironko District, 2014

Map 10: Percentage Distribution of Households with no Toilet facility; Sironko District, 2014

Map 11: Percentage Distribution of Households having less than 2 meals a day; Sironko District, 2014

The 'Tadooba' remained the most common source of lighting being used by 52 percent of the households. Only one in every five households (20%) had access to electricity. On the other hand, Wood fuel was the most common fuel used for cooking, with only six percent (one in every 16) of the households using other fuels. Sanitation remains a challenge with only thirty percent of the households with unimproved toilet facilities. About 600,000 households did not have any toilet facility at all.

#### 12: HOUSEHOLD HEALTH AND HYGIENE

| 12.1:Ownership of Mosquito nets                                                      | Number | Percent |
|--------------------------------------------------------------------------------------|--------|---------|
| Households that own at least a mosquito net                                          | 53,712 | 96.1    |
| Households that own at least a mosquito net that was received free (Government /NGO) | 52,844 | 98.4    |
| 12.2: Source Of Water For Drinking                                                   | Number | Percent |
| Households that have access to piped water                                           | 12,499 | 22.4    |
| Households that use a bore hole                                                      | 7,688  | 13.8    |
| 12.3:Ownership of a Toilet facility                                                  | Number | Percent |
| Households without any toilet facility                                               | 4,738  | 8.5     |
| 12.4: Other environmental conditions                                                 | Number | Percent |
| Households that properly dispose off solid waste                                     | 10,903 | 19.5    |
| Households which are not living in decent dwellings                                  | 55,234 | 98.9    |