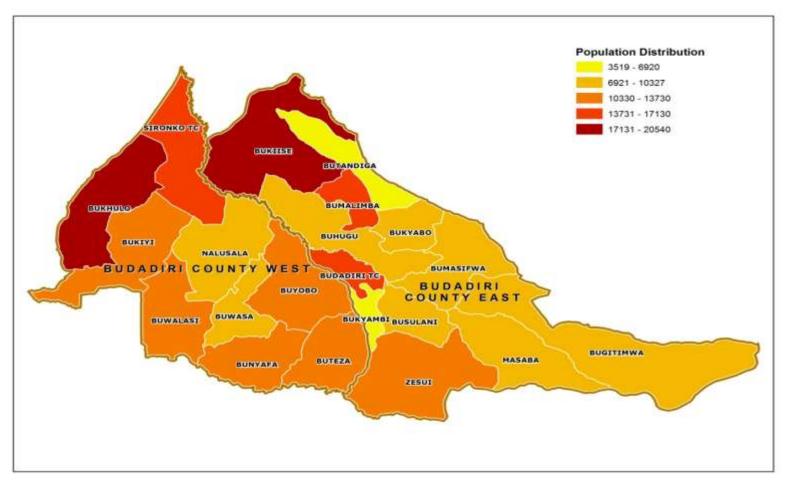

Map 1: Districts of Uganda as of 1<sup>st</sup> July 2016

Map 2: Sironko District Parliamentary Constituencies as of 1st July, 2016

Map 3: Distribution of Population by Sub-county; Sironko District, 2014