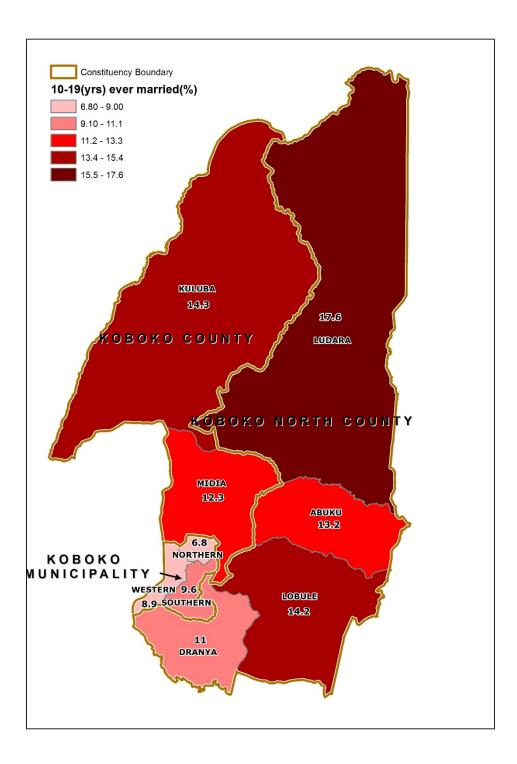

## Map 6: Percentage Distribution of Population aged 10-19 Years, Ever Married; Koboko District, 2014