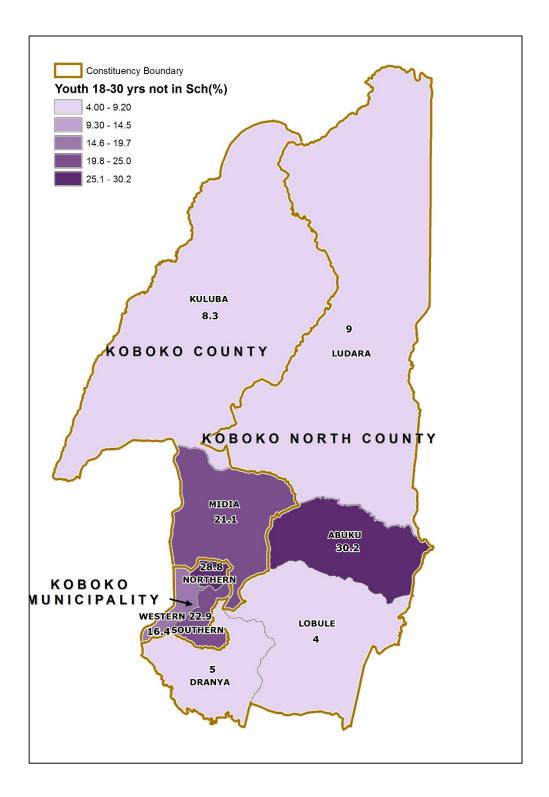

## Map 4: Percentage Distribution of Population Aged 6-12 Years Not in School; Koboko District, 2014

Map 5: Percentage Distribution of Youth Population aged 18-30 Years, Not in School and Not Working; Koboko District, 2014