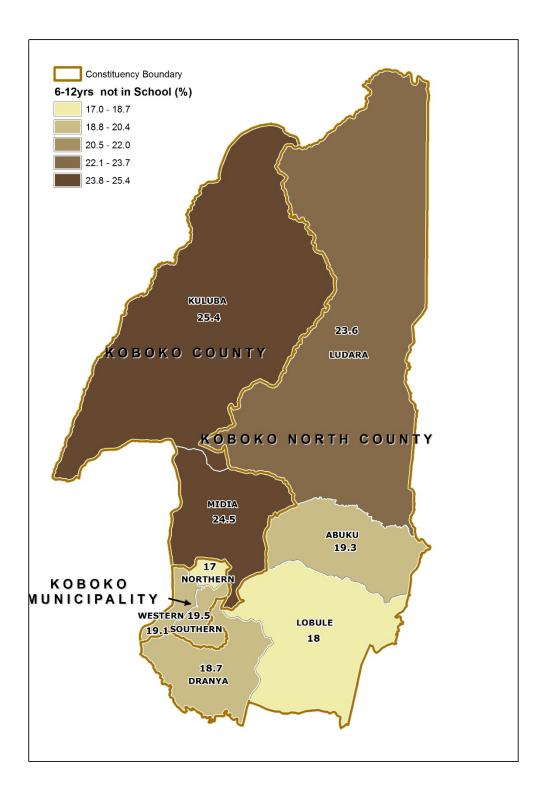

## Map 4: Percentage Distribution of Population Aged 6-12 Years Not in School; Koboko District, 2014

Map 5: Percentage Distribution of Youth Population aged 18-30 Years, Not in School and Not Working; Koboko District, 2014