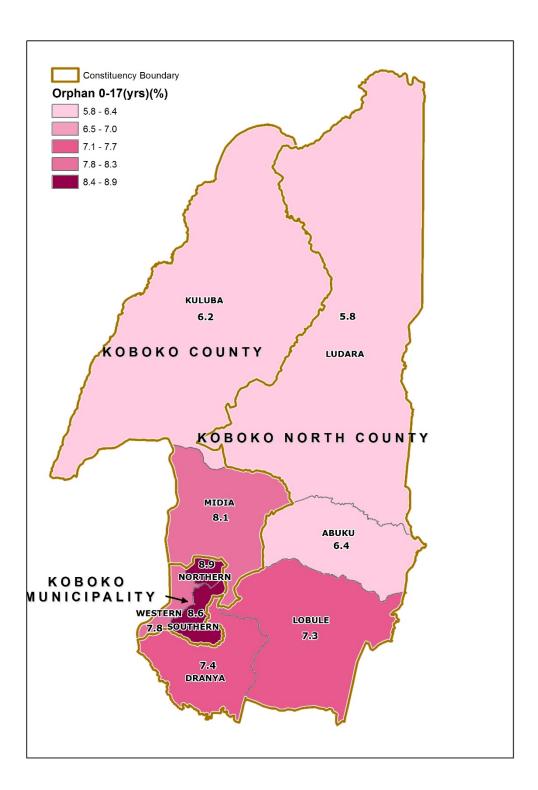

## Map 4: Percentage Distribution of Population Aged 6-12 Years Not in School; Koboko District, 2014



Map 5: Percentage Distribution of Youth Population aged 18-30 Years, Not in School and Not Working; Koboko District, 2014



## Map 6: Percentage Distribution of Population aged 10-19 Years, Ever Married; Koboko District, 2014







## Map 8: Percentage Distribution of Households within 5 Km and over to the nearest Public Health Facility; Koboko District, 2014



Map 9: Percentage Distribution of Households without access to Safe Water; Koboko District, 2014



Map 10: Percentage Distribution of Households with no Toilet facility; Koboko District, 2014



Map 11: Percentage Distribution of Households having less than 2 meals a day; Koboko District 2014