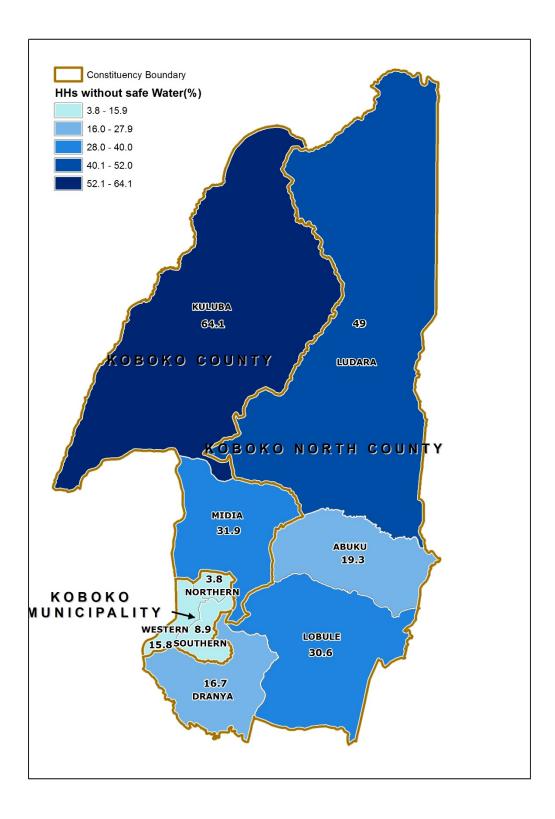

## Map 8: Percentage Distribution of Households within 5 Km and over to the nearest Public Health Facility; Koboko District, 2014

Map 9: Percentage Distribution of Households without access to Safe Water; Koboko District, 2014