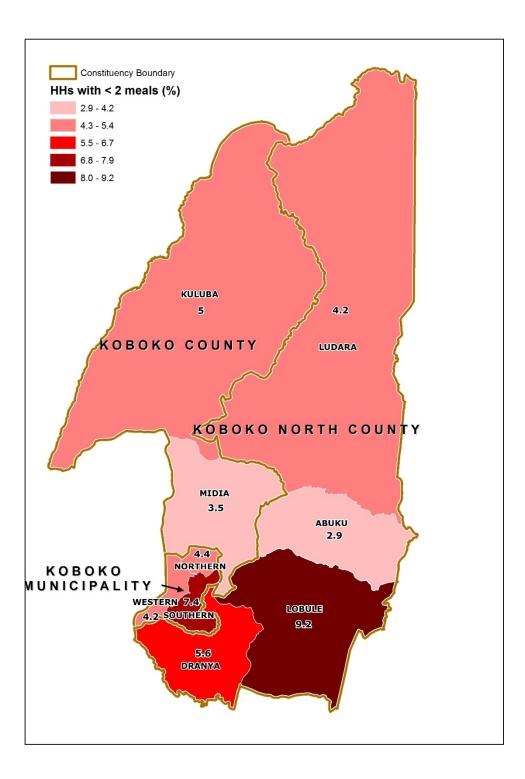

Map 10: Percentage Distribution of Households with no Toilet facility; Koboko District, 2014

Map 11: Percentage Distribution of Households having less than 2 meals a day; Koboko District 2014