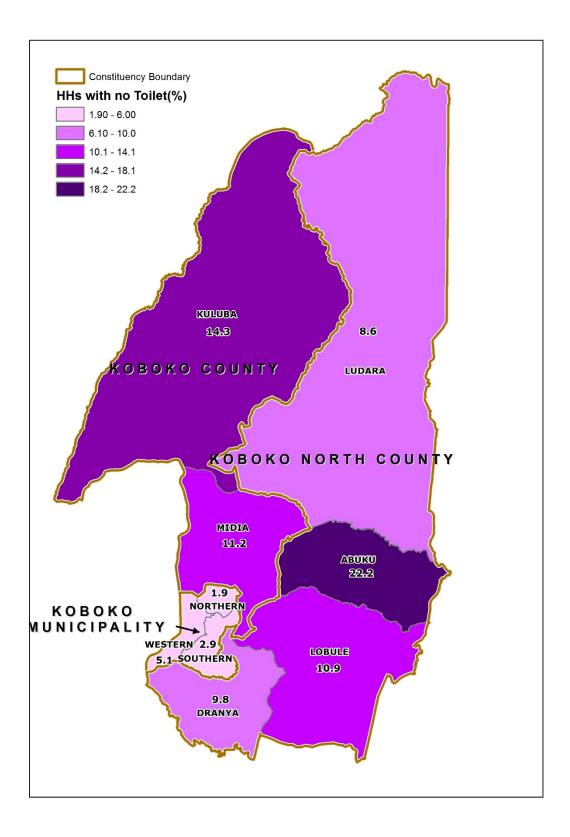

Map 10: Percentage Distribution of Households with no Toilet facility; Koboko District, 2014

Map 11: Percentage Distribution of Households having less than 2 meals a day; Koboko District 2014