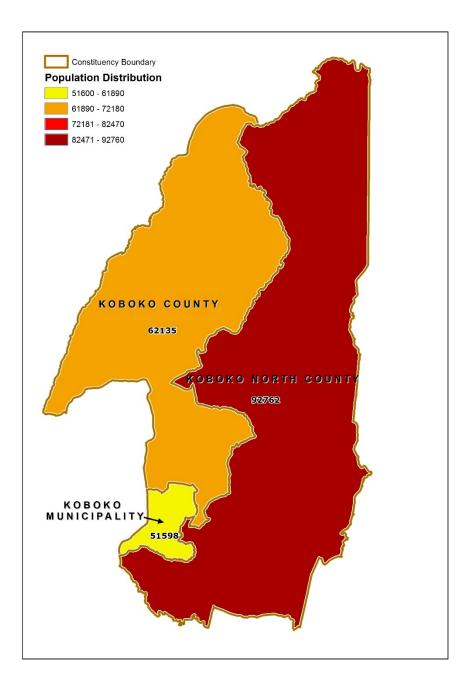

## Map 4: Percentage Distribution of Population Aged 6-12 Years Not in School; Koboko District, 2014

Map 5: Percentage Distribution of Youth Population aged 18-30 Years, Not in School and Not Working; Koboko District, 2014