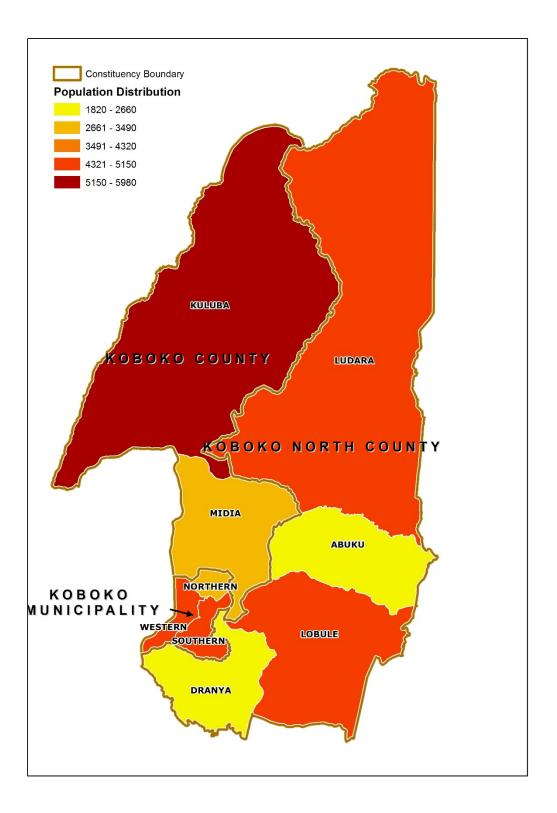

## Map 4: Percentage Distribution of Population Aged 6-12 Years Not in School; Koboko District, 2014



Map 5: Percentage Distribution of Youth Population aged 18-30 Years, Not in School and Not Working; Koboko District, 2014



## Map 6: Percentage Distribution of Population aged 10-19 Years, Ever Married; Koboko District, 2014







## Map 8: Percentage Distribution of Households within 5 Km and over to the nearest Public Health Facility; Koboko District, 2014



Map 9: Percentage Distribution of Households without access to Safe Water; Koboko District, 2014



Map 10: Percentage Distribution of Households with no Toilet facility; Koboko District, 2014



Map 11: Percentage Distribution of Households having less than 2 meals a day; Koboko District 2014