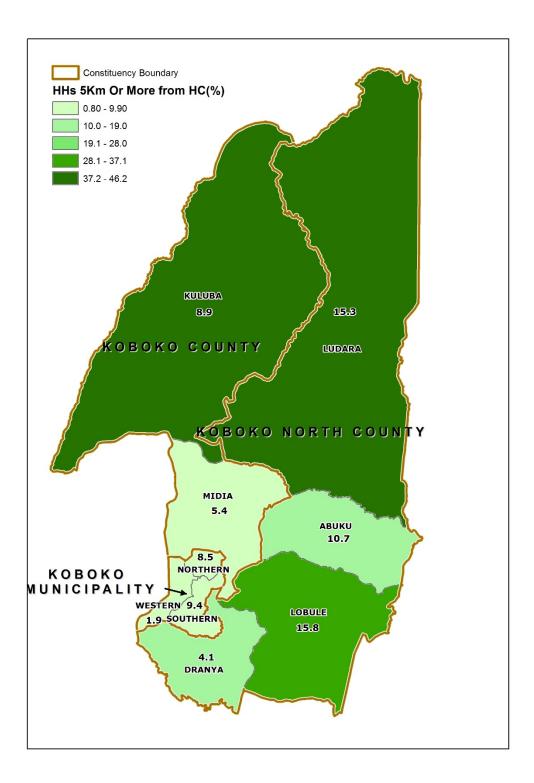

## Map 8: Percentage Distribution of Households within 5 Km and over to the nearest Public Health Facility; Koboko District, 2014

Map 9: Percentage Distribution of Households without access to Safe Water; Koboko District, 2014